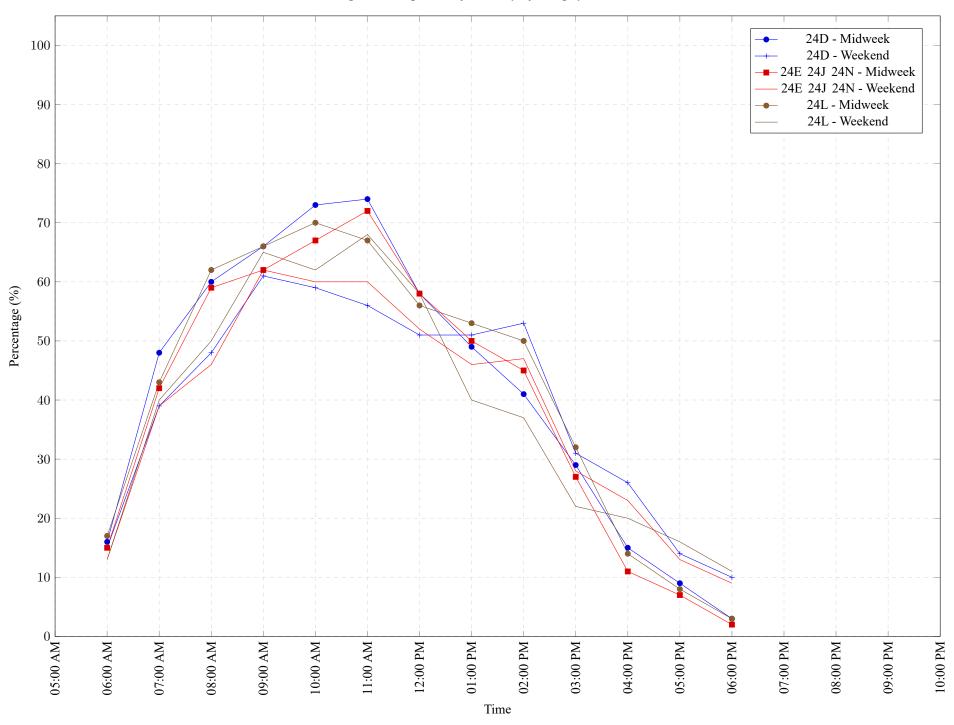

Figure 1: Proportion of each day's fishing by hour.

Area 24 August 2021

Table 7: Proportion of each day's fishing by hour.

| Areas       | Day Type | 6:00 | 7:00 | 8:00 | 9:00 | 10:00 |     | 12:00 |     |     |     |     | 05:00 |     |    | 00.00 | 09:00 | 10.00 |
|-------------|----------|------|------|------|------|-------|-----|-------|-----|-----|-----|-----|-------|-----|----|-------|-------|-------|
|             |          | AM   | AM   | AM   | AM   | AM    | AM  | PM    | PM  | PM  | PM  | PM  | PM    | PM  | PM | PM    | PM    | PM    |
| 24D         | Midweek  | 16%  | 48%  | 60%  | 66%  | 73%   | 74% | 58%   | 49% | 41% | 29% | 15% | 9%    | 3%  | 0% | 0%    | 0%    | 0%    |
| 24D         | Weekend  | 15%  | 39%  | 48%  | 61%  | 59%   | 56% | 51%   | 51% | 53% | 31% | 26% | 14%   | 10% | 0% | 0%    | 0%    | 0%    |
| 24E 24J 24N | Midweek  | 15%  | 42%  | 59%  | 62%  | 67%   | 72% | 58%   | 50% | 45% | 27% | 11% | 7%    | 2%  | 0% | 0%    | 0%    | 0%    |
| 24E 24J 24N | Weekend  | 13%  | 39%  | 46%  | 62%  | 60%   | 60% | 52%   | 46% | 47% | 28% | 23% | 13%   | 9%  | 0% | 0%    | 0%    | 0%    |
| 24L         | Midweek  | 17%  | 43%  | 62%  | 66%  | 70%   | 67% | 56%   | 53% | 50% | 32% | 14% | 8%    | 3%  | 0% | 0%    | 0%    | 0%    |
| 24L         | Weekend  | 13%  | 40%  | 50%  | 65%  | 62%   | 68% | 58%   | 40% | 37% | 22% | 20% | 16%   | 11% | 0% | 0%    | 0%    | 0%    |