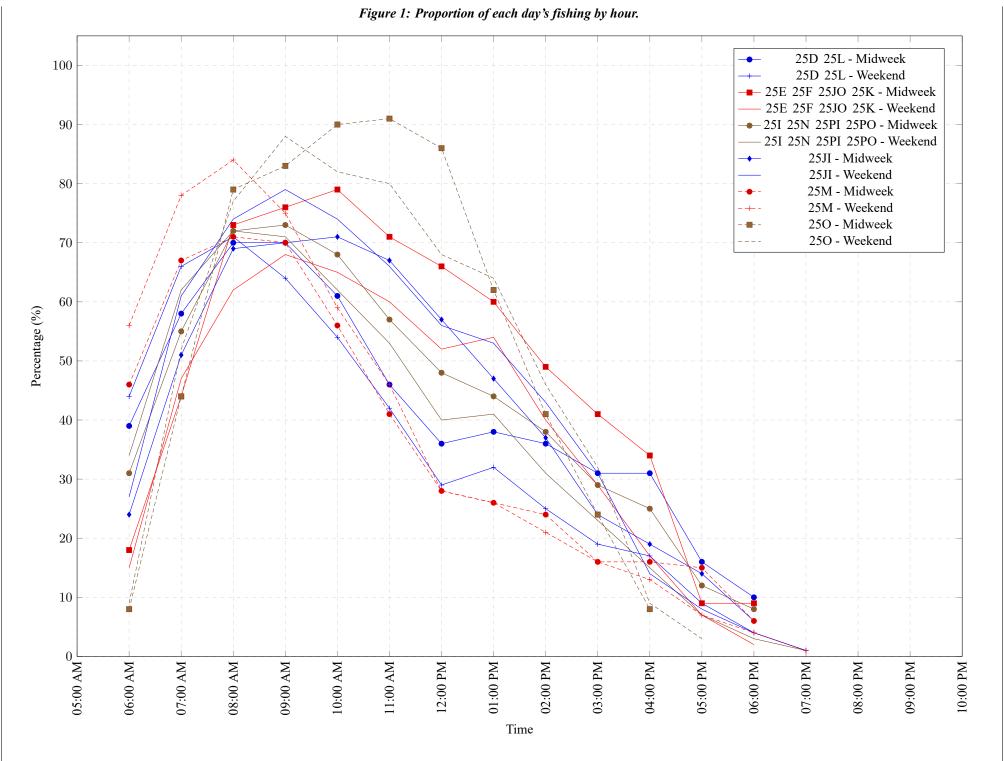

# Table 7: Proportion of each day's fishing by hour.

| Areas             | Day Type | 6:00 | 7:00 | 8:00 | 9:00 | 10:00 | 11:00 | 12:00 | 01:00 | 02:00 |     | 04:00 | 05:00 | 06:00 | 07:00 | 08:00 | 09:00 | 10.00 |
|-------------------|----------|------|------|------|------|-------|-------|-------|-------|-------|-----|-------|-------|-------|-------|-------|-------|-------|
|                   |          | AM   | AM   | AM   | AM   | AM    | AM    | PM    | PM    | PM    | PM  | PM    | PM    | PM    | PM    | PM    | PM    | PM    |
| 25D 25L           | Midweek  | 39%  | 58%  | 70%  | 70%  | 61%   | 46%   | 36%   | 38%   | 36%   | 31% | 31%   | 16%   | 10%   | 0%    | 0%    | 0%    | 0%    |
| 25D 25L           | Weekend  | 44%  | 66%  | 71%  | 64%  | 54%   | 42%   | 29%   | 32%   | 25%   | 19% | 17%   | 9%    | 4%    | 1%    | 0%    | 0%    | 0%    |
| 25E 25F 25JO 25K  | Midweek  | 18%  | 44%  | 73%  | 76%  | 79%   | 71%   | 66%   | 60%   | 49%   | 41% | 34%   | 9%    | 9%    | 0%    | 0%    | 0%    | 0%    |
| 25E 25F 25JO 25K  | Weekend  | 15%  | 47%  | 62%  | 68%  | 65%   | 60%   | 52%   | 54%   | 40%   | 29% | 17%   | 7%    | 2%    | 0%    | 0%    | 0%    | 0%    |
| 25I 25N 25PI 25PO | Midweek  | 31%  | 55%  | 72%  | 73%  | 68%   | 57%   | 48%   | 44%   | 38%   | 29% | 25%   | 12%   | 8%    | 0%    | 0%    | 0%    | 0%    |
| 25I 25N 25PI 25PO | Weekend  | 34%  | 62%  | 72%  | 71%  | 62%   | 53%   | 40%   | 41%   | 31%   | 23% | 15%   | 7%    | 3%    | 1%    | 0%    | 0%    | 0%    |
| 25JI              | Midweek  | 24%  | 51%  | 69%  | 70%  | 71%   | 67%   | 57%   | 47%   | 37%   | 24% | 19%   | 14%   | 6%    | 0%    | 0%    | 0%    | 0%    |
| 25JI              | Weekend  | 27%  | 61%  | 74%  | 79%  | 74%   | 66%   | 56%   | 53%   | 43%   | 31% | 14%   | 8%    | 4%    | 1%    | 0%    | 0%    | 0%    |
| 25M               | Midweek  | 46%  | 67%  | 71%  | 70%  | 56%   | 41%   | 28%   | 26%   | 24%   | 16% | 16%   | 15%   | 6%    | 0%    | 0%    | 0%    | 0%    |
| 25M               | Weekend  | 56%  | 78%  | 84%  | 75%  | 59%   | 46%   | 28%   | 26%   | 21%   | 16% | 13%   | 7%    | 4%    | 1%    | 0%    | 0%    | 0%    |
| 250               | Midweek  | 8%   | 44%  | 79%  | 83%  | 90%   | 91%   | 86%   | 62%   | 41%   | 24% | 8%    | 0%    | 0%    | 0%    | 0%    | 0%    | 0%    |
| 250               | Weekend  | 9%   | 52%  | 77%  | 88%  | 82%   | 80%   | 68%   | 64%   | 46%   | 32% | 9%    | 3%    | 0%    | 0%    | 0%    | 0%    | 0%    |