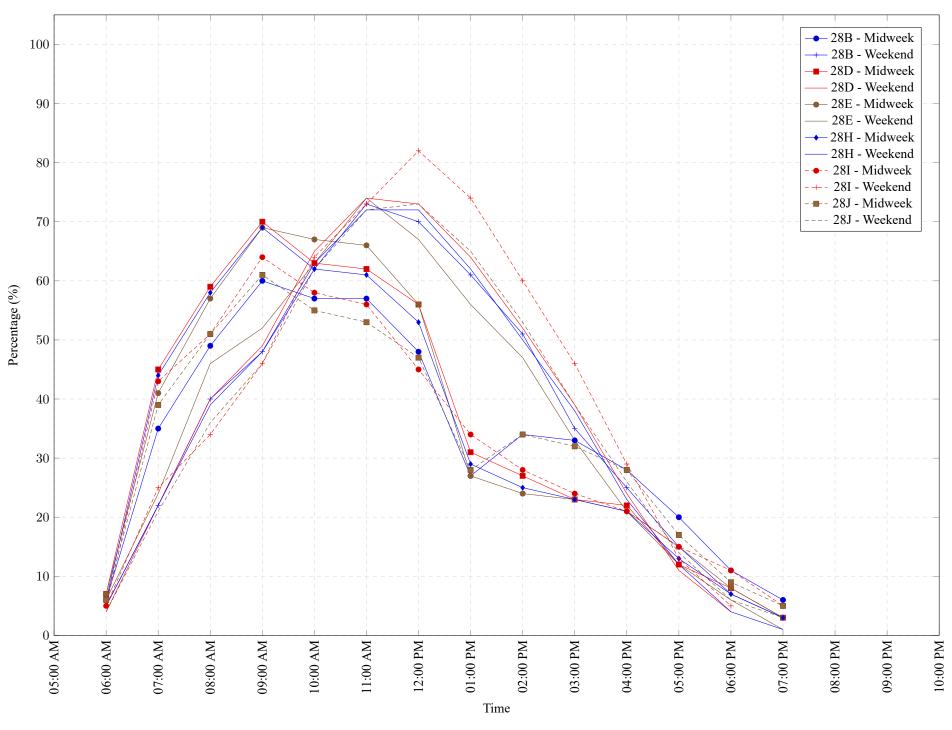

Figure 1: Proportion of each day's fishing by hour.

Area 28 August 2021

Table 7: Proportion of each day's fishing by hour.

| Areas | Day Type | 6:00 | 7:00 | 8:00 | 9:00 | 10:00 | 11:00 | 12:00 | 01:00 | 02:00 | 03:00 | 04:00 | 05:00 | 06:00 | 07:00 | 08:00 | 09:00 | 10:00 |
|-------|----------|------|------|------|------|-------|-------|-------|-------|-------|-------|-------|-------|-------|-------|-------|-------|-------|
|       |          | AM   | AM   | AM   | AM   | AM    | AM    | PM    |
| 28B   | Midweek  | 6%   | 35%  | 49%  | 60%  | 57%   | 57%   | 48%   | 27%   | 34%   | 33%   | 28%   | 20%   | 11%   | 6%    | 0%    | 0%    | 0%    |
| 28B   | Weekend  | 5%   | 22%  | 40%  | 48%  | 62%   | 73%   | 70%   | 61%   | 51%   | 35%   | 25%   | 15%   | 7%    | 3%    | 0%    | 0%    | 0%    |
| 28D   | Midweek  | 7%   | 45%  | 59%  | 70%  | 63%   | 62%   | 56%   | 31%   | 27%   | 23%   | 22%   | 12%   | 8%    | 3%    | 0%    | 0%    | 0%    |
| 28D   | Weekend  | 4%   | 22%  | 40%  | 49%  | 65%   | 74%   | 73%   | 64%   | 52%   | 39%   | 24%   | 11%   | 4%    | 0%    | 0%    | 0%    | 0%    |
| 28E   | Midweek  | 7%   | 41%  | 57%  | 69%  | 67%   | 66%   | 56%   | 27%   | 24%   | 23%   | 21%   | 15%   | 8%    | 3%    | 0%    | 0%    | 0%    |
| 28E   | Weekend  | 6%   | 24%  | 46%  | 52%  | 63%   | 74%   | 67%   | 56%   | 47%   | 33%   | 21%   | 12%   | 6%    | 1%    | 0%    | 0%    | 0%    |
| 28H   | Midweek  | 6%   | 44%  | 58%  | 69%  | 62%   | 61%   | 53%   | 29%   | 25%   | 23%   | 21%   | 13%   | 7%    | 3%    | 0%    | 0%    | 0%    |
| 28H   | Weekend  | 5%   | 22%  | 39%  | 48%  | 63%   | 72%   | 72%   | 62%   | 50%   | 38%   | 23%   | 12%   | 4%    | 1%    | 0%    | 0%    | 0%    |
| 28I   | Midweek  | 5%   | 43%  | 51%  | 64%  | 58%   | 56%   | 45%   | 34%   | 28%   | 24%   | 21%   | 15%   | 11%   | 5%    | 0%    | 0%    | 0%    |
| 28I   | Weekend  | 5%   | 25%  | 34%  | 46%  | 64%   | 73%   | 82%   | 74%   | 60%   | 46%   | 29%   | 13%   | 5%    | 0%    | 0%    | 0%    | 0%    |
| 28J   | Midweek  | 6%   | 39%  | 51%  | 61%  | 55%   | 53%   | 47%   | 28%   | 34%   | 32%   | 28%   | 17%   | 9%    | 5%    | 0%    | 0%    | 0%    |
| 28J   | Weekend  | 4%   | 21%  | 36%  | 46%  | 62%   | 72%   | 73%   | 65%   | 53%   | 39%   | 26%   | 14%   | 6%    | 3%    | 0%    | 0%    | 0%    |