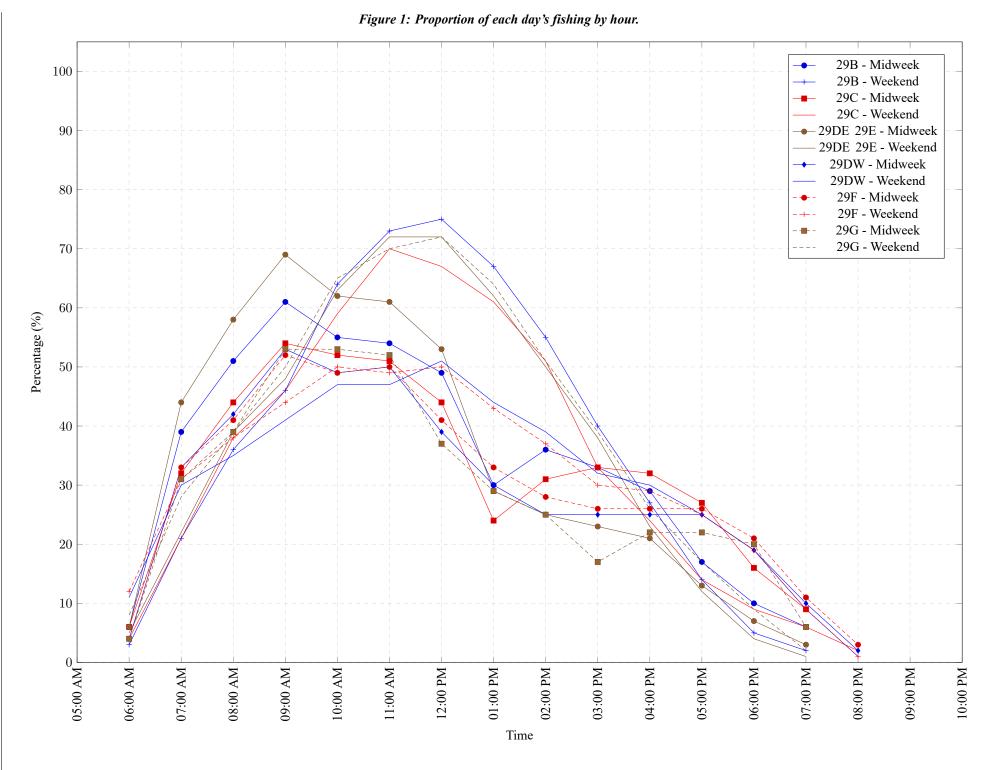

## Table 7: Proportion of each day's fishing by hour.

| Areas    | Day Type | 6:00 | 7:00 | 8:00 | 9:00 | 10:00 | 11:00 | 12:00 | 01:00 | 02:00 | 03:00 | 04:00 | 05:00 | 06:00 | 07:00 | 08:00 | 09:00 | 10:00 |
|----------|----------|------|------|------|------|-------|-------|-------|-------|-------|-------|-------|-------|-------|-------|-------|-------|-------|
|          |          | AM   | AM   | AM   | AM   | AM    | AM    | PM    |
| 29B      | Midweek  | 6%   | 39%  | 51%  | 61%  | 55%   | 54%   | 49%   | 30%   | 36%   | 33%   | 29%   | 17%   | 10%   | 6%    | 0%    | 0%    | 0%    |
| 29B      | Weekend  | 3%   | 21%  | 36%  | 46%  | 64%   | 73%   | 75%   | 67%   | 55%   | 40%   | 27%   | 14%   | 5%    | 2%    | 0%    | 0%    | 0%    |
| 29C      | Midweek  | 6%   | 32%  | 44%  | 54%  | 52%   | 51%   | 44%   | 24%   | 31%   | 33%   | 32%   | 27%   | 16%   | 9%    | 0%    | 0%    | 0%    |
| 29C      | Weekend  | 4%   | 21%  | 38%  | 46%  | 59%   | 70%   | 67%   | 61%   | 51%   | 33%   | 24%   | 14%   | 9%    | 6%    | 2%    | 0%    | 0%    |
| 29DE 29E | Midweek  | 6%   | 44%  | 58%  | 69%  | 62%   | 61%   | 53%   | 29%   | 25%   | 23%   | 21%   | 13%   | 7%    | 3%    | 0%    | 0%    | 0%    |
| 29DE 29E | Weekend  | 5%   | 22%  | 39%  | 48%  | 63%   | 72%   | 72%   | 62%   | 50%   | 38%   | 23%   | 12%   | 4%    | 1%    | 0%    | 0%    | 0%    |
| 29DW     | Midweek  | 4%   | 33%  | 42%  | 53%  | 49%   | 50%   | 39%   | 30%   | 25%   | 25%   | 25%   | 25%   | 19%   | 10%   | 2%    | 0%    | 0%    |
| 29DW     | Weekend  | 11%  | 30%  | 35%  | 41%  | 47%   | 47%   | 51%   | 44%   | 39%   | 32%   | 30%   | 25%   | 19%   | 9%    | 1%    | 0%    | 0%    |
| 29F      | Midweek  | 4%   | 33%  | 41%  | 52%  | 49%   | 50%   | 41%   | 33%   | 28%   | 26%   | 26%   | 26%   | 21%   | 11%   | 3%    | 0%    | 0%    |
| 29F      | Weekend  | 12%  | 31%  | 38%  | 44%  | 50%   | 49%   | 50%   | 43%   | 37%   | 30%   | 29%   | 25%   | 19%   | 9%    | 1%    | 0%    | 0%    |
| 29G      | Midweek  | 4%   | 31%  | 39%  | 53%  | 53%   | 52%   | 37%   | 29%   | 25%   | 17%   | 22%   | 22%   | 20%   | 6%    | 0%    | 0%    | 0%    |
| 29G      | Weekend  | 8%   | 28%  | 39%  | 50%  | 65%   | 70%   | 72%   | 64%   | 51%   | 39%   | 26%   | 17%   | 9%    | 2%    | 0%    | 0%    | 0%    |