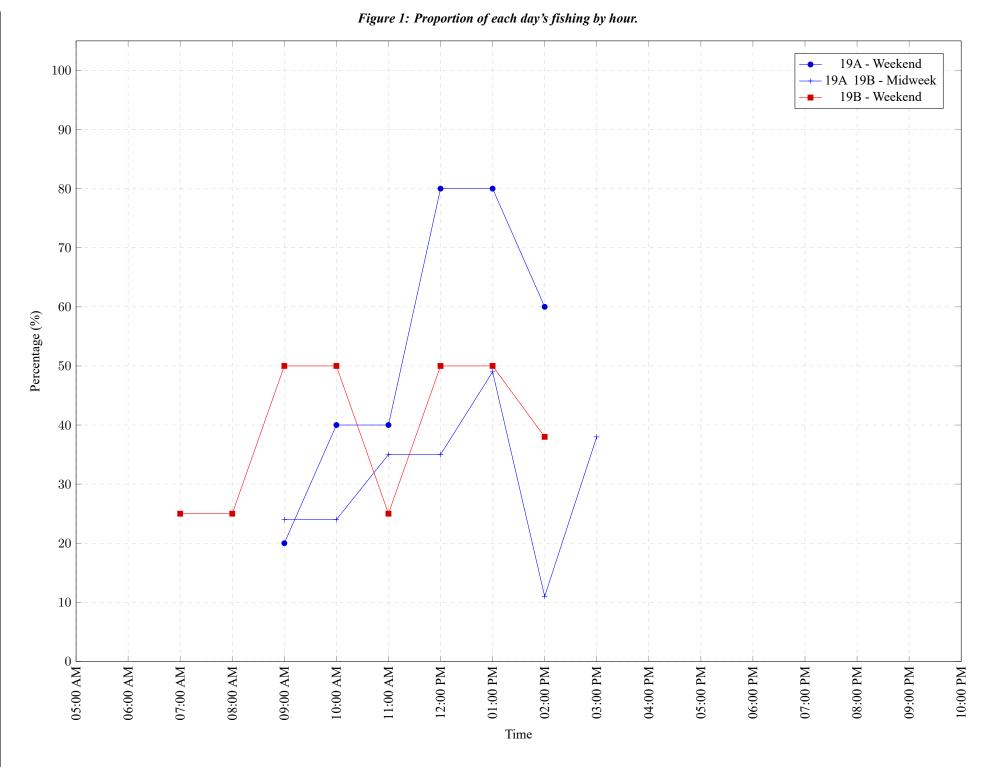

 Table 7: Proportion of each day's fishing by hour.

| Areas   | Day Type |    | 7:00<br>AM | 8:00<br>AM | 9:00<br>AM | 10:00<br>AM | 11:00<br>AM |     | 01:00<br>PM | 02:00<br>PM |     | 04:00<br>PM |    | 06:00<br>PM | 07:00<br>PM | 08:00<br>PM |    | 10:00<br>PM |
|---------|----------|----|------------|------------|------------|-------------|-------------|-----|-------------|-------------|-----|-------------|----|-------------|-------------|-------------|----|-------------|
| 19A     | Weekend  | 0% | 0%         | 0%         | 20%        | 40%         | 40%         | 80% | 80%         | 60%         | 0%  | 0%          | 0% | 0%          | 0%          | 0%          | 0% | 0%          |
| 19A 19B | Midweek  | 0% | 0%         | 0%         | 24%        | 24%         | 35%         | 35% | 49%         | 11%         | 38% | 0%          | 0% | 0%          | 0%          | 0%          | 0% | 0%          |
| 19B     | Weekend  | 0% | 25%        | 25%        | 50%        | 50%         | 25%         | 50% | 50%         | 38%         | 0%  | 0%          | 0% | 0%          | 0%          | 0%          | 0% | 0%          |