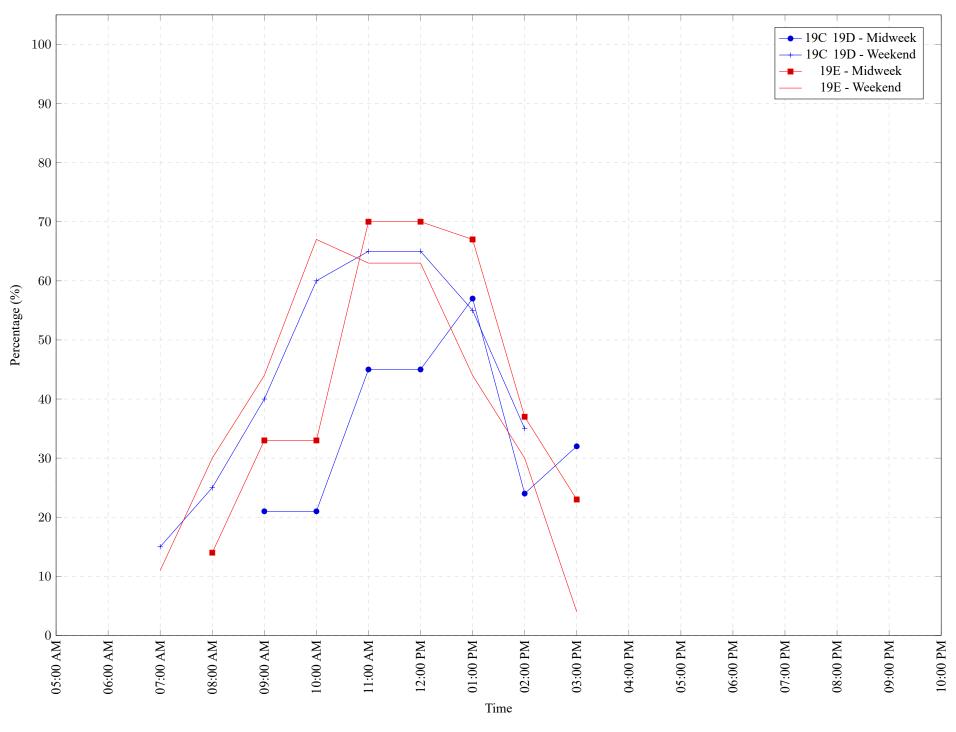

Figure 1: Proportion of each day's fishing by hour.

Area 19 (JDF) November 2021

Table 7: Proportion of each day's fishing by hour.

| Areas   | Day Type | 6:00<br>AM | 7:00<br>AM | 8:00<br>AM | 9:00<br>AM |     | 11:00<br>AM | 12:00<br>PM | 01:00<br>PM | 02:00<br>PM | 03:00<br>PM | 04:00<br>PM | 05:00<br>PM | 06:00<br>PM | 07:00<br>PM | 08:00<br>PM | 09:00<br>PM | 10:00<br>PM |
|---------|----------|------------|------------|------------|------------|-----|-------------|-------------|-------------|-------------|-------------|-------------|-------------|-------------|-------------|-------------|-------------|-------------|
| 19C 19D | Midweek  | 0%         | 0%         | 0%         | 21%        | 21% | 45%         | 45%         | 57%         | 24%         | 32%         | 0%          | 0%          | 0%          | 0%          | 0%          | 0%          | 0%          |
| 19C 19D | Weekend  | 0%         | 15%        | 25%        | 40%        | 60% | 65%         | 65%         | 55%         | 35%         | 0%          | 0%          | 0%          | 0%          | 0%          | 0%          | 0%          | 0%          |
| 19E     | Midweek  | 0%         | 0%         | 14%        | 33%        | 33% | 70%         | 70%         | 67%         | 37%         | 23%         | 0%          | 0%          | 0%          | 0%          | 0%          | 0%          | 0%          |
| 19E     | Weekend  | 0%         | 11%        | 30%        | 44%        | 67% | 63%         | 63%         | 44%         | 30%         | 4%          | 0%          | 0%          | 0%          | 0%          | 0%          | 0%          | 0%          |