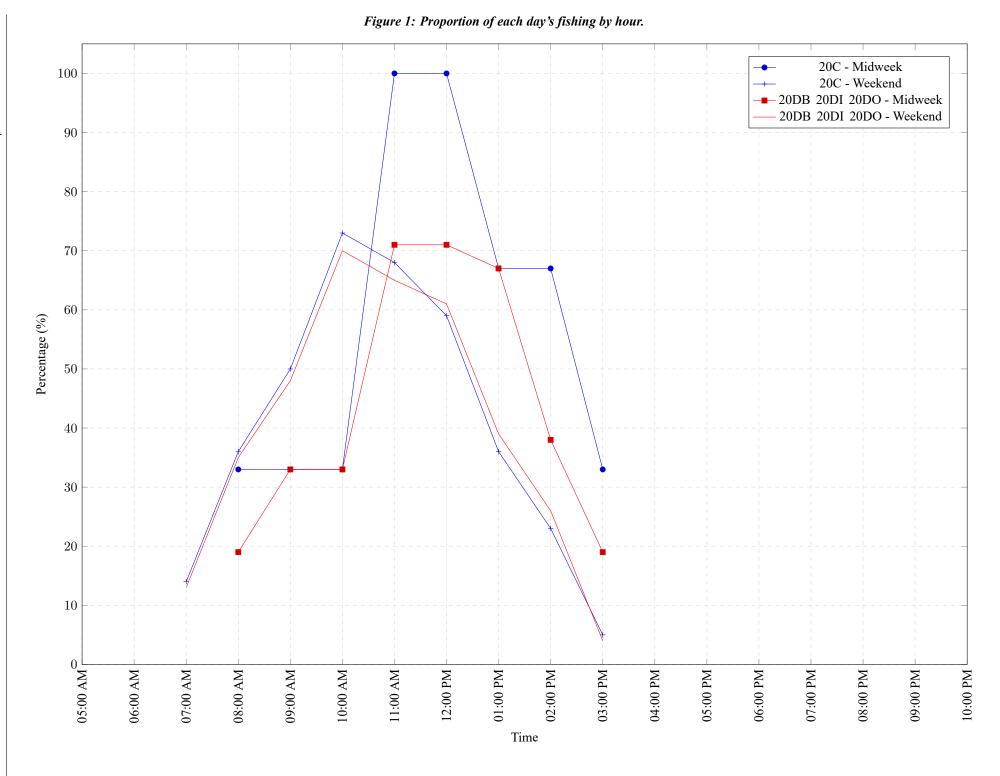

Area 20 (East) November 2021

Table 7: Proportion of each day's fishing by hour.

| Areas          | Day Type | 6:00 | 7:00 | 8:00 | 9:00 | 10:00 | 11:00 | 12:00 | 01:00 | 02:00 | 03:00 | 04:00 | 05:00 | 06:00 | 07:00 | 08:00 | 09:00 | 10:00 |
|----------------|----------|------|------|------|------|-------|-------|-------|-------|-------|-------|-------|-------|-------|-------|-------|-------|-------|
|                |          | AM   | AM   | AM   | AM   | AM    | AM    | PM    |
| 20C            | Midweek  | 0%   | 0%   | 33%  | 33%  | 33%   | 100%  | 100%  | 67%   | 67%   | 33%   | 0%    | 0%    | 0%    | 0%    | 0%    | 0%    | 0%    |
| 20C            | Weekend  | 0%   | 14%  | 36%  | 50%  | 73%   | 68%   | 59%   | 36%   | 23%   | 5%    | 0%    | 0%    | 0%    | 0%    | 0%    | 0%    | 0%    |
| 20DB 20DI 20DO | Midweek  | 0%   | 0%   | 19%  | 33%  | 33%   | 71%   | 71%   | 67%   | 38%   | 19%   | 0%    | 0%    | 0%    | 0%    | 0%    | 0%    | 0%    |
| 20DB 20DI 20DO | Weekend  | 0%   | 13%  | 35%  | 48%  | 70%   | 65%   | 61%   | 39%   | 26%   | 4%    | 0%    | 0%    | 0%    | 0%    | 0%    | 0%    | 0%    |