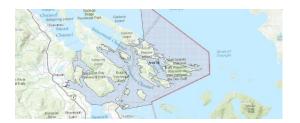

## Area 18 February 2022

Area 18 February 2022

Table 7: Proportion of each day's fishing by hour.

| Areas | Day Type | 6:00 | 7:00 | 8:00 | 9:00 | 10:00 | 11:00 | 12:00 | 01:00 | 02:00 | 03:00 | 04:00 | 05:00 | 06:00 | 07:00 | 08:00 | 09:00 | 10:00 |
|-------|----------|------|------|------|------|-------|-------|-------|-------|-------|-------|-------|-------|-------|-------|-------|-------|-------|
|       |          | AM   | AM   | AM   | AM   | AM    | AM    | PM    |