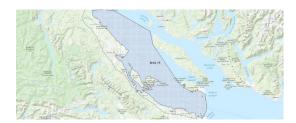

## Area 14 March 2022

Area 14 March 2022

Table 7: Proportion of each day's fishing by hour.

| Areas | Day Type | 6:00 | 7:00 | 8:00 | 9:00 | 10:00 | 11:00 | 12:00 | 01:00 | 02:00 | 03:00 | 04:00 | 05:00 | 06:00 | 07:00 | 08:00 | 09:00 | 10:00 |
|-------|----------|------|------|------|------|-------|-------|-------|-------|-------|-------|-------|-------|-------|-------|-------|-------|-------|
|       |          | AM   | AM   | AM   | AM   | AM    | AM    | PM    |