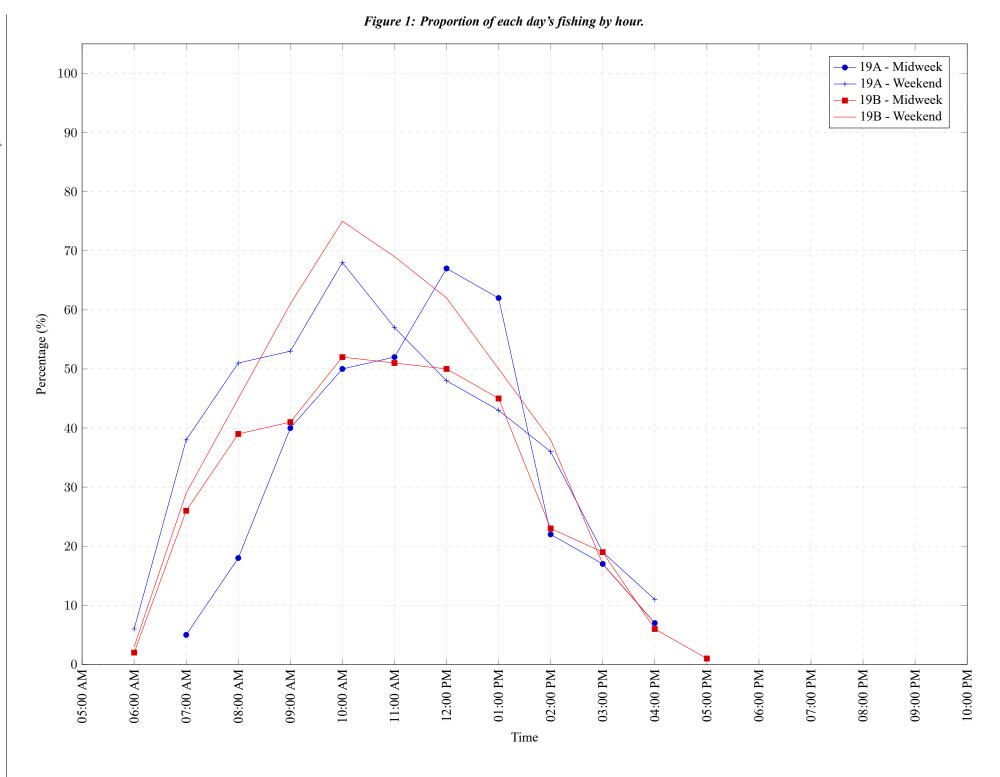

Area 19 (GS) March 2022

Table 7: Proportion of each day's fishing by hour.

| Areas | Day Type | 6:00 | 7:00 | 8:00 | 9:00 | 10:00 |     |     |     |     |     |     |    |    |    |    |    |    |
|-------|----------|------|------|------|------|-------|-----|-----|-----|-----|-----|-----|----|----|----|----|----|----|
|       |          | AM   | AM   | AM   | AM   | AM    | AM  | PM  | PM  | PM  | PM  | PM  | PM | PM | PM | PM | PM | PM |
| 19A   | Midweek  | 0%   | 5%   | 18%  | 40%  | 50%   | 52% | 67% | 62% | 22% | 17% | 7%  | 0% | 0% | 0% | 0% | 0% | 0% |
| 19A   | Weekend  | 6%   | 38%  | 51%  | 53%  | 68%   | 57% | 48% | 43% | 36% | 19% | 11% | 0% | 0% | 0% | 0% | 0% | 0% |
| 19B   | Midweek  | 2%   | 26%  | 39%  | 41%  | 52%   | 51% | 50% | 45% | 23% | 19% | 6%  | 1% | 0% | 0% | 0% | 0% | 0% |
| 19B   | Weekend  | 3%   | 29%  | 45%  | 61%  | 75%   | 69% | 62% | 50% | 38% | 17% | 7%  | 0% | 0% | 0% | 0% | 0% | 0% |