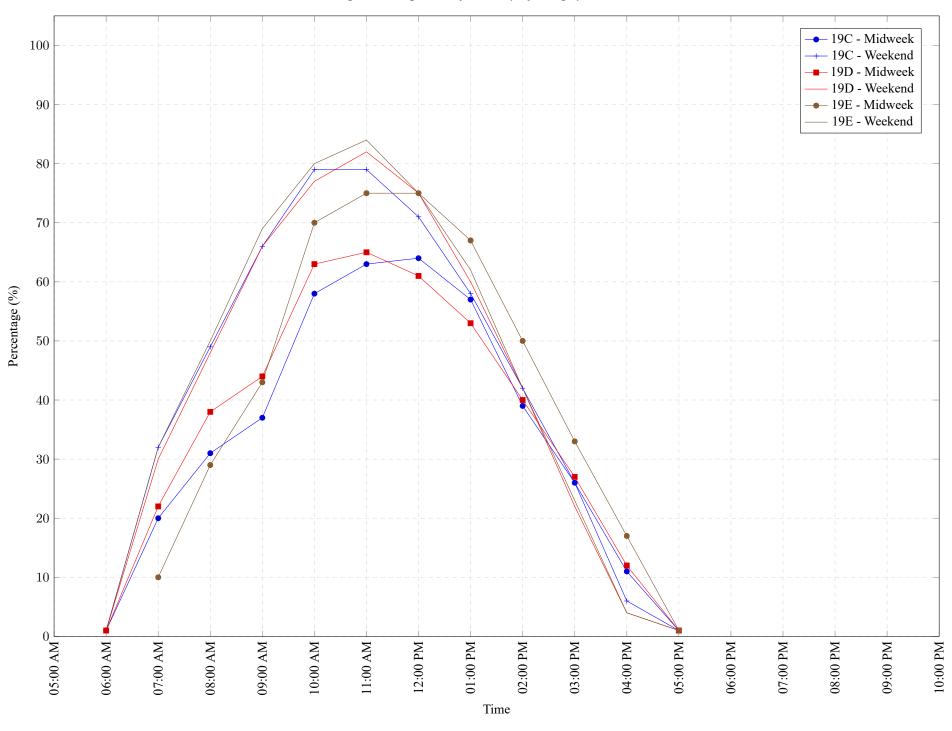

Figure 1: Proportion of each day's fishing by hour.

Area 19 (JDF) March 2022

Table 7: Proportion of each day's fishing by hour.

| Areas | Day Type | 6:00 | 7:00 | 8:00 | 9:00 | 10:00 |     |     |     |     |     | 04:00 |    |    |    |    |    |    |
|-------|----------|------|------|------|------|-------|-----|-----|-----|-----|-----|-------|----|----|----|----|----|----|
|       |          | AM   | AM   | AM   | AM   | AM    | AM  | PM  | PM  | PM  | PM  | PM    | PM | PM | PM | PM | PM | PM |
| 19C   | Midweek  | 1%   | 20%  | 31%  | 37%  | 58%   | 63% | 64% | 57% | 39% | 26% | 11%   | 1% | 0% | 0% | 0% | 0% | 0% |
| 19C   | Weekend  | 1%   | 32%  | 49%  | 66%  | 79%   | 79% | 71% | 58% | 42% | 26% | 6%    | 1% | 0% | 0% | 0% | 0% | 0% |
| 19D   | Midweek  | 1%   | 22%  | 38%  | 44%  | 63%   | 65% | 61% | 53% | 40% | 27% | 12%   | 1% | 0% | 0% | 0% | 0% | 0% |
| 19D   | Weekend  | 1%   | 30%  | 48%  | 66%  | 77%   | 82% | 75% | 60% | 42% | 22% | 4%    | 1% | 0% | 0% | 0% | 0% | 0% |
| 19E   | Midweek  | 0%   | 10%  | 29%  | 43%  | 70%   | 75% | 75% | 67% | 50% | 33% | 17%   | 1% | 0% | 0% | 0% | 0% | 0% |
| 19E   | Weekend  | 1%   | 32%  | 50%  | 69%  | 80%   | 84% | 75% | 62% | 42% | 23% | 4%    | 1% | 0% | 0% | 0% | 0% | 0% |