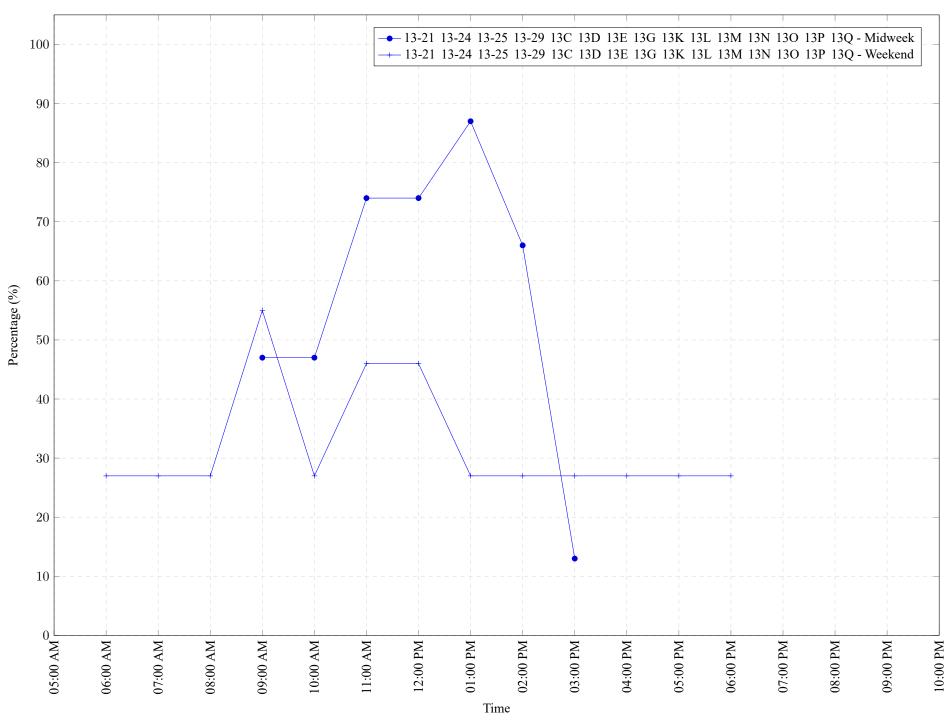

Figure 1: Proportion of each day's fishing by hour.

Area 13 April 2022

Table 7: Proportion of each day's fishing by hour.

| Areas                                                               | Day Type |     |     |     |     |     |     |     |     |     |     |     |     |     |    |    |    |    |
|---------------------------------------------------------------------|----------|-----|-----|-----|-----|-----|-----|-----|-----|-----|-----|-----|-----|-----|----|----|----|----|
|                                                                     |          | AM  | AM  | AM  | AM  | AM  | AM  | PM  | PM | PM | PM | PM |
| 13-21 13-24 13-25 13-29 13C 13D 13E 13G 13K 13L 13M 13N 13O 13P 13Q | Midweek  | 0%  | 0%  | 0%  | 47% | 47% | 74% | 74% | 87% | 66% | 13% | 0%  | 0%  | 0%  | 0% | 0% | 0% | 0% |
| 13-21 13-24 13-25 13-29 13C 13D 13E 13G 13K 13L 13M 13N 13O 13P 13Q | Weekend  | 27% | 27% | 27% | 55% | 27% | 46% | 46% | 27% | 27% | 27% | 27% | 27% | 27% | 0% | 0% | 0% | 0% |