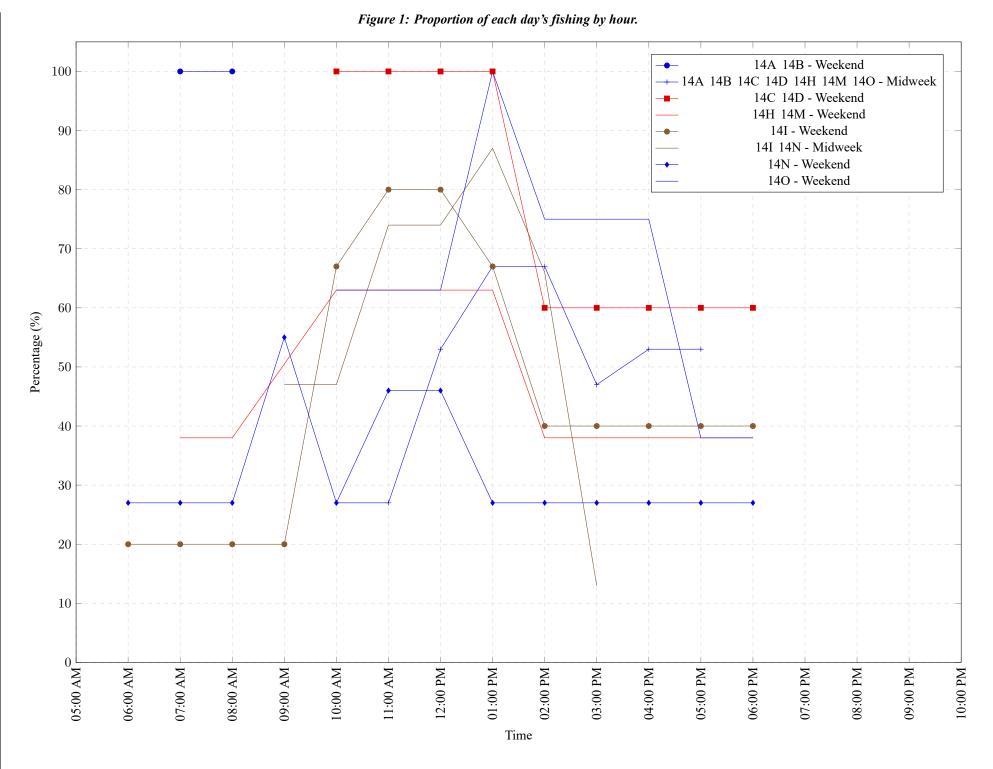

4

 Table 7: Proportion of each day's fishing by hour.

| Areas                      | Day Type | 6:00 | 7:00 | 8:00 | 9:00 | 10:00 | 11:00 |      | 01:00 |     |     |     |     |     |    |    |    |    |
|----------------------------|----------|------|------|------|------|-------|-------|------|-------|-----|-----|-----|-----|-----|----|----|----|----|
|                            |          | AM   | AM   | AM   | AM   | AM    | AM    | PM   | PM    | PM  | PM  | PM  | PM  | PM  | PM | PM | PM | PM |
| 14A 14B                    | Weekend  | 0%   | 100% | 100% | 0%   | 0%    | 0%    | 0%   | 0%    | 0%  | 0%  | 0%  | 0%  | 0%  | 0% | 0% | 0% | 0% |
| 4A 14B 14C 14D 14H 14M 14O | Midweek  | 0%   | 0%   | 0%   | 0%   | 27%   | 27%   | 53%  | 67%   | 67% | 47% | 53% | 53% | 0%  | 0% | 0% | 0% | 0% |
| 14C 14D                    | Weekend  | 0%   | 0%   | 0%   | 0%   | 100%  | 100%  | 100% | 100%  | 60% | 60% | 60% | 60% | 60% | 0% | 0% | 0% | 0% |
| 14H 14M                    | Weekend  | 0%   | 38%  | 38%  | 0%   | 63%   | 63%   | 63%  | 63%   | 38% | 38% | 38% | 38% | 38% | 0% | 0% | 0% | 0% |
| 14I                        | Weekend  | 20%  | 20%  | 20%  | 20%  | 67%   | 80%   | 80%  | 67%   | 40% | 40% | 40% | 40% | 40% | 0% | 0% | 0% | 0% |
| 14I 14N                    | Midweek  | 0%   | 0%   | 0%   | 47%  | 47%   | 74%   | 74%  | 87%   | 66% | 13% | 0%  | 0%  | 0%  | 0% | 0% | 0% | 0% |
| 14N                        | Weekend  | 27%  | 27%  | 27%  | 55%  | 27%   | 46%   | 46%  | 27%   | 27% | 27% | 27% | 27% | 27% | 0% | 0% | 0% | 0% |
| 140                        | Weekend  | 0%   | 0%   | 0%   | 0%   | 63%   | 63%   | 63%  | 100%  | 75% | 75% | 75% | 38% | 38% | 0% | 0% | 0% | 0% |