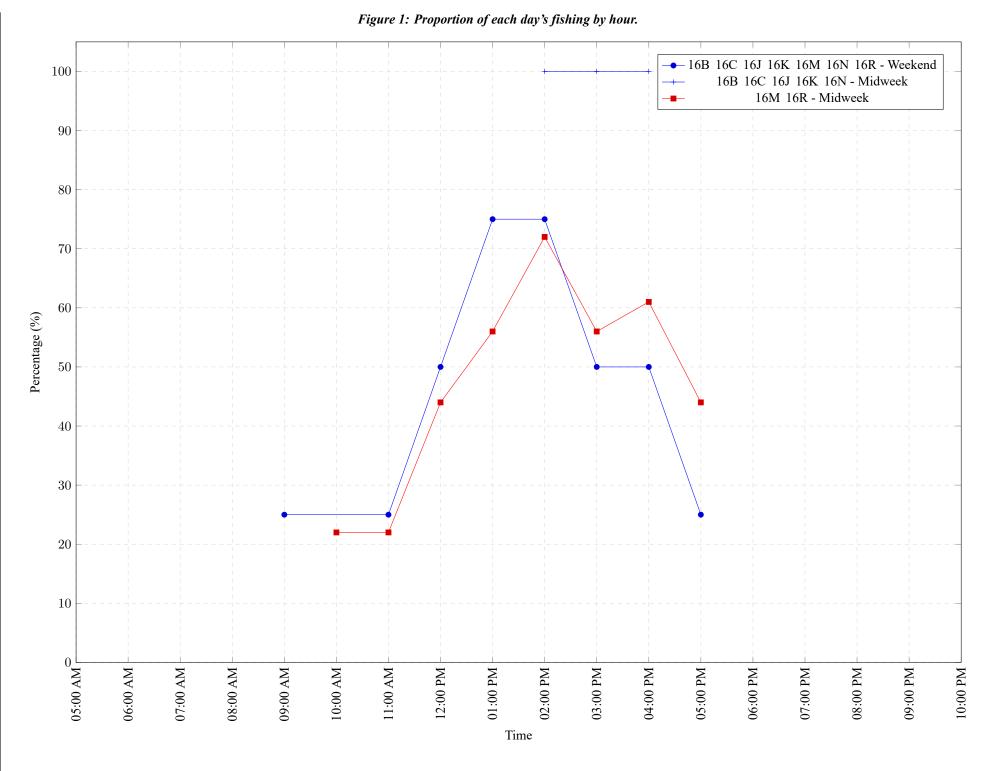

### Table 7: Proportion of each day's fishing by hour.

| Areas                       | Day Type | 6:00<br>AM |    |    |     | 10:00<br>AM |     |     |     |      |      |      |     |    |    |    |    |    |
|-----------------------------|----------|------------|----|----|-----|-------------|-----|-----|-----|------|------|------|-----|----|----|----|----|----|
| 16B 16C 16J 16K 16M 16N 16R | Weekend  | 0%         | 0% | 0% | 25% | 0%          | 25% | 50% | 75% | 75%  | 50%  | 50%  | 25% | 0% | 0% | 0% | 0% | 0% |
| 16B 16C 16J 16K 16N         | Midweek  | 0%         | 0% | 0% | 0%  | 0%          | 0%  | 0%  | 0%  | 100% | 100% | 100% | 0%  | 0% | 0% | 0% | 0% | 0% |
| 16M 16R                     | Midweek  | 0%         | 0% | 0% | 0%  | 22%         | 22% | 44% | 56% | 72%  | 56%  | 61%  | 44% | 0% | 0% | 0% | 0% | 0% |