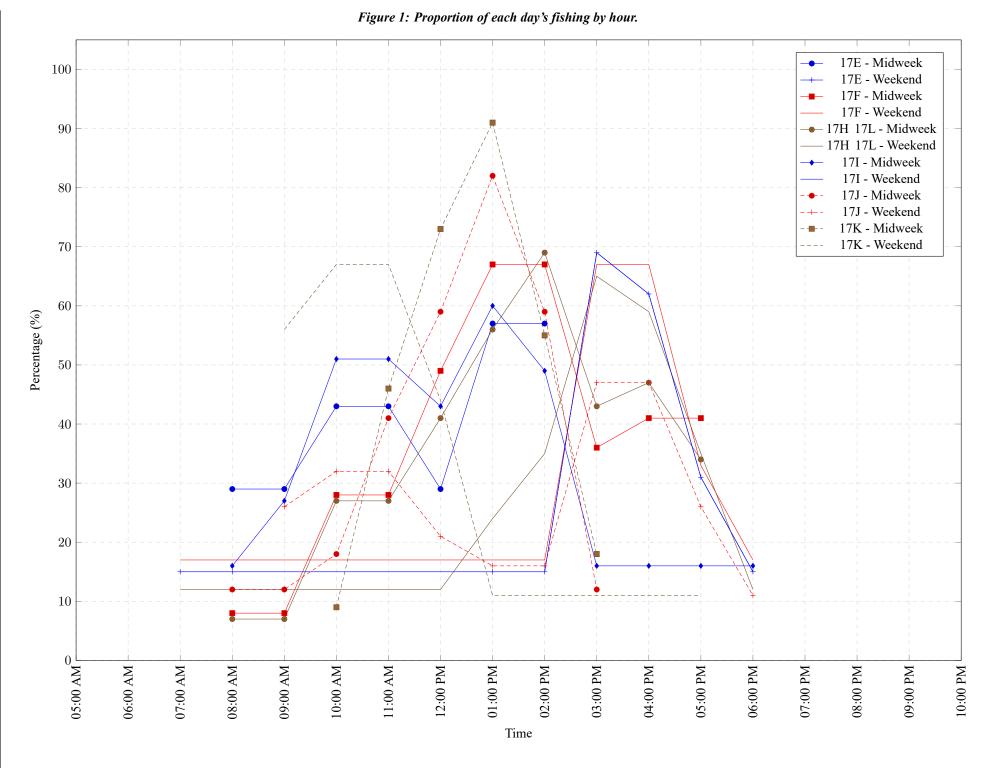

## Table 7: Proportion of each day's fishing by hour.

| Areas   | Day Type | 6:00 | 7:00 | 8:00 | 9:00 | 10:00 | 11:00 | 12:00 | 01:00 | 02:00 | 03:00 | 04:00 | 05:00 | 06:00 | 07:00 | 08:00 | 09:00 | 10:00 |
|---------|----------|------|------|------|------|-------|-------|-------|-------|-------|-------|-------|-------|-------|-------|-------|-------|-------|
|         |          | AM   | AM   | AM   | AM   | AM    | AM    | PM    |
| 17E     | Midweek  | 0%   | 0%   | 29%  | 29%  | 43%   | 43%   | 29%   | 57%   | 57%   | 0%    | 0%    | 0%    | 0%    | 0%    | 0%    | 0%    | 0%    |
| 17E     | Weekend  | 0%   | 15%  | 15%  | 0%   | 0%    | 0%    | 0%    | 15%   | 15%   | 69%   | 62%   | 31%   | 15%   | 0%    | 0%    | 0%    | 0%    |
| 17F     | Midweek  | 0%   | 0%   | 8%   | 8%   | 28%   | 28%   | 49%   | 67%   | 67%   | 36%   | 41%   | 41%   | 0%    | 0%    | 0%    | 0%    | 0%    |
| 17F     | Weekend  | 0%   | 17%  | 17%  | 0%   | 0%    | 0%    | 0%    | 17%   | 17%   | 67%   | 67%   | 33%   | 17%   | 0%    | 0%    | 0%    | 0%    |
| 17H 17L | Midweek  | 0%   | 0%   | 7%   | 7%   | 27%   | 27%   | 41%   | 56%   | 69%   | 43%   | 47%   | 34%   | 0%    | 0%    | 0%    | 0%    | 0%    |
| 17H 17L | Weekend  | 0%   | 12%  | 12%  | 0%   | 0%    | 0%    | 12%   | 24%   | 35%   | 65%   | 59%   | 35%   | 12%   | 0%    | 0%    | 0%    | 0%    |
| 17I     | Midweek  | 0%   | 0%   | 16%  | 27%  | 51%   | 51%   | 43%   | 60%   | 49%   | 16%   | 16%   | 16%   | 16%   | 0%    | 0%    | 0%    | 0%    |
| 17I     | Weekend  | 0%   | 15%  | 15%  | 15%  | 15%   | 0%    | 0%    | 15%   | 15%   | 69%   | 62%   | 31%   | 15%   | 0%    | 0%    | 0%    | 0%    |
| 17J     | Midweek  | 0%   | 0%   | 12%  | 12%  | 18%   | 41%   | 59%   | 82%   | 59%   | 12%   | 0%    | 0%    | 0%    | 0%    | 0%    | 0%    | 0%    |
| 17J     | Weekend  | 0%   | 0%   | 0%   | 26%  | 32%   | 32%   | 21%   | 16%   | 16%   | 47%   | 47%   | 26%   | 11%   | 0%    | 0%    | 0%    | 0%    |
| 17K     | Midweek  | 0%   | 0%   | 0%   | 0%   | 9%    | 46%   | 73%   | 91%   | 55%   | 18%   | 0%    | 0%    | 0%    | 0%    | 0%    | 0%    | 0%    |
| 17K     | Weekend  | 0%   | 0%   | 0%   | 56%  | 67%   | 67%   | 44%   | 11%   | 11%   | 11%   | 11%   | 11%   | 0%    | 0%    | 0%    | 0%    | 0%    |