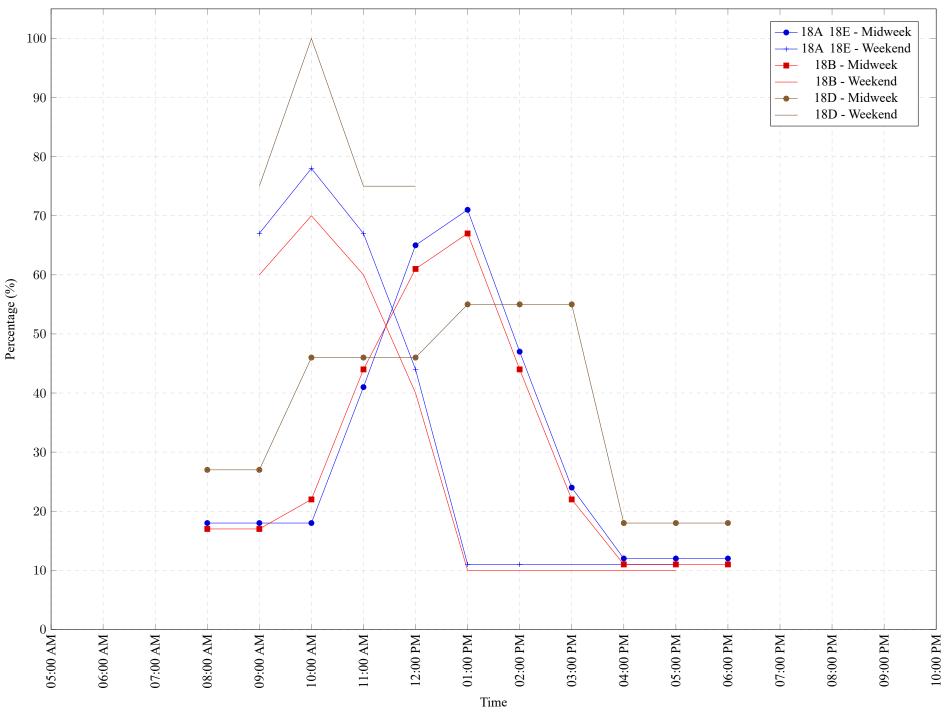

Figure 1: Proportion of each day's fishing by hour.

Area 18 April 2022

Table 7: Proportion of each day's fishing by hour.

| Areas   | Day Type | 6:00 | 7:00 | 8:00 | 9:00 |      |     |     |     |     | 03:00 |     |     |     |    |    |    |    |
|---------|----------|------|------|------|------|------|-----|-----|-----|-----|-------|-----|-----|-----|----|----|----|----|
|         |          | AM   | AM   | AM   | AM   | AM   | AM  | PM  | PM  | PM  | PM    | PM  | PM  | PM  | PM | PM | PM | PM |
| 18A 18E | Midweek  | 0%   | 0%   | 18%  | 18%  | 18%  | 41% | 65% | 71% | 47% | 24%   | 12% | 12% | 12% | 0% | 0% | 0% | 0% |
| 18A 18E | Weekend  | 0%   | 0%   | 0%   | 67%  | 78%  | 67% | 44% | 11% | 11% | 0%    | 11% | 11% | 0%  | 0% | 0% | 0% | 0% |
| 18B     | Midweek  | 0%   | 0%   | 17%  | 17%  | 22%  | 44% | 61% | 67% | 44% | 22%   | 11% | 11% | 11% | 0% | 0% | 0% | 0% |
| 18B     | Weekend  | 0%   | 0%   | 0%   | 60%  | 70%  | 60% | 40% | 10% | 10% | 10%   | 10% | 10% | 0%  | 0% | 0% | 0% | 0% |
| 18D     | Midweek  | 0%   | 0%   | 27%  | 27%  | 46%  | 46% | 46% | 55% | 55% | 55%   | 18% | 18% | 18% | 0% | 0% | 0% | 0% |
| 18D     | Weekend  | 0%   | 0%   | 0%   | 75%  | 100% | 75% | 75% | 0%  | 0%  | 0%    | 0%  | 0%  | 0%  | 0% | 0% | 0% | 0% |