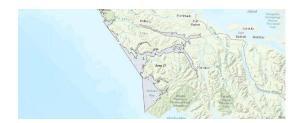

## Area 27 April 2022

Area 27 April 2022

Table 7: Proportion of each day's fishing by hour.

| Areas | Day Type | 6:00 | 7:00 | 8:00 | 9:00 | 10:00 | 11:00 | 12:00 | 01:00 | 02:00 | 03:00 | 04:00 | 05:00 | 06:00 | 07:00 | 08:00 | 09:00 | 10:00 |
|-------|----------|------|------|------|------|-------|-------|-------|-------|-------|-------|-------|-------|-------|-------|-------|-------|-------|
|       |          | AM   | AM   | AM   | AM   | AM    | AM    | PM    |