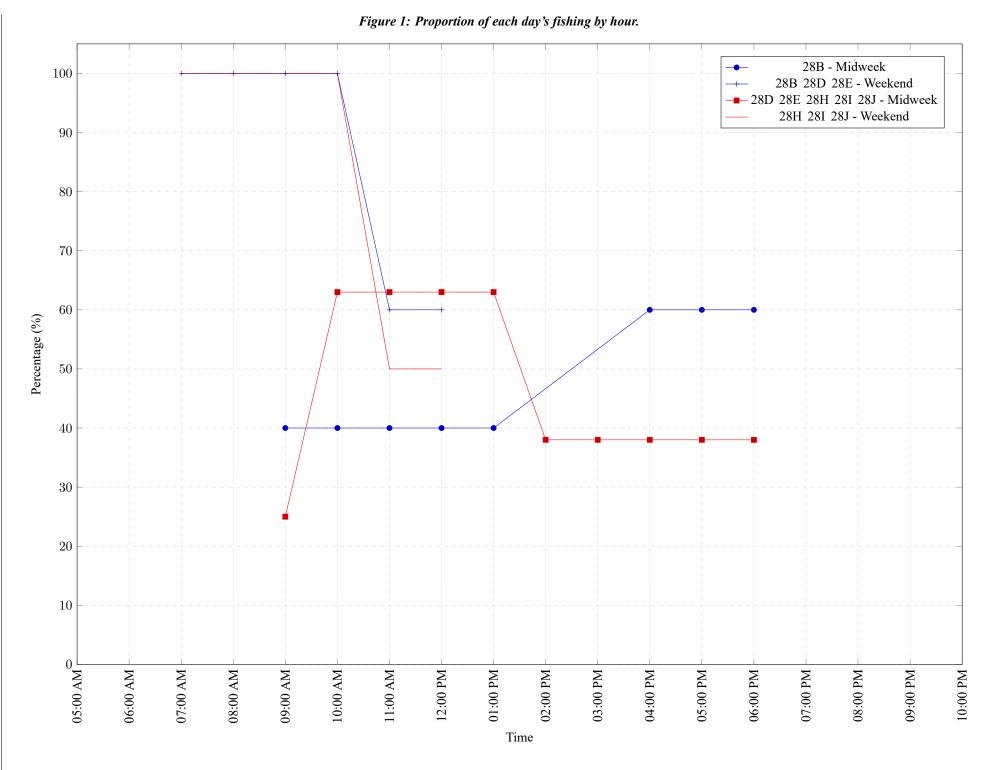

### Table 7: Proportion of each day's fishing by hour.

| Areas               | Day Type | 6:00<br>AM | 7:00<br>AM | 8:00<br>AM | 9:00<br>AM | 10:00<br>AM | 11:00<br>AM | 12:00<br>PM | 01:00<br>PM | 02:00<br>PM | 03:00<br>PM | 04:00<br>PM | 05:00<br>PM | 06:00<br>PM | 07:00<br>PM | 08:00<br>PM | 09:00<br>PM | 10:00<br>PM |
|---------------------|----------|------------|------------|------------|------------|-------------|-------------|-------------|-------------|-------------|-------------|-------------|-------------|-------------|-------------|-------------|-------------|-------------|
| 28B                 | Midweek  | 0%         | 0%         | 0%         | 40%        | 40%         | 40%         | 40%         | 40%         | 0%          | 0%          | 60%         | 60%         | 60%         | 0%          | 0%          | 0%          | 0%          |
| 28B 28D 28E         | Weekend  | 0%         | 100%       | 100%       | 100%       | 100%        | 60%         | 60%         | 0%          | 0%          | 0%          | 0%          | 0%          | 0%          | 0%          | 0%          | 0%          | 0%          |
| 28D 28E 28H 28I 28J | Midweek  | 0%         | 0%         | 0%         | 25%        | 63%         | 63%         | 63%         | 63%         | 38%         | 38%         | 38%         | 38%         | 38%         | 0%          | 0%          | 0%          | 0%          |
| 28H 28I 28J         | Weekend  | 0%         | 100%       | 100%       | 100%       | 100%        | 50%         | 50%         | 0%          | 0%          | 0%          | 0%          | 0%          | 0%          | 0%          | 0%          | 0%          | 0%          |