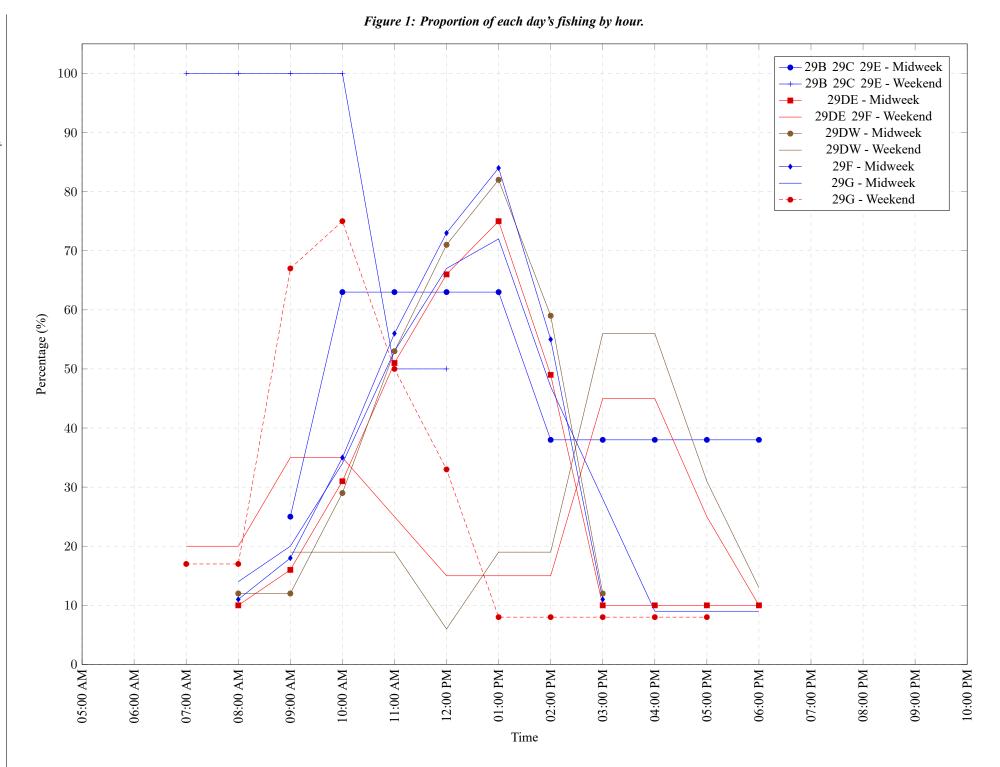

Area 29 April 2022

Table 7: Proportion of each day's fishing by hour.

| Areas       | Day Type | 6:00 | 7:00 | 8:00 | 9:00 | 10:00 | 11:00 | 12:00 | 01:00 | 02:00 | 03:00 | 04:00 | 05:00 | 06:00 | 07:00 | 08:00 | 09:00 | 10:00 |
|-------------|----------|------|------|------|------|-------|-------|-------|-------|-------|-------|-------|-------|-------|-------|-------|-------|-------|
|             |          | AM   | AM   | AM   | AM   | AM    | AM    | PM    |
| 29B 29C 29E | Midweek  | 0%   | 0%   | 0%   | 25%  | 63%   | 63%   | 63%   | 63%   | 38%   | 38%   | 38%   | 38%   | 38%   | 0%    | 0%    | 0%    | 0%    |
| 29B 29C 29E | Weekend  | 0%   | 100% | 100% | 100% | 100%  | 50%   | 50%   | 0%    | 0%    | 0%    | 0%    | 0%    | 0%    | 0%    | 0%    | 0%    | 0%    |
| 29DE        | Midweek  | 0%   | 0%   | 10%  | 16%  | 31%   | 51%   | 66%   | 75%   | 49%   | 10%   | 10%   | 10%   | 10%   | 0%    | 0%    | 0%    | 0%    |
| 29DE 29F    | Weekend  | 0%   | 20%  | 20%  | 35%  | 35%   | 25%   | 15%   | 15%   | 15%   | 45%   | 45%   | 25%   | 10%   | 0%    | 0%    | 0%    | 0%    |
| 29DW        | Midweek  | 0%   | 0%   | 12%  | 12%  | 29%   | 53%   | 71%   | 82%   | 59%   | 12%   | 0%    | 0%    | 0%    | 0%    | 0%    | 0%    | 0%    |
| 29DW        | Weekend  | 0%   | 0%   | 0%   | 19%  | 19%   | 19%   | 6%    | 19%   | 19%   | 56%   | 56%   | 31%   | 13%   | 0%    | 0%    | 0%    | 0%    |
| 29F         | Midweek  | 0%   | 0%   | 11%  | 18%  | 35%   | 56%   | 73%   | 84%   | 55%   | 11%   | 0%    | 0%    | 0%    | 0%    | 0%    | 0%    | 0%    |
| 29G         | Midweek  | 0%   | 0%   | 14%  | 20%  | 34%   | 53%   | 67%   | 72%   | 47%   | 28%   | 9%    | 9%    | 9%    | 0%    | 0%    | 0%    | 0%    |
| 29G         | Weekend  | 0%   | 17%  | 17%  | 67%  | 75%   | 50%   | 33%   | 8%    | 8%    | 8%    | 8%    | 8%    | 0%    | 0%    | 0%    | 0%    | 0%    |