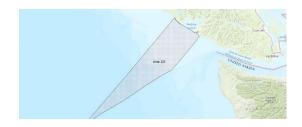

Area 123 May 2022

Table 7: Proportion of each day's fishing by hour.

| Areas | Day Type | 6:00 | 7:00 | 8:00 | 9:00 | 10:00 | 11:00 | 12:00 | 01:00 | 02:00 | 03:00 | 04:00 | 05:00 | 06:00 | 07:00 | 08:00 | 09:00 | 10:00 |
|-------|----------|------|------|------|------|-------|-------|-------|-------|-------|-------|-------|-------|-------|-------|-------|-------|-------|
|       |          | AM   | AM   | AM   | AM   | AM    | AM    | PM    |