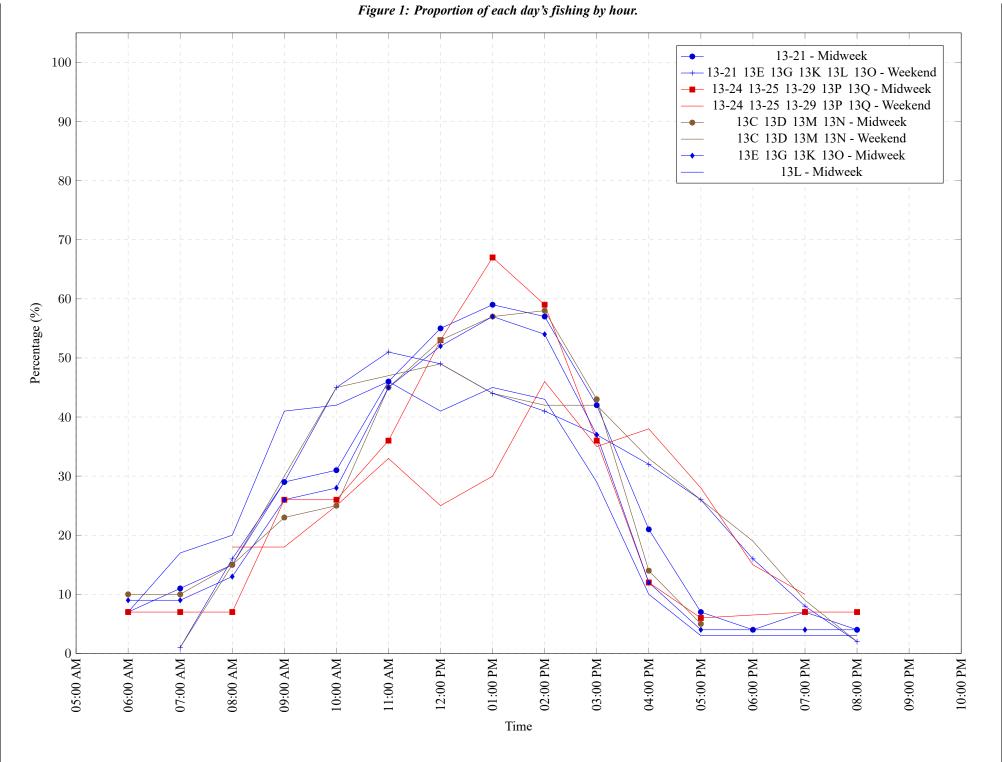

4

Area 13 May 2022

 Table 7: Proportion of each day's fishing by hour.

| Areas                     | Day Type | 6:00<br>AM | 7:00<br>AM | 8:00<br>AM | 9:00<br>AM | 10:00<br>AM | 11:00<br>AM | 12:00<br>PM | 01:00<br>PM | 02:00<br>PM | 03:00<br>PM | 04:00<br>PM | 05:00<br>PM | 06:00<br>PM | 07:00<br>PM | 08:00<br>PM | 09:00<br>PM | 10:00<br>PM |
|---------------------------|----------|------------|------------|------------|------------|-------------|-------------|-------------|-------------|-------------|-------------|-------------|-------------|-------------|-------------|-------------|-------------|-------------|
| 13-21                     | Midweek  | 7%         | 11%        | 15%        | 29%        | 31%         | 46%         | 55%         | 59%         | 57%         | 42%         | 21%         | 7%          | 4%          | 7%          | 4%          | 0%          | 0%          |
| 13-21 13E 13G 13K 13L 13O | Weekend  | 0%         | 1%         | 16%        | 29%        | 45%         | 51%         | 49%         | 44%         | 41%         | 37%         | 32%         | 26%         | 16%         | 8%          | 2%          | 0%          | 0%          |
| 13-24 13-25 13-29 13P 13Q | Midweek  | 7%         | 7%         | 7%         | 26%        | 26%         | 36%         | 53%         | 67%         | 59%         | 36%         | 12%         | 6%          | 0%          | 7%          | 7%          | 0%          | 0%          |
| 13-24 13-25 13-29 13P 13Q | Weekend  | 0%         | 0%         | 18%        | 18%        | 25%         | 33%         | 25%         | 30%         | 46%         | 35%         | 38%         | 28%         | 15%         | 10%         | 0%          | 0%          | 0%          |
| 13C 13D 13M 13N           | Midweek  | 10%        | 10%        | 15%        | 23%        | 25%         | 45%         | 53%         | 57%         | 58%         | 43%         | 14%         | 5%          | 0%          | 0%          | 0%          | 0%          | 0%          |
| 13C 13D 13M 13N           | Weekend  | 0%         | 1%         | 15%        | 30%        | 45%         | 47%         | 49%         | 44%         | 42%         | 42%         | 33%         | 26%         | 19%         | 9%          | 2%          | 0%          | 0%          |
| 13E 13G 13K 13O           | Midweek  | 9%         | 9%         | 13%        | 26%        | 28%         | 45%         | 52%         | 57%         | 54%         | 37%         | 12%         | 4%          | 0%          | 4%          | 4%          | 0%          | 0%          |
| 13L                       | Midweek  | 7%         | 17%        | 20%        | 41%        | 42%         | 46%         | 41%         | 45%         | 43%         | 29%         | 10%         | 3%          | 0%          | 3%          | 3%          | 0%          | 0%          |