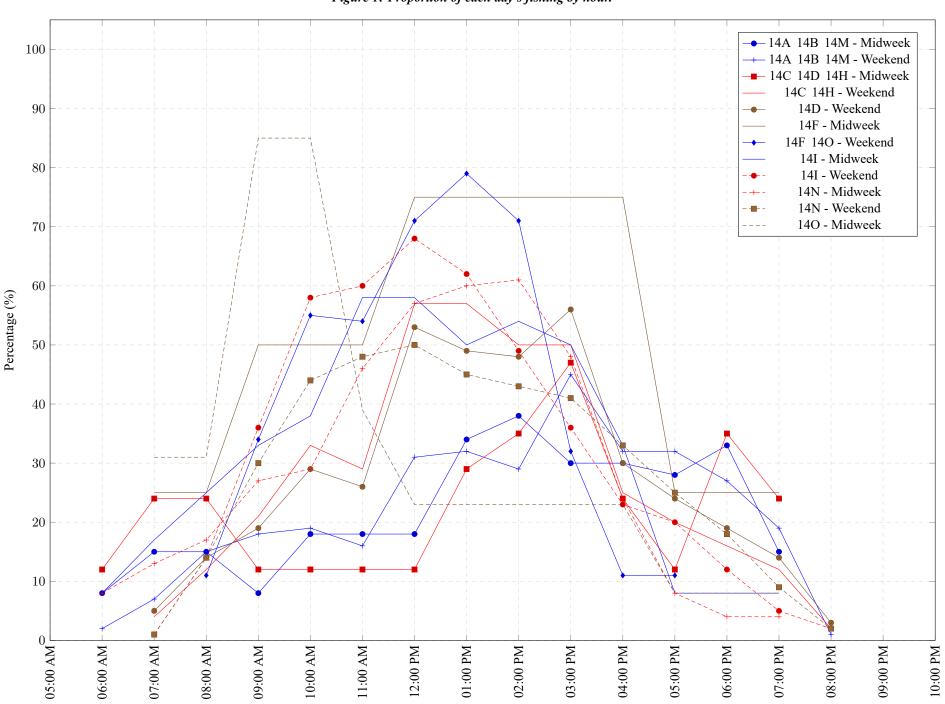

Time

Area 14 May 2022

Table 7: Proportion of each day's fishing by hour.

| Areas       | Day Type | 6:00 | 7:00 | 8:00 | 9:00 | 10:00 | 11:00 | 12:00 | 01:00 | 02:00 | 03:00 | 04:00 | 05:00 | 06:00 | 07:00 | 08:00 | 09:00 | 10:00 |
|-------------|----------|------|------|------|------|-------|-------|-------|-------|-------|-------|-------|-------|-------|-------|-------|-------|-------|
|             |          | AM   | AM   | AM   | AM   | AM    | AM    | PM    |
| 14A 14B 14M | Midweek  | 8%   | 15%  | 15%  | 8%   | 18%   | 18%   | 18%   | 34%   | 38%   | 30%   | 30%   | 28%   | 33%   | 15%   | 0%    | 0%    | 0%    |
| 14A 14B 14M | Weekend  | 2%   | 7%   | 15%  | 18%  | 19%   | 16%   | 31%   | 32%   | 29%   | 45%   | 32%   | 32%   | 27%   | 19%   | 1%    | 0%    | 0%    |
| 14C 14D 14H | Midweek  | 12%  | 24%  | 24%  | 12%  | 12%   | 12%   | 12%   | 29%   | 35%   | 47%   | 24%   | 12%   | 35%   | 24%   | 0%    | 0%    | 0%    |
| 14C 14H     | Weekend  | 0%   | 4%   | 12%  | 21%  | 33%   | 29%   | 57%   | 57%   | 50%   | 50%   | 25%   | 20%   | 16%   | 12%   | 2%    | 0%    | 0%    |
| 14D         | Weekend  | 0%   | 5%   | 14%  | 19%  | 29%   | 26%   | 53%   | 49%   | 48%   | 56%   | 30%   | 24%   | 19%   | 14%   | 3%    | 0%    | 0%    |
| 14F         | Midweek  | 0%   | 25%  | 25%  | 50%  | 50%   | 50%   | 75%   | 75%   | 75%   | 75%   | 75%   | 25%   | 25%   | 25%   | 0%    | 0%    | 0%    |
| 14F 14O     | Weekend  | 0%   | 0%   | 11%  | 34%  | 55%   | 54%   | 71%   | 79%   | 71%   | 32%   | 11%   | 11%   | 0%    | 0%    | 0%    | 0%    | 0%    |
| 14I         | Midweek  | 8%   | 17%  | 25%  | 33%  | 38%   | 58%   | 58%   | 50%   | 54%   | 50%   | 33%   | 8%    | 8%    | 8%    | 0%    | 0%    | 0%    |
| 14I         | Weekend  | 0%   | 1%   | 14%  | 36%  | 58%   | 60%   | 68%   | 62%   | 49%   | 36%   | 23%   | 20%   | 12%   | 5%    | 2%    | 0%    | 0%    |
| 14N         | Midweek  | 8%   | 13%  | 17%  | 27%  | 29%   | 46%   | 57%   | 60%   | 61%   | 48%   | 24%   | 8%    | 4%    | 4%    | 0%    | 0%    | 0%    |
| 14N         | Weekend  | 0%   | 1%   | 14%  | 30%  | 44%   | 48%   | 50%   | 45%   | 43%   | 41%   | 33%   | 25%   | 18%   | 9%    | 2%    | 0%    | 0%    |
| 140         | Midweek  | 0%   | 31%  | 31%  | 85%  | 85%   | 39%   | 23%   | 23%   | 23%   | 23%   | 23%   | 8%    | 8%    | 8%    | 0%    | 0%    | 0%    |