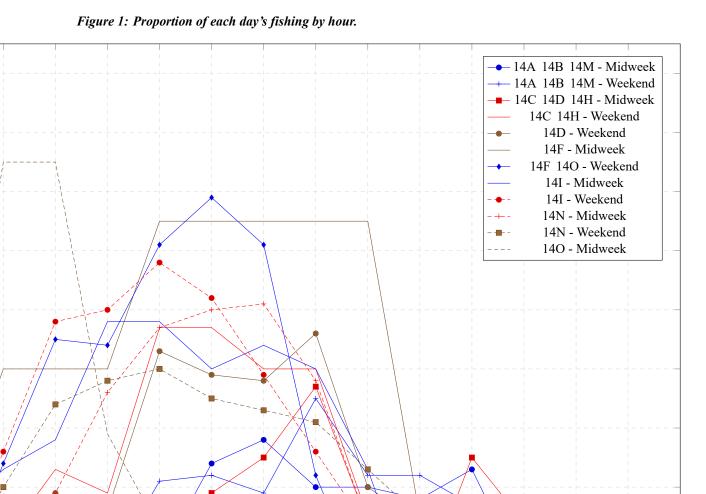

Time

Area 14 May 2022

Table 7: Proportion of each day's fishing by hour.

| Areas       | Day Type | 6:00 | 7:00 | 8:00 | 9:00 | 10:00 | 11:00 | 12:00 | 01:00 | 02:00 | 03:00 | 04:00 | 05:00 | 06:00 | 07:00 | 08:00 | 09:00 | 10:00 |
|-------------|----------|------|------|------|------|-------|-------|-------|-------|-------|-------|-------|-------|-------|-------|-------|-------|-------|
|             |          | AM   | AM   | AM   | AM   | AM    | AM    | PM    |
| 14A 14B 14M | Midweek  | 8%   | 15%  | 15%  | 8%   | 18%   | 18%   | 18%   | 34%   | 38%   | 30%   | 30%   | 28%   | 33%   | 15%   | 0%    | 0%    | 0%    |
| 14A 14B 14M | Weekend  | 2%   | 7%   | 15%  | 18%  | 19%   | 16%   | 31%   | 32%   | 29%   | 45%   | 32%   | 32%   | 27%   | 19%   | 1%    | 0%    | 0%    |
| 14C 14D 14H | Midweek  | 12%  | 24%  | 24%  | 12%  | 12%   | 12%   | 12%   | 29%   | 35%   | 47%   | 24%   | 12%   | 35%   | 24%   | 0%    | 0%    | 0%    |
| 14C 14H     | Weekend  | 0%   | 4%   | 12%  | 21%  | 33%   | 29%   | 57%   | 57%   | 50%   | 50%   | 25%   | 20%   | 16%   | 12%   | 2%    | 0%    | 0%    |
| 14D         | Weekend  | 0%   | 5%   | 14%  | 19%  | 29%   | 26%   | 53%   | 49%   | 48%   | 56%   | 30%   | 24%   | 19%   | 14%   | 3%    | 0%    | 0%    |
| 14F         | Midweek  | 0%   | 25%  | 25%  | 50%  | 50%   | 50%   | 75%   | 75%   | 75%   | 75%   | 75%   | 25%   | 25%   | 25%   | 0%    | 0%    | 0%    |
| 14F 14O     | Weekend  | 0%   | 0%   | 11%  | 34%  | 55%   | 54%   | 71%   | 79%   | 71%   | 32%   | 11%   | 11%   | 0%    | 0%    | 0%    | 0%    | 0%    |
| 14I         | Midweek  | 8%   | 17%  | 25%  | 33%  | 38%   | 58%   | 58%   | 50%   | 54%   | 50%   | 33%   | 8%    | 8%    | 8%    | 0%    | 0%    | 0%    |
| 14I         | Weekend  | 0%   | 1%   | 14%  | 36%  | 58%   | 60%   | 68%   | 62%   | 49%   | 36%   | 23%   | 20%   | 12%   | 5%    | 2%    | 0%    | 0%    |
| 14N         | Midweek  | 8%   | 13%  | 17%  | 27%  | 29%   | 46%   | 57%   | 60%   | 61%   | 48%   | 24%   | 8%    | 4%    | 4%    | 0%    | 0%    | 0%    |
| 14N         | Weekend  | 0%   | 1%   | 14%  | 30%  | 44%   | 48%   | 50%   | 45%   | 43%   | 41%   | 33%   | 25%   | 18%   | 9%    | 2%    | 0%    | 0%    |
| 140         | Midweek  | 0%   | 31%  | 31%  | 85%  | 85%   | 39%   | 23%   | 23%   | 23%   | 23%   | 23%   | 8%    | 8%    | 8%    | 0%    | 0%    | 0%    |