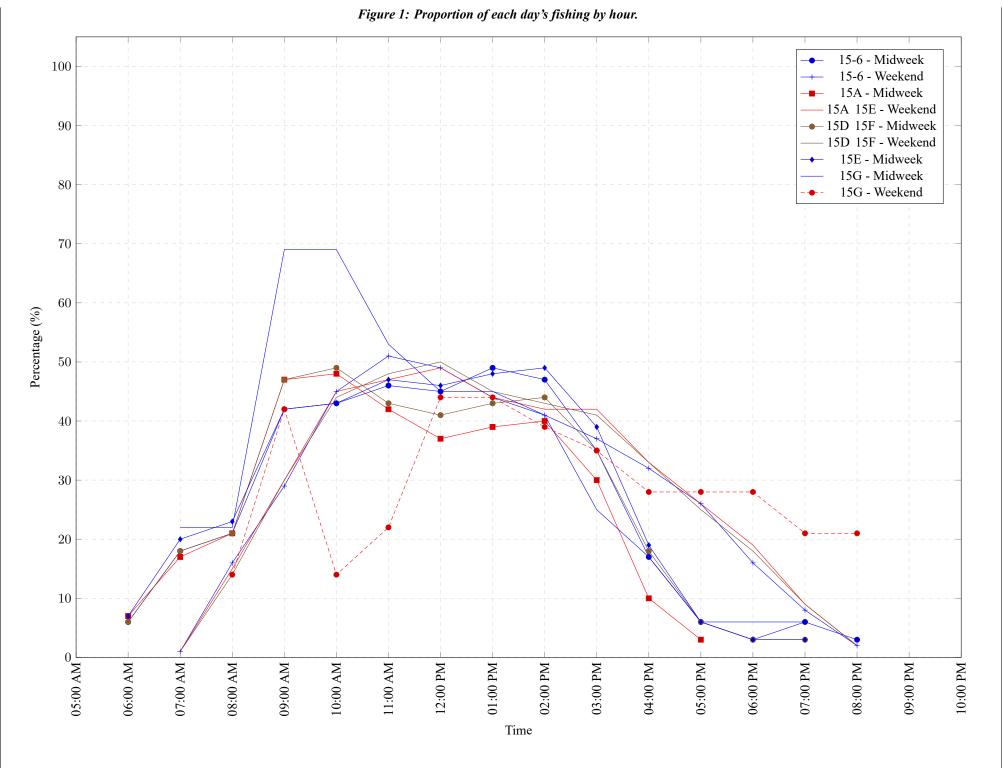

4

 Table 7: Proportion of each day's fishing by hour.

| Areas   | Day Type | 6:00<br>AM | 7:00<br>AM | 8:00<br>AM | 9:00<br>AM | 10:00<br>AM | 11:00<br>AM | 12:00<br>PM | 01:00<br>PM | 02:00<br>PM | 03:00<br>PM | 04:00<br>PM | 05:00<br>PM | 06:00<br>PM | 07:00<br>PM | 08:00<br>PM | 09:00<br>PM | 10:00<br>PM |
|---------|----------|------------|------------|------------|------------|-------------|-------------|-------------|-------------|-------------|-------------|-------------|-------------|-------------|-------------|-------------|-------------|-------------|
| 15-6    | Midweek  | 6%         | 18%        | 21%        | 42%        | 43%         | 46%         | 45%         | 49%         | 47%         | 35%         | 17%         | 6%          | 3%          | 6%          | 3%          | 0%          | 0%          |
| 15-6    | Weekend  | 0%         | 1%         | 16%        | 29%        | 45%         | 51%         | 49%         | 44%         | 41%         | 37%         | 32%         | 26%         | 16%         | 8%          | 2%          | 0%          | 0%          |
| 15A     | Midweek  | 7%         | 17%        | 21%        | 47%        | 48%         | 42%         | 37%         | 39%         | 40%         | 30%         | 10%         | 3%          | 0%          | 0%          | 0%          | 0%          | 0%          |
| 15A 15E | Weekend  | 0%         | 1%         | 15%        | 30%        | 45%         | 47%         | 49%         | 44%         | 42%         | 42%         | 33%         | 26%         | 19%         | 9%          | 2%          | 0%          | 0%          |
| 15D 15F | Midweek  | 6%         | 18%        | 21%        | 47%        | 49%         | 43%         | 41%         | 43%         | 44%         | 35%         | 18%         | 6%          | 3%          | 3%          | 0%          | 0%          | 0%          |
| 15D 15F | Weekend  | 0%         | 1%         | 14%        | 30%        | 44%         | 48%         | 50%         | 45%         | 43%         | 41%         | 33%         | 25%         | 18%         | 9%          | 2%          | 0%          | 0%          |
| 15E     | Midweek  | 7%         | 20%        | 23%        | 42%        | 43%         | 47%         | 46%         | 48%         | 49%         | 39%         | 19%         | 6%          | 3%          | 3%          | 0%          | 0%          | 0%          |
| 15G     | Midweek  | 0%         | 22%        | 22%        | 69%        | 69%         | 53%         | 45%         | 45%         | 41%         | 25%         | 17%         | 6%          | 6%          | 6%          | 0%          | 0%          | 0%          |
| 15G     | Weekend  | 0%         | 0%         | 14%        | 42%        | 14%         | 22%         | 44%         | 44%         | 39%         | 35%         | 28%         | 28%         | 28%         | 21%         | 21%         | 0%          | 0%          |