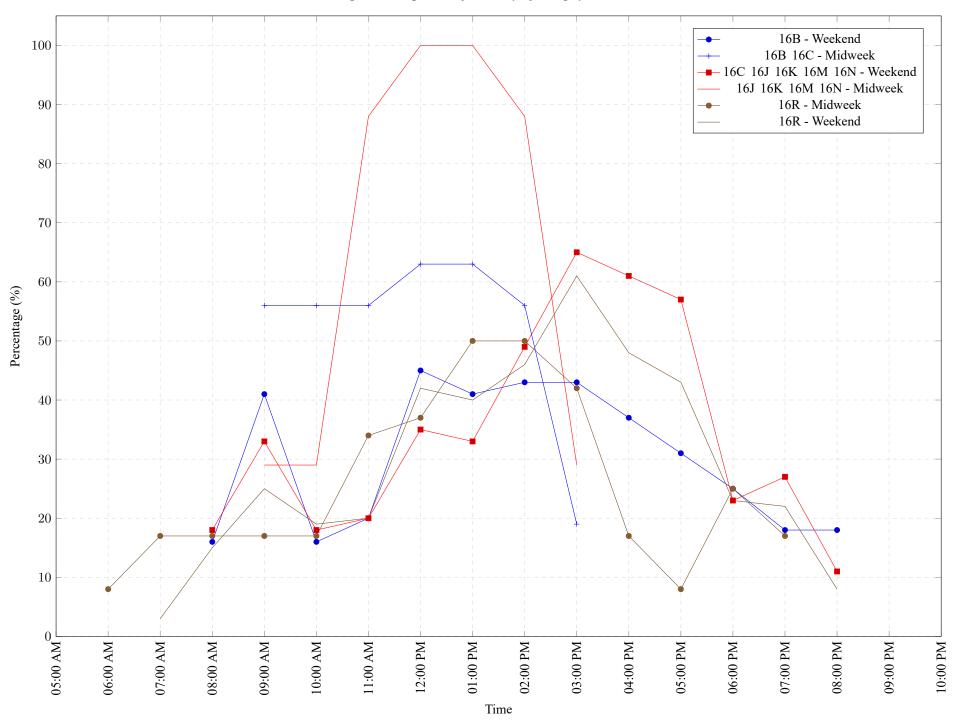

Figure 1: Proportion of each day's fishing by hour.

Area 16 May 2022

Table 7: Proportion of each day's fishing by hour.

| Areas               | Day Type | 6:00 | 7:00 | 8:00 | 9:00 | 10:00 | 11:00 | 12:00 | 01:00 | 02:00 | 03:00 | 04:00 | 05:00 | 06:00 | 07:00 | 08:00 | 09:00 | 10:00 |
|---------------------|----------|------|------|------|------|-------|-------|-------|-------|-------|-------|-------|-------|-------|-------|-------|-------|-------|
|                     |          | AM   | AM   | AM   | AM   | AM    | AM    | PM    |
| 16B                 | Weekend  | 0%   | 0%   | 16%  | 41%  | 16%   | 20%   | 45%   | 41%   | 43%   | 43%   | 37%   | 31%   | 25%   | 18%   | 18%   | 0%    | 0%    |
| 16B 16C             | Midweek  | 0%   | 0%   | 0%   | 56%  | 56%   | 56%   | 63%   | 63%   | 56%   | 19%   | 0%    | 0%    | 0%    | 0%    | 0%    | 0%    | 0%    |
| 16C 16J 16K 16M 16N | Weekend  | 0%   | 0%   | 18%  | 33%  | 18%   | 20%   | 35%   | 33%   | 49%   | 65%   | 61%   | 57%   | 23%   | 27%   | 11%   | 0%    | 0%    |
| 16J 16K 16M 16N     | Midweek  | 0%   | 0%   | 0%   | 29%  | 29%   | 88%   | 100%  | 100%  | 88%   | 29%   | 0%    | 0%    | 0%    | 0%    | 0%    | 0%    | 0%    |
| 16R                 | Midweek  | 8%   | 17%  | 17%  | 17%  | 17%   | 34%   | 37%   | 50%   | 50%   | 42%   | 17%   | 8%    | 25%   | 17%   | 0%    | 0%    | 0%    |
| 16R                 | Weekend  | 0%   | 3%   | 15%  | 25%  | 19%   | 20%   | 42%   | 40%   | 46%   | 61%   | 48%   | 43%   | 23%   | 22%   | 8%    | 0%    | 0%    |