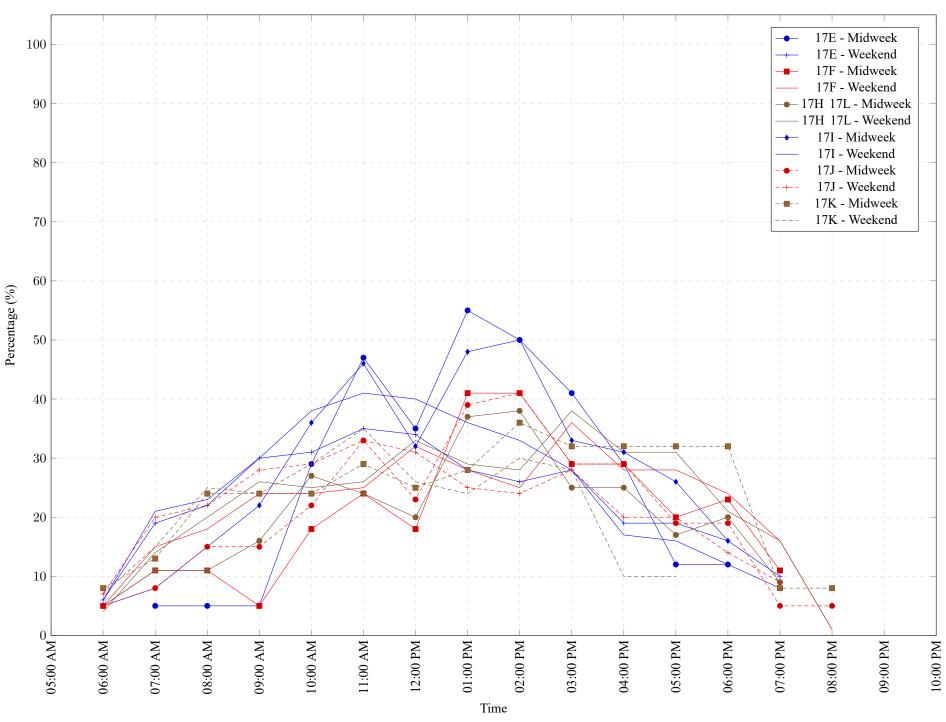

Figure 1: Proportion of each day's fishing by hour.

Area 17 May 2022

Table 7: Proportion of each day's fishing by hour.

| Areas   | Day Type | 6:00 | 7:00 | 8:00 | 9:00 | 10:00 | 11:00 | 12:00 | 01:00 | 02:00 | 03:00 | 04:00 | 05:00 | 06:00 | 07:00 | 08:00 | 09:00 | 10:00 |
|---------|----------|------|------|------|------|-------|-------|-------|-------|-------|-------|-------|-------|-------|-------|-------|-------|-------|
|         |          | AM   | AM   | AM   | AM   | AM    | AM    | PM    |
| 17E     | Midweek  | 0%   | 5%   | 5%   | 5%   | 29%   | 47%   | 35%   | 55%   | 50%   | 41%   | 29%   | 12%   | 12%   | 0%    | 0%    | 0%    | 0%    |
| 17E     | Weekend  | 6%   | 19%  | 22%  | 30%  | 31%   | 35%   | 34%   | 28%   | 26%   | 28%   | 19%   | 19%   | 16%   | 10%   | 0%    | 0%    | 0%    |
| 17F     | Midweek  | 5%   | 11%  | 11%  | 5%   | 18%   | 24%   | 18%   | 41%   | 41%   | 29%   | 29%   | 20%   | 23%   | 11%   | 0%    | 0%    | 0%    |
| 17F     | Weekend  | 5%   | 15%  | 18%  | 24%  | 24%   | 25%   | 32%   | 28%   | 25%   | 36%   | 28%   | 28%   | 24%   | 16%   | 1%    | 0%    | 0%    |
| 17H 17L | Midweek  | 5%   | 11%  | 11%  | 16%  | 27%   | 24%   | 20%   | 37%   | 38%   | 25%   | 25%   | 17%   | 20%   | 9%    | 0%    | 0%    | 0%    |
| 17H 17L | Weekend  | 4%   | 14%  | 20%  | 26%  | 25%   | 26%   | 33%   | 29%   | 28%   | 38%   | 31%   | 31%   | 21%   | 16%   | 1%    | 0%    | 0%    |
| 17I     | Midweek  | 5%   | 8%   | 15%  | 22%  | 36%   | 46%   | 32%   | 48%   | 50%   | 33%   | 31%   | 26%   | 16%   | 0%    | 0%    | 0%    | 0%    |
| 17I     | Weekend  | 6%   | 21%  | 23%  | 30%  | 38%   | 41%   | 40%   | 36%   | 33%   | 28%   | 17%   | 16%   | 12%   | 8%    | 0%    | 0%    | 0%    |
| 17J     | Midweek  | 5%   | 8%   | 15%  | 15%  | 22%   | 33%   | 23%   | 39%   | 41%   | 29%   | 29%   | 19%   | 19%   | 5%    | 5%    | 0%    | 0%    |
| 17J     | Weekend  | 7%   | 20%  | 22%  | 28%  | 29%   | 33%   | 31%   | 25%   | 24%   | 28%   | 20%   | 20%   | 14%   | 9%    | 0%    | 0%    | 0%    |
| 17K     | Midweek  | 8%   | 13%  | 24%  | 24%  | 24%   | 29%   | 25%   | 28%   | 36%   | 32%   | 32%   | 32%   | 32%   | 8%    | 8%    | 0%    | 0%    |
| 17K     | Weekend  | 7%   | 15%  | 25%  | 24%  | 29%   | 35%   | 26%   | 24%   | 30%   | 28%   | 10%   | 10%   | 0%    | 0%    | 0%    | 0%    | 0%    |