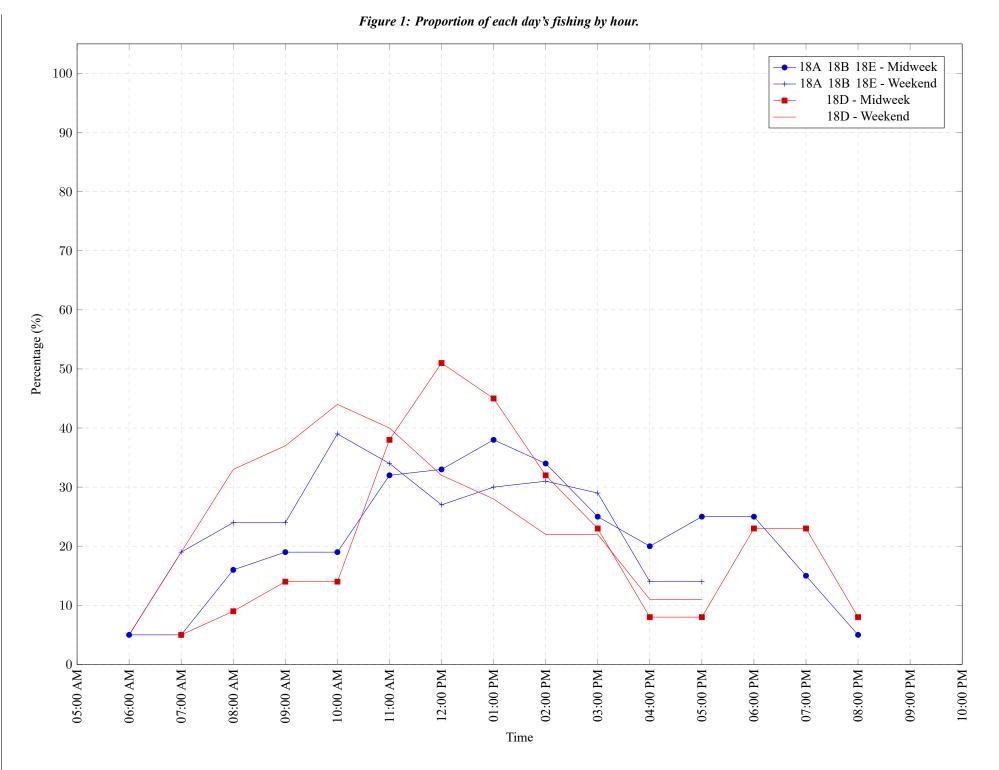

4

Area 18 May 2022

 Table 7: Proportion of each day's fishing by hour.

| Areas       | Day Type |    | 7:00<br>AM |     |     | 10:00<br>AM |     |     |     |     |     |     |     |     |     |    |    | 10:00<br>PM |
|-------------|----------|----|------------|-----|-----|-------------|-----|-----|-----|-----|-----|-----|-----|-----|-----|----|----|-------------|
| 18A 18B 18E | Midweek  | 5% | 5%         | 16% | 19% | 19%         | 32% | 33% | 38% | 34% | 25% | 20% | 25% | 25% | 15% | 5% | 0% | 0%          |
| 18A 18B 18E | Weekend  | 5% | 19%        | 24% | 24% | 39%         | 34% | 27% | 30% | 31% | 29% | 14% | 14% | 0%  | 0%  | 0% | 0% | 0%          |
| 18D         | Midweek  | 0% | 5%         | 9%  | 14% | 14%         | 38% | 51% | 45% | 32% | 23% | 8%  | 8%  | 23% | 23% | 8% | 0% | 0%          |
| 18D         | Weekend  | 5% | 19%        | 33% | 37% | 44%         | 40% | 32% | 28% | 22% | 22% | 11% | 11% | 0%  | 0%  | 0% | 0% | 0%          |