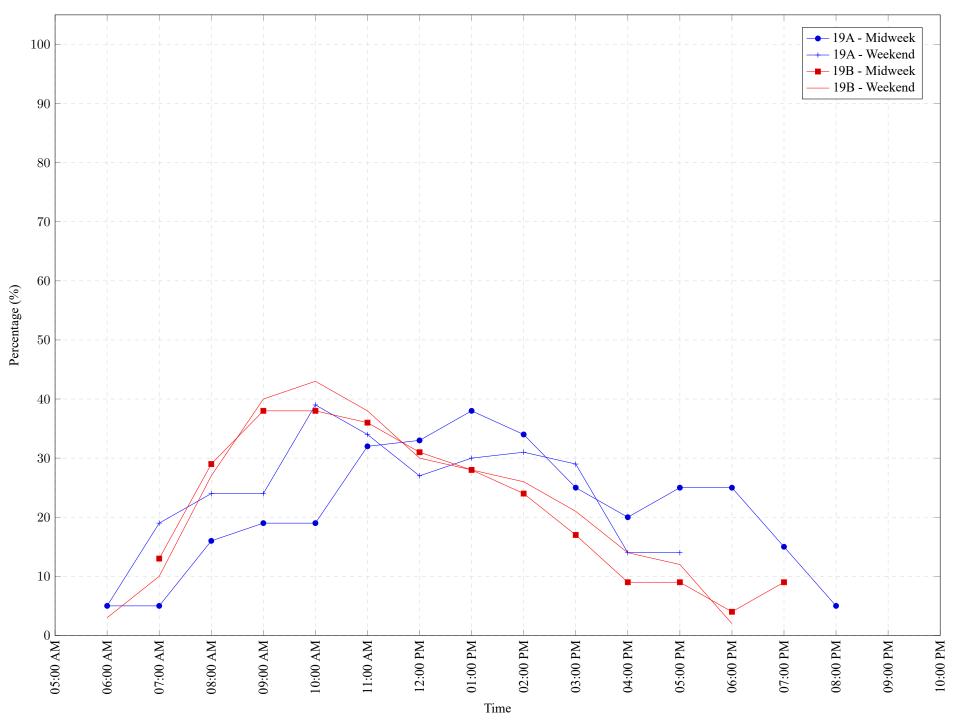

Figure 1: Proportion of each day's fishing by hour.

Area 19 (GS) May 2022

Table 7: Proportion of each day's fishing by hour.

| Areas | Day Type |    |     |     |     |     |     |     |     |     |     |     |     |     |     |    |    |    |
|-------|----------|----|-----|-----|-----|-----|-----|-----|-----|-----|-----|-----|-----|-----|-----|----|----|----|
|       |          | AM | AM  | AM  | AM  | AM  | AM  | PM  | PM | PM | PM |
| 19A   | Midweek  | 5% | 5%  | 16% | 19% | 19% | 32% | 33% | 38% | 34% | 25% | 20% | 25% | 25% | 15% | 5% | 0% | 0% |
| 19A   | Weekend  | 5% | 19% | 24% | 24% | 39% | 34% | 27% | 30% | 31% | 29% | 14% | 14% | 0%  | 0%  | 0% | 0% | 0% |
| 19B   | Midweek  | 0% | 13% | 29% | 38% | 38% | 36% | 31% | 28% | 24% | 17% | 9%  | 9%  | 4%  | 9%  | 0% | 0% | 0% |
| 19B   | Weekend  | 3% | 10% | 27% | 40% | 43% | 38% | 30% | 28% | 26% | 21% | 14% | 12% | 2%  | 0%  | 0% | 0% | 0% |