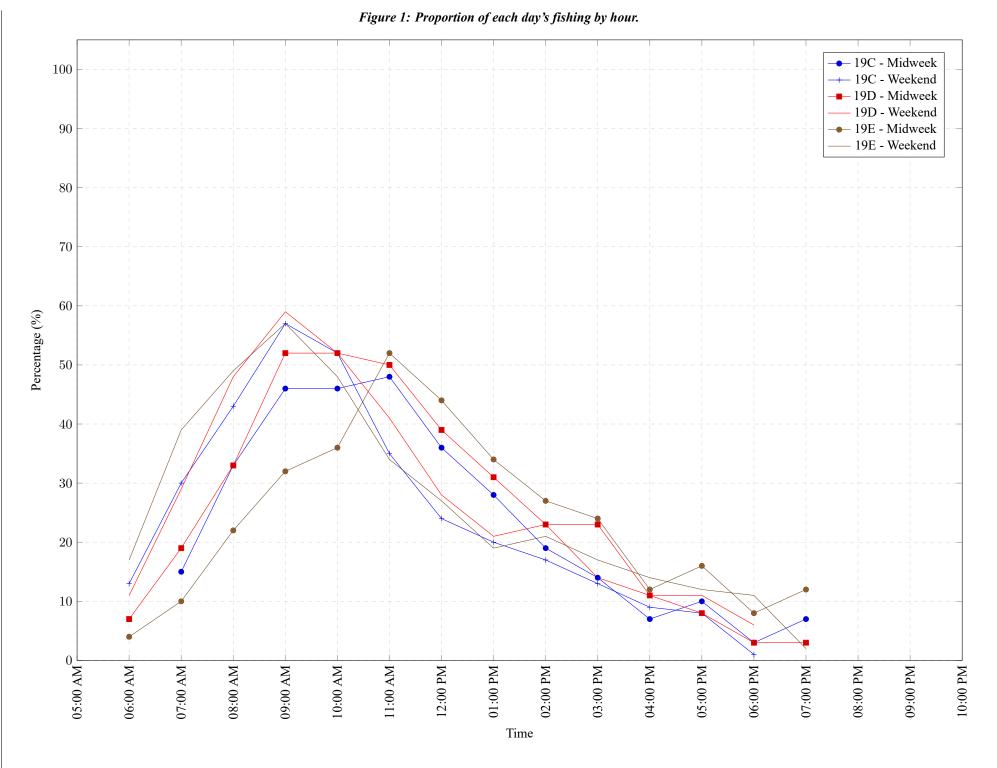

 Table 7: Proportion of each day's fishing by hour.

| Areas | Day Type | 6:00<br>AM | 7:00<br>AM | 8:00<br>AM | 9:00<br>AM | 10:00<br>AM | 11:00<br>AM | 12:00<br>PM | 01:00<br>PM | 02:00<br>PM | 03:00<br>PM | 04:00<br>PM | 05:00<br>PM | 06:00<br>PM | 07:00<br>PM | 08:00<br>PM | 09:00<br>PM | 10:00<br>PM |
|-------|----------|------------|------------|------------|------------|-------------|-------------|-------------|-------------|-------------|-------------|-------------|-------------|-------------|-------------|-------------|-------------|-------------|
| 19C   | Midweek  | 0%         | 15%        | 33%        | 46%        | 46%         | 48%         | 36%         | 28%         | 19%         | 14%         | 7%          | 10%         | 3%          | 7%          | 0%          | 0%          | 0%          |
| 19C   | Weekend  | 13%        | 30%        | 43%        | 57%        | 52%         | 35%         | 24%         | 20%         | 17%         | 13%         | 9%          | 8%          | 1%          | 0%          | 0%          | 0%          | 0%          |
| 19D   | Midweek  | 7%         | 19%        | 33%        | 52%        | 52%         | 50%         | 39%         | 31%         | 23%         | 23%         | 11%         | 8%          | 3%          | 3%          | 0%          | 0%          | 0%          |
| 19D   | Weekend  | 11%        | 29%        | 48%        | 59%        | 52%         | 41%         | 28%         | 21%         | 23%         | 14%         | 11%         | 11%         | 6%          | 0%          | 0%          | 0%          | 0%          |
| 19E   | Midweek  | 4%         | 10%        | 22%        | 32%        | 36%         | 52%         | 44%         | 34%         | 27%         | 24%         | 12%         | 16%         | 8%          | 12%         | 0%          | 0%          | 0%          |
| 19E   | Weekend  | 17%        | 39%        | 49%        | 57%        | 48%         | 34%         | 27%         | 19%         | 21%         | 17%         | 14%         | 12%         | 11%         | 2%          | 0%          | 0%          | 0%          |