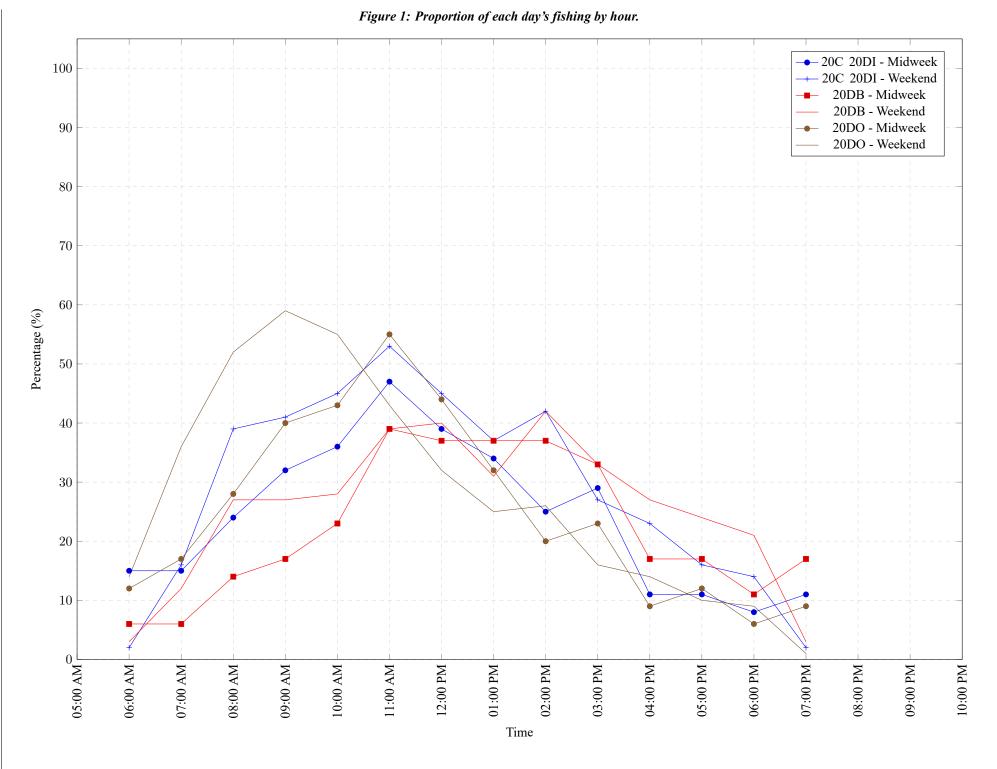

4

 Table 7: Proportion of each day's fishing by hour.

| Areas    | Day Type | 6:00<br>AM | 7:00<br>AM | 8:00<br>AM | 9:00<br>AM | 10:00<br>AM | 11:00<br>AM | 12:00<br>PM | 01:00<br>PM | 02:00<br>PM | 03:00<br>PM | 04:00<br>PM | 05:00<br>PM | 06:00<br>PM | 07:00<br>PM | 08:00<br>PM | 09:00<br>PM | 10:00<br>PM |
|----------|----------|------------|------------|------------|------------|-------------|-------------|-------------|-------------|-------------|-------------|-------------|-------------|-------------|-------------|-------------|-------------|-------------|
| 20C 20DI | Midweek  | 15%        | 15%        | 24%        | 32%        | 36%         | 47%         | 39%         | 34%         | 25%         | 29%         | 11%         | 11%         | 8%          | 11%         | 0%          | 0%          | 0%          |
| 20C 20DI | Weekend  | 2%         | 16%        | 39%        | 41%        | 45%         | 53%         | 45%         | 37%         | 42%         | 27%         | 23%         | 16%         | 14%         | 2%          | 0%          | 0%          | 0%          |
| 20DB     | Midweek  | 6%         | 6%         | 14%        | 17%        | 23%         | 39%         | 37%         | 37%         | 37%         | 33%         | 17%         | 17%         | 11%         | 17%         | 0%          | 0%          | 0%          |
| 20DB     | Weekend  | 3%         | 12%        | 27%        | 27%        | 28%         | 39%         | 40%         | 31%         | 42%         | 33%         | 27%         | 24%         | 21%         | 3%          | 0%          | 0%          | 0%          |
| 20DO     | Midweek  | 12%        | 17%        | 28%        | 40%        | 43%         | 55%         | 44%         | 32%         | 20%         | 23%         | 9%          | 12%         | 6%          | 9%          | 0%          | 0%          | 0%          |
| 20DO     | Weekend  | 14%        | 36%        | 52%        | 59%        | 55%         | 43%         | 32%         | 25%         | 26%         | 16%         | 14%         | 10%         | 9%          | 1%          | 0%          | 0%          | 0%          |