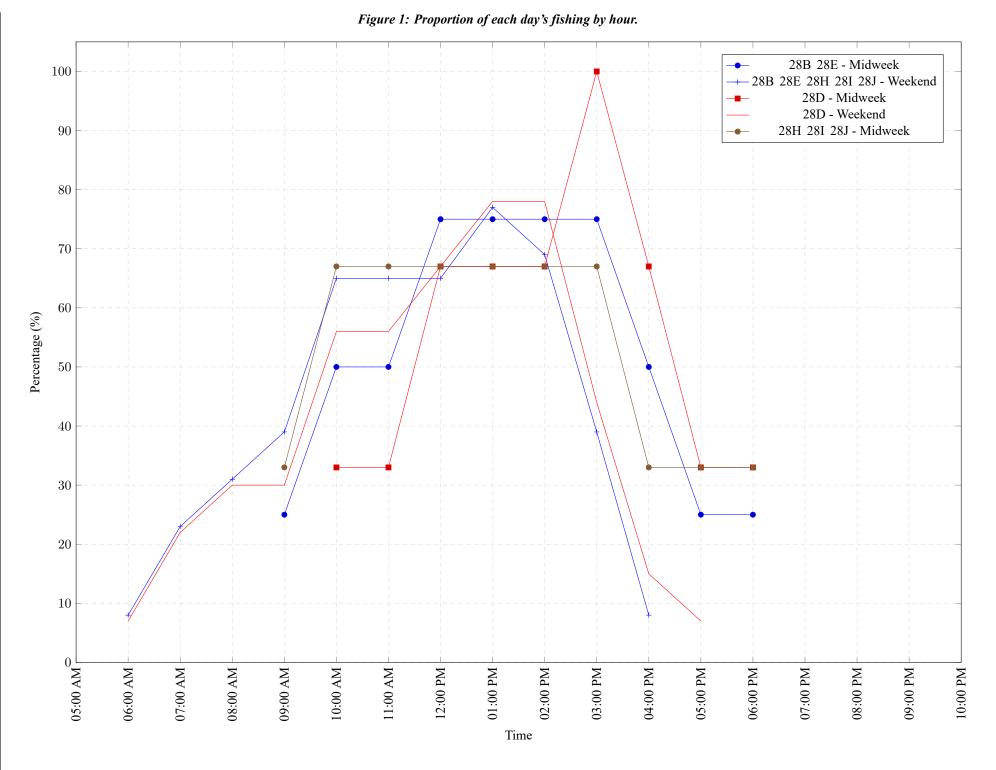

## Table 7: Proportion of each day's fishing by hour.

| Areas               | Day Type | 6:00 | 7:00 | 8:00 | 9:00 | 10:00 |     |     |     |     |      |     |     |     | 07:00 |    |    |    |
|---------------------|----------|------|------|------|------|-------|-----|-----|-----|-----|------|-----|-----|-----|-------|----|----|----|
|                     |          | AM   | AM   | AM   | AM   | AM    | AM  | PM  | PM  | PM  | PM   | PM  | PM  | PM  | PM    | PM | PM | PM |
| 28B 28E             | Midweek  | 0%   | 0%   | 0%   | 25%  | 50%   | 50% | 75% | 75% | 75% | 75%  | 50% | 25% | 25% | 0%    | 0% | 0% | 0% |
| 28B 28E 28H 28I 28J | Weekend  | 8%   | 23%  | 31%  | 39%  | 65%   | 65% | 65% | 77% | 69% | 39%  | 8%  | 0%  | 0%  | 0%    | 0% | 0% | 0% |
| 28D                 | Midweek  | 0%   | 0%   | 0%   | 0%   | 33%   | 33% | 67% | 67% | 67% | 100% | 67% | 33% | 33% | 0%    | 0% | 0% | 0% |
| 28D                 | Weekend  | 7%   | 22%  | 30%  | 30%  | 56%   | 56% | 67% | 78% | 78% | 44%  | 15% | 7%  | 0%  | 0%    | 0% | 0% | 0% |
| 28H 28I 28J         | Midweek  | 0%   | 0%   | 0%   | 33%  | 67%   | 67% | 67% | 67% | 67% | 67%  | 33% | 33% | 33% | 0%    | 0% | 0% | 0% |