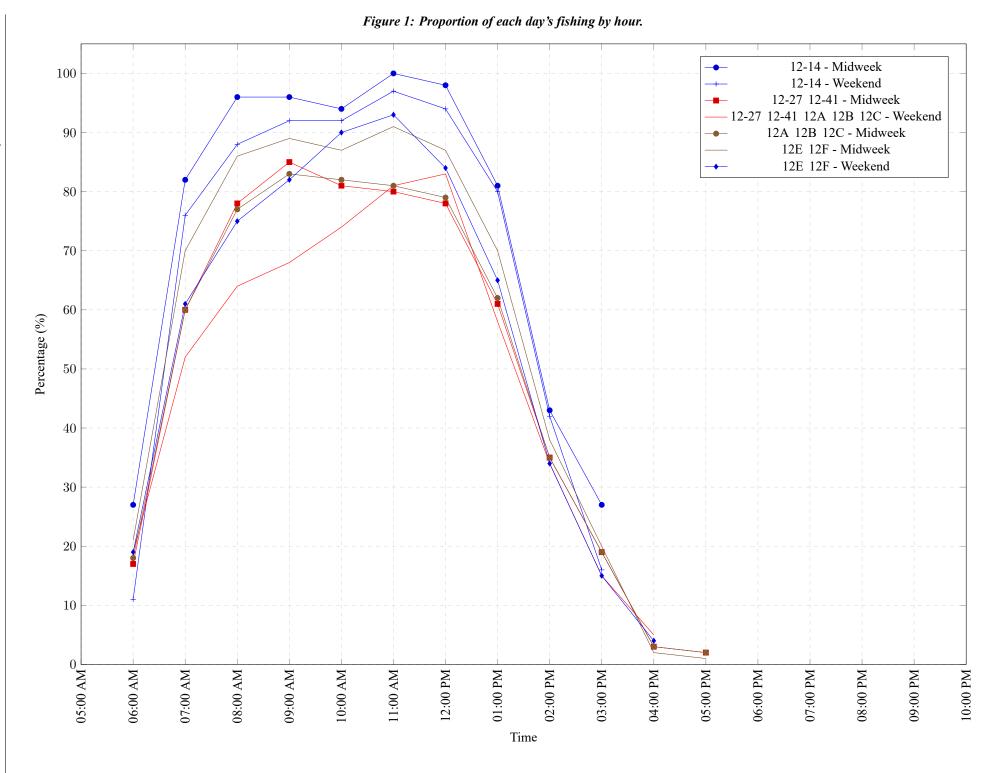

Area 12 June 2022

Table 7: Proportion of each day's fishing by hour.

| Areas                   | Day Type | 6:00<br>AM | 7:00<br>AM | 8:00<br>AM | 9:00<br>AM | 10:00<br>AM | 11:00<br>AM | 12:00<br>PM | 01:00<br>PM | 02:00<br>PM | 03:00<br>PM | 04:00<br>PM | 05:00<br>PM | 06:00<br>PM | 07:00<br>PM | 08:00<br>PM | 09:00<br>PM | 10:00<br>PM |
|-------------------------|----------|------------|------------|------------|------------|-------------|-------------|-------------|-------------|-------------|-------------|-------------|-------------|-------------|-------------|-------------|-------------|-------------|
| 12-14                   | Midweek  | 27%        | 82%        | 96%        | 96%        | 94%         | 100%        | 98%         | 81%         | 43%         | 27%         | 0%          | 0%          | 0%          | 0%          | 0%          | 0%          | 0%          |
| 12-14                   | Weekend  | 11%        | 76%        | 88%        | 92%        | 92%         | 97%         | 94%         | 80%         | 42%         | 16%         | 0%          | 0%          | 0%          | 0%          | 0%          | 0%          | 0%          |
| 12-27 12-41             | Midweek  | 17%        | 60%        | 78%        | 85%        | 81%         | 80%         | 78%         | 61%         | 35%         | 19%         | 3%          | 2%          | 0%          | 0%          | 0%          | 0%          | 0%          |
| 12-27 12-41 12A 12B 12C | Weekend  | 19%        | 52%        | 64%        | 68%        | 74%         | 81%         | 83%         | 58%         | 34%         | 15%         | 5%          | 0%          | 0%          | 0%          | 0%          | 0%          | 0%          |
| 12A 12B 12C             | Midweek  | 18%        | 60%        | 77%        | 83%        | 82%         | 81%         | 79%         | 62%         | 35%         | 19%         | 3%          | 2%          | 0%          | 0%          | 0%          | 0%          | 0%          |
| 12E 12F                 | Midweek  | 21%        | 70%        | 86%        | 89%        | 87%         | 91%         | 87%         | 70%         | 38%         | 20%         | 2%          | 1%          | 0%          | 0%          | 0%          | 0%          | 0%          |
| 12E 12F                 | Weekend  | 19%        | 61%        | 75%        | 82%        | 90%         | 93%         | 84%         | 65%         | 34%         | 15%         | 4%          | 0%          | 0%          | 0%          | 0%          | 0%          | 0%          |