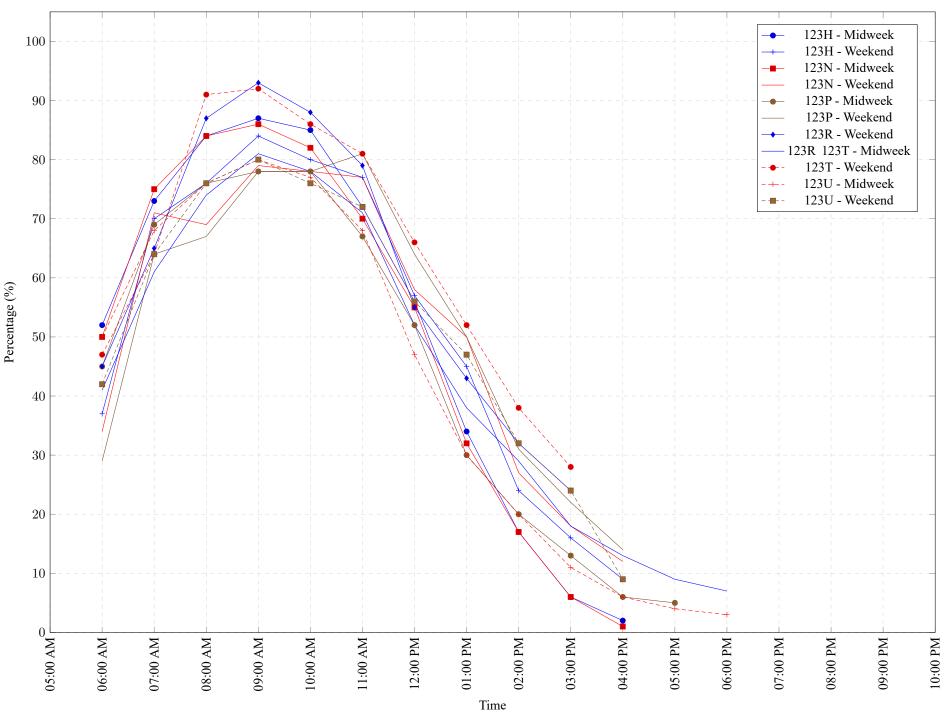

Figure 1: Proportion of each day's fishing by hour.

Area 123 June 2022

Table 7: Proportion of each day's fishing by hour.

| Areas     | Day Type | 6:00 | 7:00 | 8:00 | 9:00 | 10:00 | 11:00 | 12:00 | 01:00 | 02:00 | 03:00 | 04:00 | 05:00 | 06:00 | 07:00 | 08:00 | 09:00 | 10:00 |
|-----------|----------|------|------|------|------|-------|-------|-------|-------|-------|-------|-------|-------|-------|-------|-------|-------|-------|
|           |          | AM   | AM   | AM   | AM   | AM    | AM    | PM    |
| 123H      | Midweek  | 52%  | 73%  | 84%  | 87%  | 85%   | 72%   | 56%   | 34%   | 17%   | 6%    | 2%    | 0%    | 0%    | 0%    | 0%    | 0%    | 0%    |
| 123H      | Weekend  | 37%  | 70%  | 76%  | 84%  | 80%   | 77%   | 57%   | 45%   | 24%   | 16%   | 9%    | 0%    | 0%    | 0%    | 0%    | 0%    | 0%    |
| 123N      | Midweek  | 50%  | 75%  | 84%  | 86%  | 82%   | 70%   | 55%   | 32%   | 17%   | 6%    | 1%    | 0%    | 0%    | 0%    | 0%    | 0%    | 0%    |
| 123N      | Weekend  | 34%  | 71%  | 69%  | 79%  | 78%   | 77%   | 58%   | 50%   | 27%   | 18%   | 12%   | 0%    | 0%    | 0%    | 0%    | 0%    | 0%    |
| 123P      | Midweek  | 45%  | 69%  | 76%  | 78%  | 78%   | 67%   | 52%   | 30%   | 20%   | 13%   | 6%    | 5%    | 0%    | 0%    | 0%    | 0%    | 0%    |
| 123P      | Weekend  | 29%  | 64%  | 67%  | 78%  | 78%   | 81%   | 64%   | 50%   | 31%   | 22%   | 14%   | 0%    | 0%    | 0%    | 0%    | 0%    | 0%    |
| 123R      | Weekend  | 45%  | 65%  | 87%  | 93%  | 88%   | 79%   | 55%   | 43%   | 32%   | 24%   | 0%    | 0%    | 0%    | 0%    | 0%    | 0%    | 0%    |
| 123R 123T | Midweek  | 41%  | 61%  | 74%  | 81%  | 78%   | 71%   | 52%   | 38%   | 29%   | 18%   | 13%   | 9%    | 7%    | 0%    | 0%    | 0%    | 0%    |
| 123T      | Weekend  | 47%  | 64%  | 91%  | 92%  | 86%   | 81%   | 66%   | 52%   | 38%   | 28%   | 0%    | 0%    | 0%    | 0%    | 0%    | 0%    | 0%    |
| 123U      | Midweek  | 50%  | 68%  | 76%  | 80%  | 77%   | 68%   | 47%   | 30%   | 20%   | 11%   | 6%    | 4%    | 3%    | 0%    | 0%    | 0%    | 0%    |
| 123U      | Weekend  | 42%  | 64%  | 76%  | 80%  | 76%   | 72%   | 56%   | 47%   | 32%   | 24%   | 9%    | 0%    | 0%    | 0%    | 0%    | 0%    | 0%    |