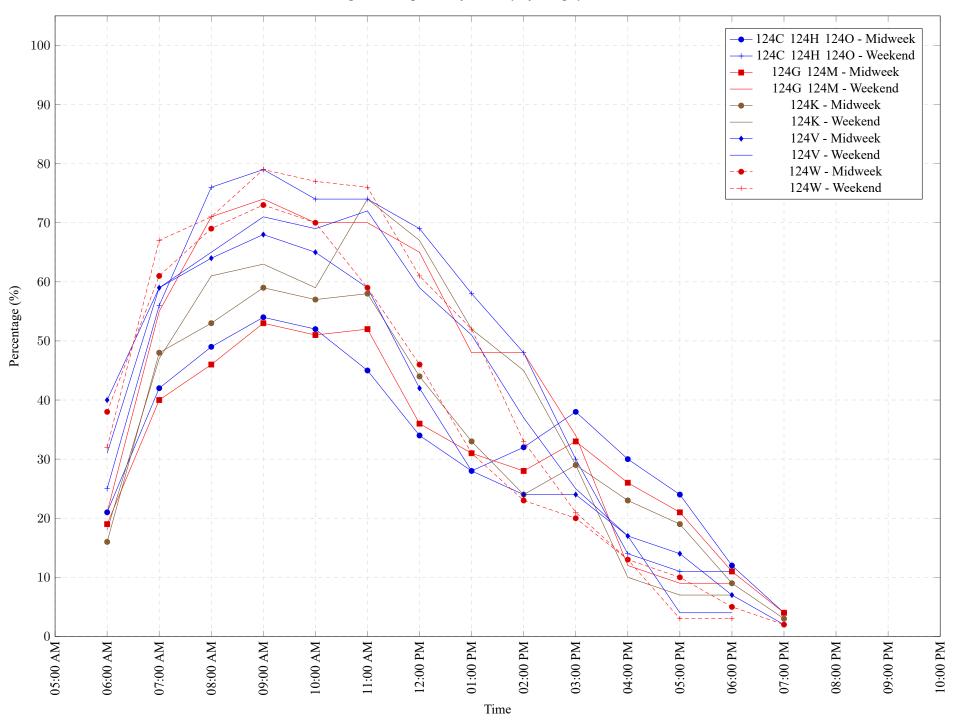

Figure 1: Proportion of each day's fishing by hour.

Area 124 June 2022

Table 7: Proportion of each day's fishing by hour.

| Areas          | Day Type | 6:00 | 7:00 | 8:00 | 9:00 | 10:00 | 11:00 | 12:00 | 01:00 | 02:00 | 03:00 | 04:00 | 05:00 | 06:00 | 07:00 | 08:00 | 09:00 | 10:00 |
|----------------|----------|------|------|------|------|-------|-------|-------|-------|-------|-------|-------|-------|-------|-------|-------|-------|-------|
|                |          | AM   | AM   | AM   | AM   | AM    | AM    | PM    |
| 124C 124H 124O | Midweek  | 21%  | 42%  | 49%  | 54%  | 52%   | 45%   | 34%   | 28%   | 32%   | 38%   | 30%   | 24%   | 12%   | 4%    | 0%    | 0%    | 0%    |
| 124C 124H 124O | Weekend  | 25%  | 56%  | 76%  | 79%  | 74%   | 74%   | 69%   | 58%   | 48%   | 30%   | 14%   | 11%   | 11%   | 0%    | 0%    | 0%    | 0%    |
| 124G 124M      | Midweek  | 19%  | 40%  | 46%  | 53%  | 51%   | 52%   | 36%   | 31%   | 28%   | 33%   | 26%   | 21%   | 11%   | 4%    | 0%    | 0%    | 0%    |
| 124G 124M      | Weekend  | 21%  | 55%  | 71%  | 74%  | 70%   | 70%   | 65%   | 48%   | 48%   | 34%   | 12%   | 9%    | 9%    | 0%    | 0%    | 0%    | 0%    |
| 124K           | Midweek  | 16%  | 48%  | 53%  | 59%  | 57%   | 58%   | 44%   | 33%   | 24%   | 29%   | 23%   | 19%   | 9%    | 3%    | 0%    | 0%    | 0%    |
| 124K           | Weekend  | 18%  | 47%  | 61%  | 63%  | 59%   | 74%   | 67%   | 52%   | 45%   | 29%   | 10%   | 7%    | 7%    | 0%    | 0%    | 0%    | 0%    |
| 124V           | Midweek  | 40%  | 59%  | 64%  | 68%  | 65%   | 59%   | 42%   | 28%   | 24%   | 24%   | 17%   | 14%   | 7%    | 2%    | 0%    | 0%    | 0%    |
| 124V           | Weekend  | 31%  | 59%  | 65%  | 71%  | 69%   | 72%   | 59%   | 51%   | 37%   | 25%   | 17%   | 4%    | 4%    | 0%    | 0%    | 0%    | 0%    |
| 124W           | Midweek  | 38%  | 61%  | 69%  | 73%  | 70%   | 59%   | 46%   | 31%   | 23%   | 20%   | 13%   | 10%   | 5%    | 2%    | 0%    | 0%    | 0%    |
| 124W           | Weekend  | 32%  | 67%  | 71%  | 79%  | 77%   | 76%   | 61%   | 52%   | 33%   | 21%   | 13%   | 3%    | 3%    | 0%    | 0%    | 0%    | 0%    |