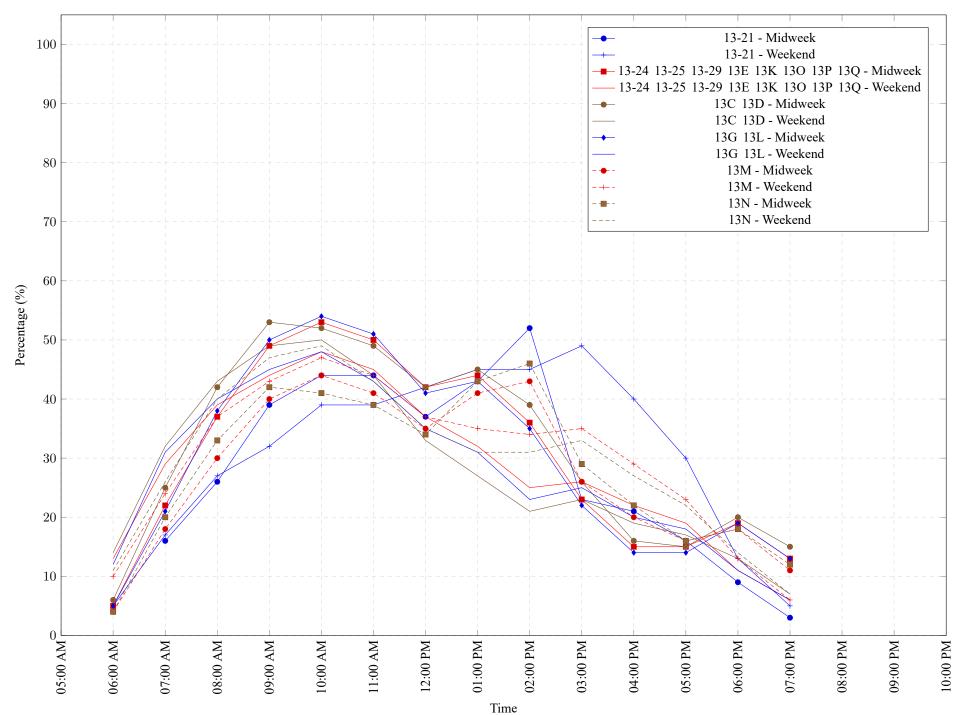

4

 Table 7: Proportion of each day's fishing by hour.

| Areas                                | Day Type | 6:00 | 7:00 | 8:00 | 9:00 | 10:00 | 11:00 |     | 01:00 |     |     |     | 00.00 |     | 0/100 | 08:00 | 09:00 | 10.0 |
|--------------------------------------|----------|------|------|------|------|-------|-------|-----|-------|-----|-----|-----|-------|-----|-------|-------|-------|------|
|                                      |          | AM   | AM   | AM   | AM   | AM    | AM    | PM  | PM    | PM  | PM  | PM  | PM    | PM  | PM    | PM    | PM    | PM   |
| 13-21                                | Midweek  | 0%   | 16%  | 26%  | 39%  | 44%   | 44%   | 37% | 43%   | 52% | 23% | 21% | 16%   | 9%  | 3%    | 0%    | 0%    | 0%   |
| 13-21                                | Weekend  | 5%   | 17%  | 27%  | 32%  | 39%   | 39%   | 42% | 45%   | 45% | 49% | 40% | 30%   | 13% | 5%    | 0%    | 0%    | 0%   |
| 3-24 13-25 13-29 13E 13K 13O 13P 13Q | Midweek  | 5%   | 22%  | 37%  | 49%  | 53%   | 50%   | 42% | 44%   | 36% | 23% | 15% | 15%   | 19% | 13%   | 0%    | 0%    | 0%   |
| 3-24 13-25 13-29 13E 13K 13O 13P 13Q | Weekend  | 13%  | 29%  | 39%  | 44%  | 48%   | 45%   | 37% | 32%   | 25% | 26% | 22% | 19%   | 11% | 6%    | 0%    | 0%    | 0%   |
| 13C 13D                              | Midweek  | 6%   | 25%  | 42%  | 53%  | 52%   | 49%   | 42% | 45%   | 39% | 26% | 16% | 15%   | 20% | 15%   | 0%    | 0%    | 0%   |
| 13C 13D                              | Weekend  | 14%  | 32%  | 43%  | 49%  | 50%   | 44%   | 33% | 27%   | 21% | 23% | 19% | 17%   | 13% | 7%    | 0%    | 0%    | 0%   |
| 13G 13L                              | Midweek  | 5%   | 21%  | 38%  | 50%  | 54%   | 51%   | 41% | 43%   | 35% | 22% | 14% | 14%   | 19% | 13%   | 0%    | 0%    | 0%   |
| 13G 13L                              | Weekend  | 12%  | 31%  | 40%  | 45%  | 48%   | 43%   | 35% | 31%   | 23% | 25% | 20% | 18%   | 11% | 6%    | 0%    | 0%    | 0%   |
| 13M                                  | Midweek  | 4%   | 18%  | 30%  | 40%  | 44%   | 41%   | 35% | 41%   | 43% | 26% | 20% | 16%   | 18% | 11%   | 0%    | 0%    | 0%   |
| 13M                                  | Weekend  | 10%  | 24%  | 37%  | 43%  | 47%   | 44%   | 37% | 35%   | 34% | 35% | 29% | 23%   | 13% | 6%    | 0%    | 0%    | 0%   |
| 13N                                  | Midweek  | 4%   | 20%  | 33%  | 42%  | 41%   | 39%   | 34% | 43%   | 46% | 29% | 22% | 16%   | 18% | 12%   | 0%    | 0%    | 0%   |
| 13N                                  | Weekend  | 11%  | 26%  | 40%  | 47%  | 49%   | 43%   | 35% | 31%   | 31% | 33% | 27% | 22%   | 14% | 7%    | 0%    | 0%    | 0%   |