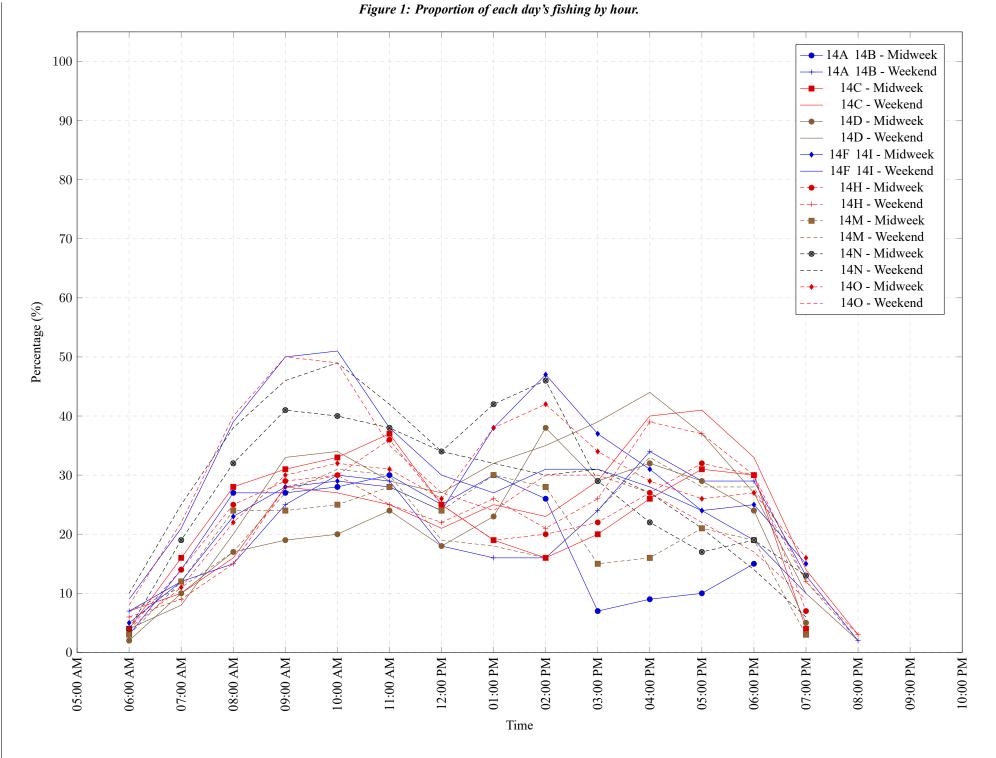

#### Table 7: Proportion of each day's fishing by hour.

| Areas   | Day Type | 6:00<br>AM | 7:00<br>AM | 8:00<br>AM | 9:00<br>AM | 10:00<br>AM | 11:00<br>AM | 12:00<br>PM | 01:00<br>PM | 02:00<br>PM | 03:00<br>PM | 04:00<br>PM | 05:00<br>PM | 06:00<br>PM | 07:00<br>PM | 08:00<br>PM | 09:00<br>PM | 10:00<br>PM |
|---------|----------|------------|------------|------------|------------|-------------|-------------|-------------|-------------|-------------|-------------|-------------|-------------|-------------|-------------|-------------|-------------|-------------|
| 14A 14B | Midweek  | 3%         | 14%        | 27%        | 27%        | 28%         | 30%         | 25%         | 30%         | 26%         | 7%          | 9%          | 10%         | 15%         | 0%          | 0%          | 0%          | 0%          |
| 14A 14B | Weekend  | 7%         | 12%        | 15%        | 25%        | 30%         | 29%         | 18%         | 16%         | 16%         | 24%         | 34%         | 29%         | 29%         | 13%         | 2%          | 0%          | 0%          |
| 14C     | Midweek  | 4%         | 16%        | 28%        | 31%        | 33%         | 37%         | 25%         | 19%         | 16%         | 20%         | 26%         | 31%         | 30%         | 4%          | 0%          | 0%          | 0%          |
| 14C     | Weekend  | 7%         | 10%        | 16%        | 28%        | 27%         | 25%         | 21%         | 25%         | 23%         | 29%         | 40%         | 41%         | 33%         | 14%         | 3%          | 0%          | 0%          |
| 14D     | Midweek  | 2%         | 10%        | 17%        | 19%        | 20%         | 24%         | 18%         | 23%         | 38%         | 29%         | 32%         | 29%         | 24%         | 5%          | 0%          | 0%          | 0%          |
| 14D     | Weekend  | 4%         | 8%         | 20%        | 33%        | 34%         | 29%         | 27%         | 32%         | 35%         | 39%         | 44%         | 37%         | 27%         | 10%         | 2%          | 0%          | 0%          |
| 14F 14I | Midweek  | 5%         | 12%        | 23%        | 28%        | 29%         | 28%         | 24%         | 38%         | 47%         | 37%         | 31%         | 24%         | 25%         | 15%         | 0%          | 0%          | 0%          |
| 14F 14I | Weekend  | 9%         | 21%        | 39%        | 50%        | 51%         | 38%         | 30%         | 27%         | 31%         | 31%         | 28%         | 24%         | 19%         | 10%         | 0%          | 0%          | 0%          |
| 14H     | Midweek  | 4%         | 14%        | 25%        | 29%        | 30%         | 36%         | 25%         | 19%         | 20%         | 22%         | 27%         | 32%         | 30%         | 7%          | 0%          | 0%          | 0%          |
| 14H     | Weekend  | 6%         | 9%         | 15%        | 28%        | 30%         | 25%         | 22%         | 26%         | 21%         | 26%         | 39%         | 37%         | 30%         | 12%         | 3%          | 0%          | 0%          |
| 14M     | Midweek  | 3%         | 12%        | 24%        | 24%        | 25%         | 28%         | 24%         | 30%         | 28%         | 15%         | 16%         | 21%         | 19%         | 3%          | 0%          | 0%          | 0%          |
| 14M     | Weekend  | 7%         | 11%        | 17%        | 27%        | 31%         | 30%         | 19%         | 18%         | 16%         | 24%         | 33%         | 28%         | 28%         | 12%         | 2%          | 0%          | 0%          |
| 14N     | Midweek  | 4%         | 19%        | 32%        | 41%        | 40%         | 38%         | 34%         | 42%         | 46%         | 29%         | 22%         | 17%         | 19%         | 13%         | 0%          | 0%          | 0%          |
| 14N     | Weekend  | 10%        | 25%        | 38%        | 46%        | 49%         | 42%         | 34%         | 32%         | 30%         | 31%         | 27%         | 21%         | 14%         | 6%          | 0%          | 0%          | 0%          |
| 140     | Midweek  | 4%         | 11%        | 22%        | 30%        | 32%         | 31%         | 26%         | 38%         | 42%         | 34%         | 29%         | 26%         | 27%         | 16%         | 0%          | 0%          | 0%          |
| 140     | Weekend  | 8%         | 22%        | 40%        | 50%        | 49%         | 35%         | 27%         | 24%         | 30%         | 30%         | 27%         | 22%         | 17%         | 9%          | 0%          | 0%          | 0%          |