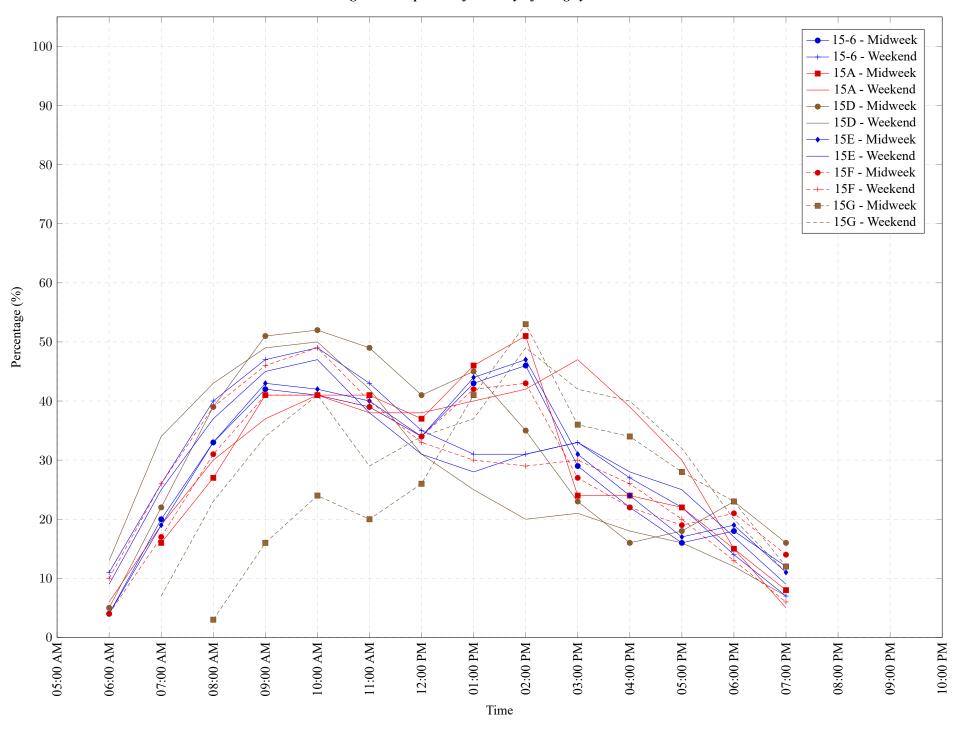

Figure 1: Proportion of each day's fishing by hour.

Area 15 June 2022

Table 7: Proportion of each day's fishing by hour.

| Areas | Day Type | 6:00 | 7:00 | 8:00 | 9:00 | 10:00 | 11:00 | 12:00 | 01:00 | 02:00 | 03:00 | 04:00 | 05:00 | 06:00 | 07:00 | 08:00 | 09:00 | 10:00 |
|-------|----------|------|------|------|------|-------|-------|-------|-------|-------|-------|-------|-------|-------|-------|-------|-------|-------|
|       |          | AM   | AM   | AM   | AM   | AM    | AM    | PM    |
| 15-6  | Midweek  | 4%   | 20%  | 33%  | 42%  | 41%   | 39%   | 34%   | 43%   | 46%   | 29%   | 22%   | 16%   | 18%   | 12%   | 0%    | 0%    | 0%    |
| 15-6  | Weekend  | 11%  | 26%  | 40%  | 47%  | 49%   | 43%   | 35%   | 31%   | 31%   | 33%   | 27%   | 22%   | 14%   | 7%    | 0%    | 0%    | 0%    |
| 15A   | Midweek  | 0%   | 16%  | 27%  | 41%  | 41%   | 41%   | 37%   | 46%   | 51%   | 24%   | 24%   | 22%   | 15%   | 8%    | 0%    | 0%    | 0%    |
| 15A   | Weekend  | 6%   | 19%  | 30%  | 37%  | 41%   | 38%   | 38%   | 40%   | 42%   | 47%   | 39%   | 30%   | 15%   | 5%    | 0%    | 0%    | 0%    |
| 15D   | Midweek  | 5%   | 22%  | 39%  | 51%  | 52%   | 49%   | 41%   | 45%   | 35%   | 23%   | 16%   | 18%   | 23%   | 16%   | 0%    | 0%    | 0%    |
| 15D   | Weekend  | 13%  | 34%  | 43%  | 49%  | 50%   | 42%   | 31%   | 25%   | 20%   | 21%   | 18%   | 16%   | 12%   | 7%    | 0%    | 0%    | 0%    |
| 15E   | Midweek  | 4%   | 19%  | 33%  | 43%  | 42%   | 40%   | 34%   | 44%   | 47%   | 31%   | 24%   | 17%   | 19%   | 11%   | 0%    | 0%    | 0%    |
| 15E   | Weekend  | 9%   | 25%  | 37%  | 45%  | 47%   | 38%   | 31%   | 28%   | 31%   | 33%   | 28%   | 25%   | 17%   | 9%    | 0%    | 0%    | 0%    |
| 15F   | Midweek  | 4%   | 17%  | 31%  | 41%  | 41%   | 39%   | 34%   | 42%   | 43%   | 27%   | 22%   | 19%   | 21%   | 14%   | 0%    | 0%    | 0%    |
| 15F   | Weekend  | 10%  | 26%  | 39%  | 46%  | 49%   | 40%   | 33%   | 30%   | 29%   | 30%   | 26%   | 20%   | 13%   | 6%    | 0%    | 0%    | 0%    |
| 15G   | Midweek  | 0%   | 0%   | 3%   | 16%  | 24%   | 20%   | 26%   | 41%   | 53%   | 36%   | 34%   | 28%   | 23%   | 12%   | 0%    | 0%    | 0%    |
| 15G   | Weekend  | 0%   | 7%   | 23%  | 34%  | 41%   | 29%   | 34%   | 37%   | 49%   | 42%   | 40%   | 32%   | 20%   | 11%   | 0%    | 0%    | 0%    |