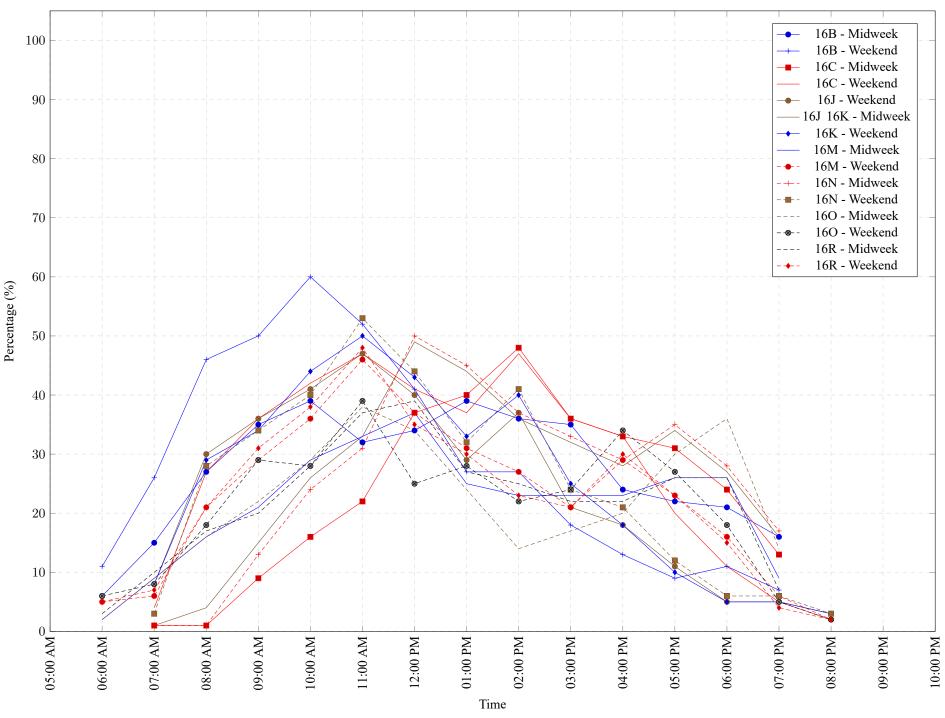

Figure 1: Proportion of each day's fishing by hour.

Area 16 June 2022

Table 7: Proportion of each day's fishing by hour.

| Areas   | Day Type | 6:00<br>AM | 7:00<br>AM | 8:00<br>AM | 9:00<br>AM | 10:00<br>AM | 11:00<br>AM | 12:00<br>PM | 01:00<br>PM | 02:00<br>PM | 03:00<br>PM | 04:00<br>PM | 05:00<br>PM | 06:00<br>PM | 07:00<br>PM | 08:00<br>PM | 09:00<br>PM | 10:00<br>PM |
|---------|----------|------------|------------|------------|------------|-------------|-------------|-------------|-------------|-------------|-------------|-------------|-------------|-------------|-------------|-------------|-------------|-------------|
| 16B     | Midweek  | 6%         | 15%        | 27%        | 35%        | 39%         | 32%         | 34%         | 39%         | 36%         | 35%         | 24%         | 22%         | 21%         | 16%         | 0%          | 0%          | 0%          |
| 16B     | Weekend  | 11%        | 26%        | 46%        | 50%        | 60%         | 52%         | 41%         | 27%         | 27%         | 18%         | 13%         | 9%          | 11%         | 7%          | 0%          | 0%          | 0%          |
| 16C     | Midweek  | 0%         | 1%         | 1%         | 9%         | 16%         | 22%         | 37%         | 40%         | 48%         | 36%         | 33%         | 31%         | 24%         | 13%         | 0%          | 0%          | 0%          |
| 16C     | Weekend  | 0%         | 4%         | 27%        | 36%        | 42%         | 47%         | 41%         | 37%         | 47%         | 36%         | 33%         | 20%         | 11%         | 5%          | 2%          | 0%          | 0%          |
| 16J     | Weekend  | 0%         | 8%         | 30%        | 36%        | 41%         | 47%         | 40%         | 29%         | 37%         | 21%         | 18%         | 11%         | 5%          | 5%          | 3%          | 0%          | 0%          |
| 16J 16K | Midweek  | 0%         | 1%         | 4%         | 15%        | 26%         | 33%         | 49%         | 44%         | 36%         | 32%         | 28%         | 34%         | 27%         | 16%         | 0%          | 0%          | 0%          |
| 16K     | Weekend  | 0%         | 8%         | 29%        | 34%        | 44%         | 50%         | 43%         | 33%         | 40%         | 25%         | 18%         | 10%         | 5%          | 5%          | 3%          | 0%          | 0%          |
| 16M     | Midweek  | 2%         | 9%         | 16%        | 21%        | 29%         | 33%         | 37%         | 25%         | 23%         | 23%         | 23%         | 26%         | 26%         | 9%          | 0%          | 0%          | 0%          |
| 16M     | Weekend  | 5%         | 6%         | 21%        | 29%        | 36%         | 46%         | 37%         | 31%         | 27%         | 21%         | 29%         | 23%         | 16%         | 6%          | 2%          | 0%          | 0%          |
| 16N     | Midweek  | 0%         | 1%         | 1%         | 13%        | 24%         | 31%         | 50%         | 45%         | 37%         | 33%         | 29%         | 35%         | 28%         | 17%         | 0%          | 0%          | 0%          |
| 16N     | Weekend  | 0%         | 3%         | 28%        | 34%        | 40%         | 53%         | 44%         | 32%         | 41%         | 24%         | 21%         | 12%         | 6%          | 6%          | 3%          | 0%          | 0%          |
| 160     | Midweek  | 2%         | 9%         | 16%        | 22%        | 29%         | 38%         | 34%         | 24%         | 14%         | 17%         | 20%         | 30%         | 36%         | 14%         | 0%          | 0%          | 0%          |
| 160     | Weekend  | 6%         | 8%         | 18%        | 29%        | 28%         | 39%         | 25%         | 28%         | 22%         | 24%         | 34%         | 27%         | 18%         | 5%          | 2%          | 0%          | 0%          |
| 16R     | Midweek  | 3%         | 10%        | 17%        | 20%        | 28%         | 37%         | 39%         | 27%         | 25%         | 22%         | 22%         | 26%         | 26%         | 7%          | 0%          | 0%          | 0%          |
| 16R     | Weekend  | 5%         | 7%         | 21%        | 31%        | 38%         | 48%         | 35%         | 30%         | 23%         | 21%         | 30%         | 23%         | 15%         | 4%          | 2%          | 0%          | 0%          |