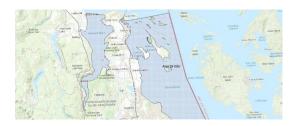

## Area 19 (GS) June 2022

Area 19 (GS) June 2022

Table 7: Proportion of each day's fishing by hour.

| Areas | Day Type | 6:00<br>AM |     |     | 9:00<br>AM |     |     | 12:00<br>PM |     |     |     | 04:00<br>PM | 05:00<br>PM |     |    |    | 09:00<br>PM | 10:00<br>PM |
|-------|----------|------------|-----|-----|------------|-----|-----|-------------|-----|-----|-----|-------------|-------------|-----|----|----|-------------|-------------|
|       |          |            |     |     |            |     |     |             |     |     |     |             |             |     |    |    |             |             |
| 19A   | Midweek  | 4%         | 9%  | 30% | 31%        | 32% | 30% | 25%         | 13% | 8%  | 20% | 25%         | 28%         | 22% | 9% | 0% | 0%          | 0%          |
| 19A   | Weekend  | 1%         | 7%  | 12% | 16%        | 17% | 37% | 31%         | 40% | 39% | 39% | 29%         | 12%         | 8%  | 0% | 0% | 0%          | 0%          |
| 19B   | Midweek  | 12%        | 19% | 42% | 52%        | 44% | 36% | 37%         | 34% | 22% | 16% | 10%         | 24%         | 12% | 3% | 0% | 0%          | 0%          |
| 19B   | Weekend  | 8%         | 15% | 19% | 24%        | 26% | 42% | 39%         | 52% | 47% | 40% | 30%         | 13%         | 8%  | 5% | 0% | 0%          | 0%          |