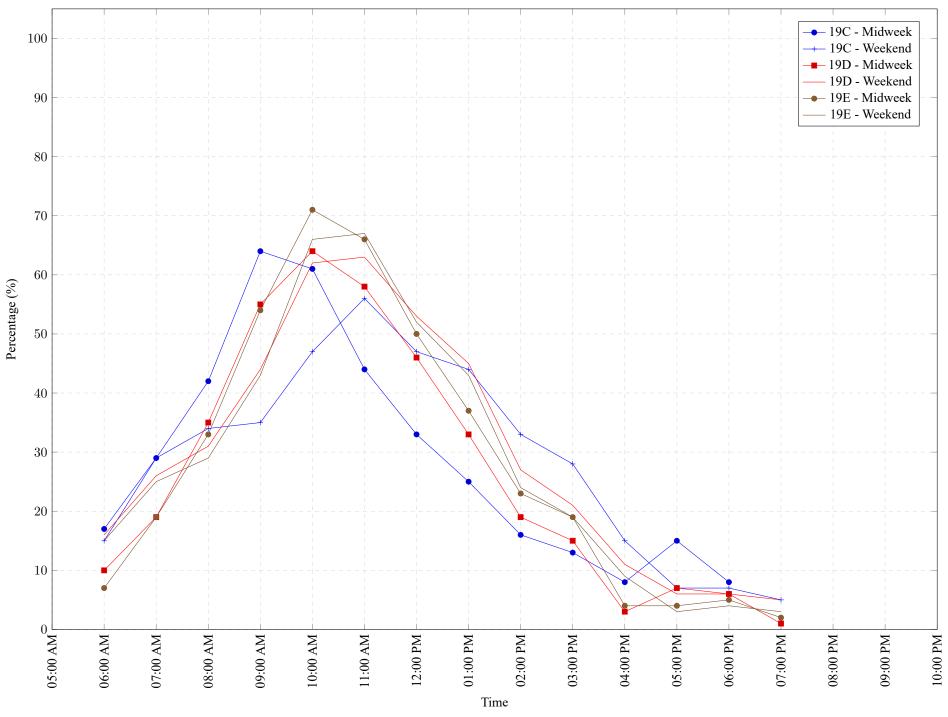

Figure 1: Proportion of each day's fishing by hour.

Area 19 (JDF) June 2022

Table 7: Proportion of each day's fishing by hour.

| Areas | Day Type | 6:00 | 7:00 | 8:00 | 9:00 | 10:00 | 11:00 | 12:00 | 01:00 | 02:00 | 03:00 | 04:00 | 05:00 | 06:00 | 07:00 | 08:00 | 09:00 | 10:00 |
|-------|----------|------|------|------|------|-------|-------|-------|-------|-------|-------|-------|-------|-------|-------|-------|-------|-------|
|       |          | AM   | AM   | AM   | AM   | AM    | AM    | PM    |
| 19C   | Midweek  | 17%  | 29%  | 42%  | 64%  | 61%   | 44%   | 33%   | 25%   | 16%   | 13%   | 8%    | 15%   | 8%    | 0%    | 0%    | 0%    | 0%    |
| 19C   | Weekend  | 15%  | 29%  | 34%  | 35%  | 47%   | 56%   | 47%   | 44%   | 33%   | 28%   | 15%   | 7%    | 7%    | 5%    | 0%    | 0%    | 0%    |
| 19D   | Midweek  | 10%  | 19%  | 35%  | 55%  | 64%   | 58%   | 46%   | 33%   | 19%   | 15%   | 3%    | 7%    | 6%    | 1%    | 0%    | 0%    | 0%    |
| 19D   | Weekend  | 16%  | 26%  | 31%  | 44%  | 62%   | 63%   | 53%   | 45%   | 27%   | 21%   | 11%   | 6%    | 6%    | 5%    | 0%    | 0%    | 0%    |
| 19E   | Midweek  | 7%   | 19%  | 33%  | 54%  | 71%   | 66%   | 50%   | 37%   | 23%   | 19%   | 4%    | 4%    | 5%    | 2%    | 0%    | 0%    | 0%    |
| 19E   | Weekend  | 15%  | 25%  | 29%  | 43%  | 66%   | 67%   | 52%   | 43%   | 24%   | 19%   | 9%    | 3%    | 4%    | 3%    | 0%    | 0%    | 0%    |