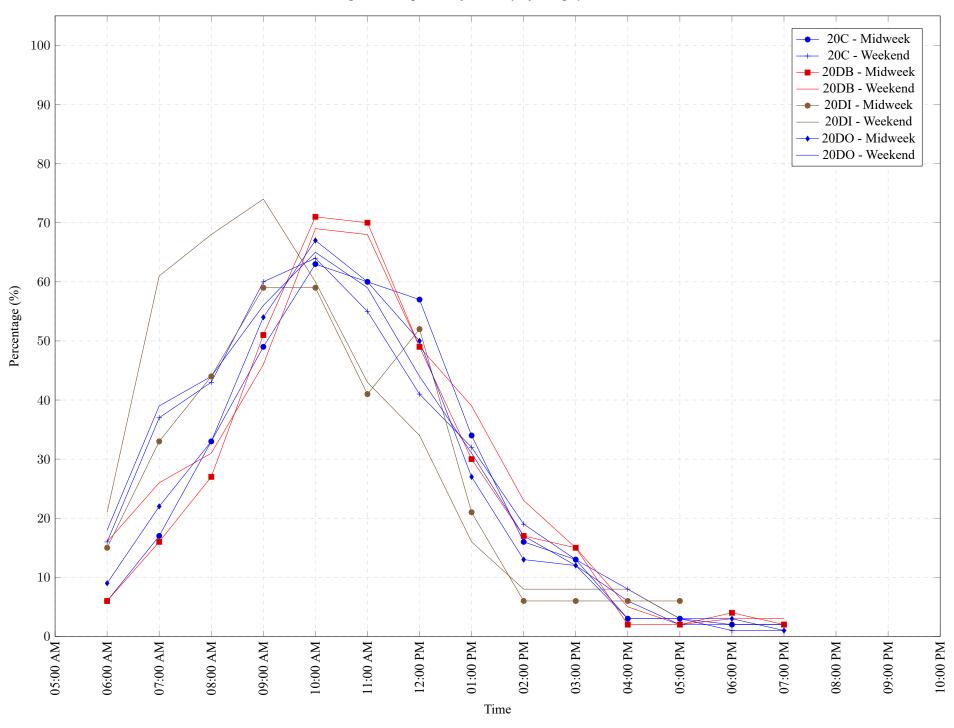

Figure 1: Proportion of each day's fishing by hour.

Area 20 (East) June 2022

Table 7: Proportion of each day's fishing by hour.

| Areas | Day Type | 6:00 | 7:00 | 8:00 | 9:00 | 10:00 | 11:00 | 12:00 | 01:00 | 02:00 | 03:00 | 04:00 | 05:00 | 06:00 | 07:00 | 08:00 | 09:00 | 10:00 |
|-------|----------|------|------|------|------|-------|-------|-------|-------|-------|-------|-------|-------|-------|-------|-------|-------|-------|
|       |          | AM   | AM   | AM   | AM   | AM    | AM    | PM    |
| 20C   | Midweek  | 6%   | 17%  | 33%  | 49%  | 63%   | 60%   | 57%   | 34%   | 16%   | 13%   | 3%    | 3%    | 2%    | 2%    | 0%    | 0%    | 0%    |
| 20C   | Weekend  | 16%  | 37%  | 43%  | 60%  | 64%   | 55%   | 41%   | 32%   | 19%   | 13%   | 8%    | 3%    | 1%    | 1%    | 0%    | 0%    | 0%    |
| 20DB  | Midweek  | 6%   | 16%  | 27%  | 51%  | 71%   | 70%   | 49%   | 30%   | 17%   | 15%   | 2%    | 2%    | 4%    | 2%    | 0%    | 0%    | 0%    |
| 20DB  | Weekend  | 16%  | 26%  | 31%  | 46%  | 69%   | 68%   | 49%   | 39%   | 23%   | 15%   | 5%    | 2%    | 3%    | 3%    | 0%    | 0%    | 0%    |
| 20DI  | Midweek  | 15%  | 33%  | 44%  | 59%  | 59%   | 41%   | 52%   | 21%   | 6%    | 6%    | 6%    | 6%    | 0%    | 0%    | 0%    | 0%    | 0%    |
| 20DI  | Weekend  | 21%  | 61%  | 68%  | 74%  | 60%   | 43%   | 34%   | 16%   | 8%    | 8%    | 8%    | 3%    | 0%    | 0%    | 0%    | 0%    | 0%    |
| 20DO  | Midweek  | 9%   | 22%  | 33%  | 54%  | 67%   | 60%   | 50%   | 27%   | 13%   | 12%   | 3%    | 3%    | 3%    | 1%    | 0%    | 0%    | 0%    |
| 20DO  | Weekend  | 18%  | 39%  | 44%  | 56%  | 65%   | 59%   | 44%   | 31%   | 17%   | 12%   | 6%    | 2%    | 2%    | 2%    | 0%    | 0%    | 0%    |