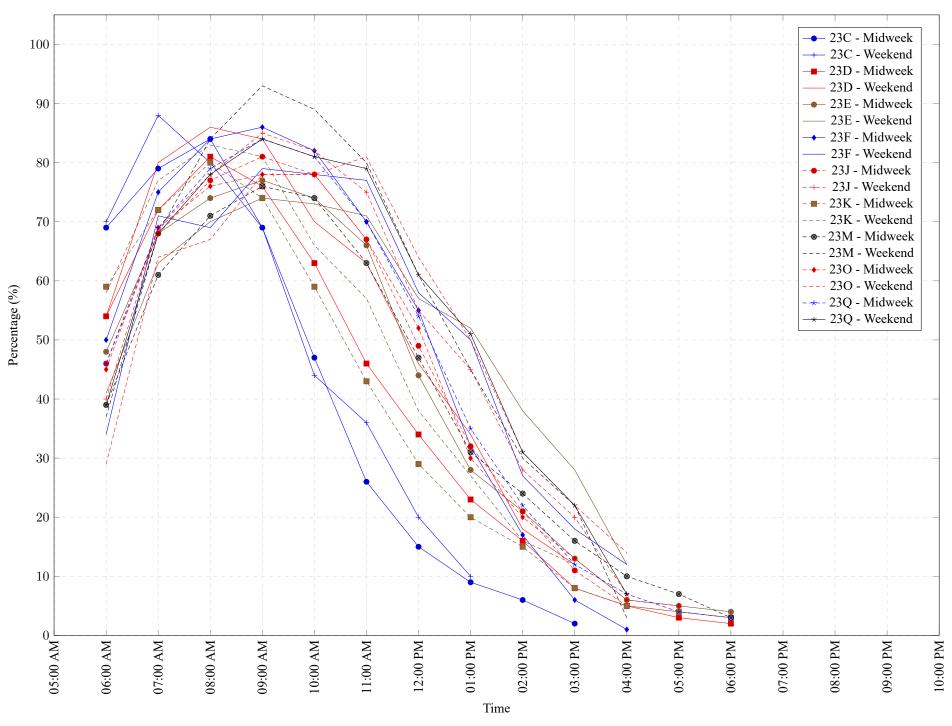

Figure 1: Proportion of each day's fishing by hour.

Area 23 (Barkley) June 2022

Table 7: Proportion of each day's fishing by hour.

| Areas | Day Type | 6:00 | 7:00 | 8:00 | 9:00 | 10:00 | 11:00 | 12:00 | 01:00 | 02:00 | 03:00 | 04:00 | 05:00 | 06:00 | 07:00 | 08:00 | 09:00 | 10:00 |
|-------|----------|------|------|------|------|-------|-------|-------|-------|-------|-------|-------|-------|-------|-------|-------|-------|-------|
|       |          | AM   | AM   | AM   | AM   | AM    | AM    | PM    |
| 23C   | Midweek  | 69%  | 79%  | 84%  | 69%  | 47%   | 26%   | 15%   | 9%    | 6%    | 2%    | 0%    | 0%    | 0%    | 0%    | 0%    | 0%    | 0%    |
| 23C   | Weekend  | 70%  | 88%  | 80%  | 69%  | 44%   | 36%   | 20%   | 10%   | 0%    | 0%    | 0%    | 0%    | 0%    | 0%    | 0%    | 0%    | 0%    |
| 23D   | Midweek  | 54%  | 72%  | 81%  | 76%  | 63%   | 46%   | 34%   | 23%   | 16%   | 8%    | 5%    | 3%    | 2%    | 0%    | 0%    | 0%    | 0%    |
| 23D   | Weekend  | 54%  | 80%  | 86%  | 84%  | 70%   | 63%   | 46%   | 34%   | 18%   | 12%   | 0%    | 0%    | 0%    | 0%    | 0%    | 0%    | 0%    |
| 23E   | Midweek  | 48%  | 68%  | 74%  | 77%  | 74%   | 66%   | 44%   | 28%   | 21%   | 13%   | 6%    | 5%    | 4%    | 0%    | 0%    | 0%    | 0%    |
| 23E   | Weekend  | 41%  | 63%  | 70%  | 74%  | 73%   | 71%   | 57%   | 52%   | 38%   | 28%   | 12%   | 0%    | 0%    | 0%    | 0%    | 0%    | 0%    |
| 23F   | Midweek  | 50%  | 75%  | 84%  | 86%  | 82%   | 70%   | 55%   | 32%   | 17%   | 6%    | 1%    | 0%    | 0%    | 0%    | 0%    | 0%    | 0%    |
| 23F   | Weekend  | 34%  | 71%  | 69%  | 79%  | 78%   | 77%   | 58%   | 50%   | 27%   | 18%   | 12%   | 0%    | 0%    | 0%    | 0%    | 0%    | 0%    |
| 23J   | Midweek  | 46%  | 68%  | 77%  | 81%  | 78%   | 67%   | 49%   | 32%   | 21%   | 11%   | 5%    | 4%    | 3%    | 0%    | 0%    | 0%    | 0%    |
| 23J   | Weekend  | 40%  | 69%  | 78%  | 85%  | 82%   | 75%   | 55%   | 45%   | 28%   | 20%   | 7%    | 0%    | 0%    | 0%    | 0%    | 0%    | 0%    |
| 23K   | Midweek  | 59%  | 72%  | 80%  | 74%  | 59%   | 43%   | 29%   | 20%   | 15%   | 8%    | 5%    | 4%    | 3%    | 0%    | 0%    | 0%    | 0%    |
| 23K   | Weekend  | 58%  | 77%  | 83%  | 81%  | 66%   | 57%   | 38%   | 27%   | 16%   | 12%   | 0%    | 0%    | 0%    | 0%    | 0%    | 0%    | 0%    |
| 23M   | Midweek  | 39%  | 61%  | 71%  | 76%  | 74%   | 63%   | 47%   | 31%   | 24%   | 16%   | 10%   | 7%    | 3%    | 0%    | 0%    | 0%    | 0%    |
| 23M   | Weekend  | 37%  | 68%  | 84%  | 93%  | 89%   | 80%   | 61%   | 45%   | 30%   | 22%   | 3%    | 0%    | 0%    | 0%    | 0%    | 0%    | 0%    |
| 230   | Midweek  | 45%  | 69%  | 76%  | 78%  | 78%   | 67%   | 52%   | 30%   | 20%   | 13%   | 6%    | 5%    | 0%    | 0%    | 0%    | 0%    | 0%    |
| 230   | Weekend  | 29%  | 64%  | 67%  | 78%  | 78%   | 81%   | 64%   | 50%   | 31%   | 22%   | 14%   | 0%    | 0%    | 0%    | 0%    | 0%    | 0%    |
| 23Q   | Midweek  | 46%  | 69%  | 79%  | 84%  | 81%   | 70%   | 54%   | 35%   | 22%   | 12%   | 7%    | 4%    | 3%    | 0%    | 0%    | 0%    | 0%    |
| 23Q   | Weekend  | 39%  | 68%  | 78%  | 84%  | 81%   | 79%   | 61%   | 51%   | 31%   | 22%   | 7%    | 0%    | 0%    | 0%    | 0%    | 0%    | 0%    |