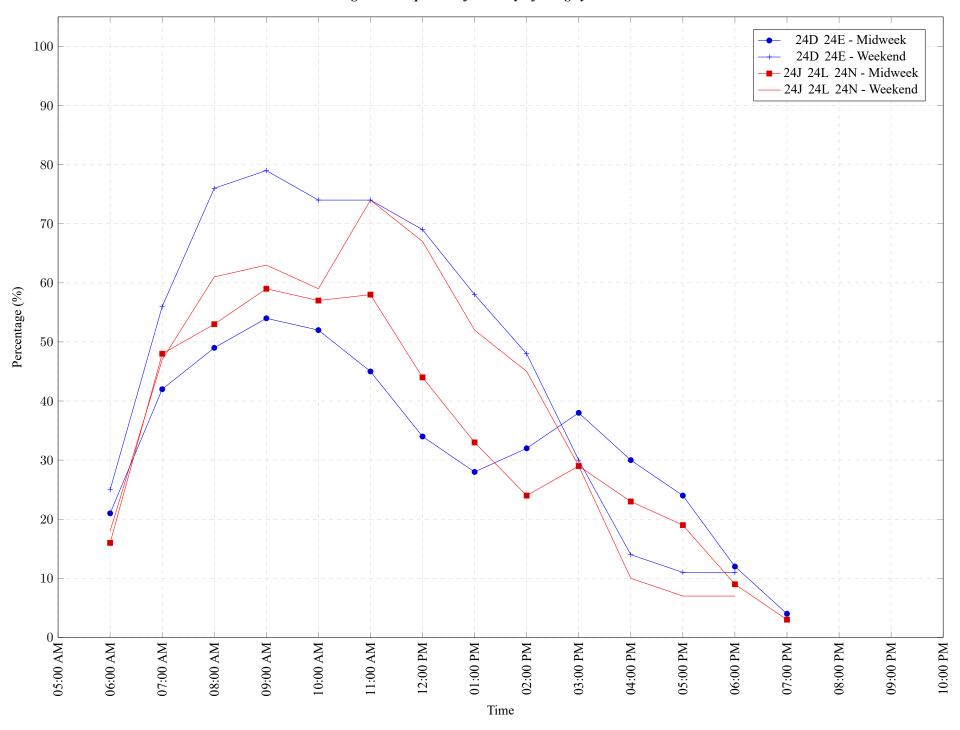

Figure 1: Proportion of each day's fishing by hour.

Area 24 June 2022

Table 7: Proportion of each day's fishing by hour.

| Areas       | Day Type | 6:00 | 7:00 | 8:00 | 9:00 | 10:00 | 11:00 | 12:00 | 01:00 | 02:00 | 03:00 | 04:00 | 05:00 | 06:00 | 07:00 | 08:00 | 09:00 | 10:00 |
|-------------|----------|------|------|------|------|-------|-------|-------|-------|-------|-------|-------|-------|-------|-------|-------|-------|-------|
|             |          | AM   | AM   | AM   | AM   | AM    | AM    | PM    |
| 24D 24E     | Midweek  | 21%  | 42%  | 49%  | 54%  | 52%   | 45%   | 34%   | 28%   | 32%   | 38%   | 30%   | 24%   | 12%   | 4%    | 0%    | 0%    | 0%    |
| 24D 24E     | Weekend  | 25%  | 56%  | 76%  | 79%  | 74%   | 74%   | 69%   | 58%   | 48%   | 30%   | 14%   | 11%   | 11%   | 0%    | 0%    | 0%    | 0%    |
| 24J 24L 24N | Midweek  | 16%  | 48%  | 53%  | 59%  | 57%   | 58%   | 44%   | 33%   | 24%   | 29%   | 23%   | 19%   | 9%    | 3%    | 0%    | 0%    | 0%    |
| 24J 24L 24N | Weekend  | 18%  | 47%  | 61%  | 63%  | 59%   | 74%   | 67%   | 52%   | 45%   | 29%   | 10%   | 7%    | 7%    | 0%    | 0%    | 0%    | 0%    |