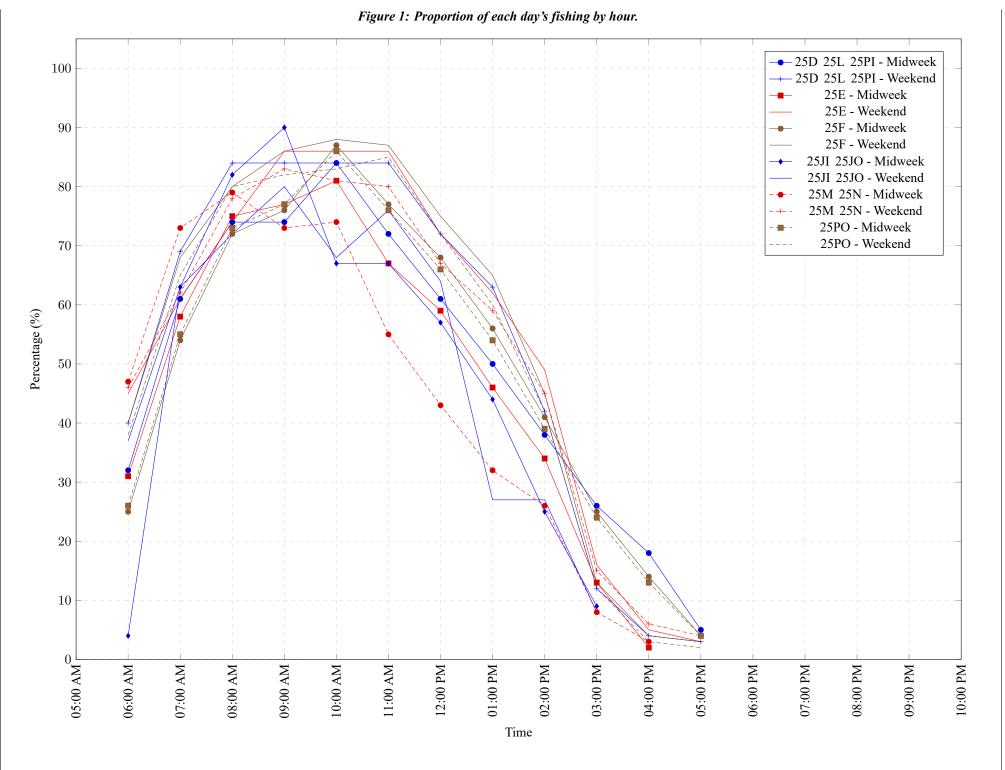

## Table 7: Proportion of each day's fishing by hour.

| Areas        | Day Type | 6:00<br>AM | 7:00<br>AM | 8:00<br>AM | 9:00<br>AM | 10:00<br>AM | 11:00<br>AM | 12:00<br>PM | 01:00<br>PM | 02:00<br>PM | 03:00<br>PM | 04:00<br>PM | 05:00<br>PM | 06:00<br>PM | 07:00<br>PM | 08:00<br>PM | 09:00<br>PM | 10:00<br>PM |
|--------------|----------|------------|------------|------------|------------|-------------|-------------|-------------|-------------|-------------|-------------|-------------|-------------|-------------|-------------|-------------|-------------|-------------|
| 25D 25L 25PI | Midweek  | 32%        | 61%        | 74%        | 74%        | 84%         | 72%         | 61%         | 50%         | 38%         | 26%         | 18%         | 5%          | 0%          | 0%          | 0%          | 0%          | 0%          |
| 25D 25L 25PI | Weekend  | 40%        | 69%        | 84%        | 84%        | 84%         | 84%         | 72%         | 63%         | 42%         | 12%         | 4%          | 3%          | 0%          | 0%          | 0%          | 0%          | 0%          |
| 25E          | Midweek  | 31%        | 58%        | 75%        | 77%        | 81%         | 67%         | 59%         | 46%         | 34%         | 13%         | 2%          | 0%          | 0%          | 0%          | 0%          | 0%          | 0%          |
| 25E          | Weekend  | 45%        | 61%        | 74%        | 86%        | 86%         | 86%         | 72%         | 62%         | 49%         | 16%         | 5%          | 3%          | 0%          | 0%          | 0%          | 0%          | 0%          |
| 25F          | Midweek  | 25%        | 54%        | 72%        | 76%        | 87%         | 77%         | 68%         | 56%         | 41%         | 25%         | 14%         | 4%          | 0%          | 0%          | 0%          | 0%          | 0%          |
| 25F          | Weekend  | 40%        | 68%        | 80%        | 86%        | 88%         | 87%         | 75%         | 65%         | 45%         | 13%         | 4%          | 3%          | 0%          | 0%          | 0%          | 0%          | 0%          |
| 25JI 25JO    | Midweek  | 4%         | 63%        | 82%        | 90%        | 67%         | 67%         | 57%         | 44%         | 25%         | 9%          | 0%          | 0%          | 0%          | 0%          | 0%          | 0%          | 0%          |
| 25JI 25JO    | Weekend  | 37%        | 63%        | 72%        | 80%        | 68%         | 76%         | 64%         | 27%         | 27%         | 8%          | 0%          | 0%          | 0%          | 0%          | 0%          | 0%          | 0%          |
| 25M 25N      | Midweek  | 47%        | 73%        | 79%        | 73%        | 74%         | 55%         | 43%         | 32%         | 26%         | 8%          | 3%          | 0%          | 0%          | 0%          | 0%          | 0%          | 0%          |
| 25M 25N      | Weekend  | 46%        | 62%        | 78%        | 83%        | 81%         | 80%         | 67%         | 59%         | 45%         | 15%         | 6%          | 4%          | 0%          | 0%          | 0%          | 0%          | 0%          |
| 25PO         | Midweek  | 26%        | 55%        | 73%        | 77%        | 86%         | 76%         | 66%         | 54%         | 39%         | 24%         | 13%         | 4%          | 0%          | 0%          | 0%          | 0%          | 0%          |
| 25PO         | Weekend  | 38%        | 65%        | 80%        | 82%        | 83%         | 85%         | 72%         | 60%         | 42%         | 12%         | 3%          | 2%          | 0%          | 0%          | 0%          | 0%          | 0%          |