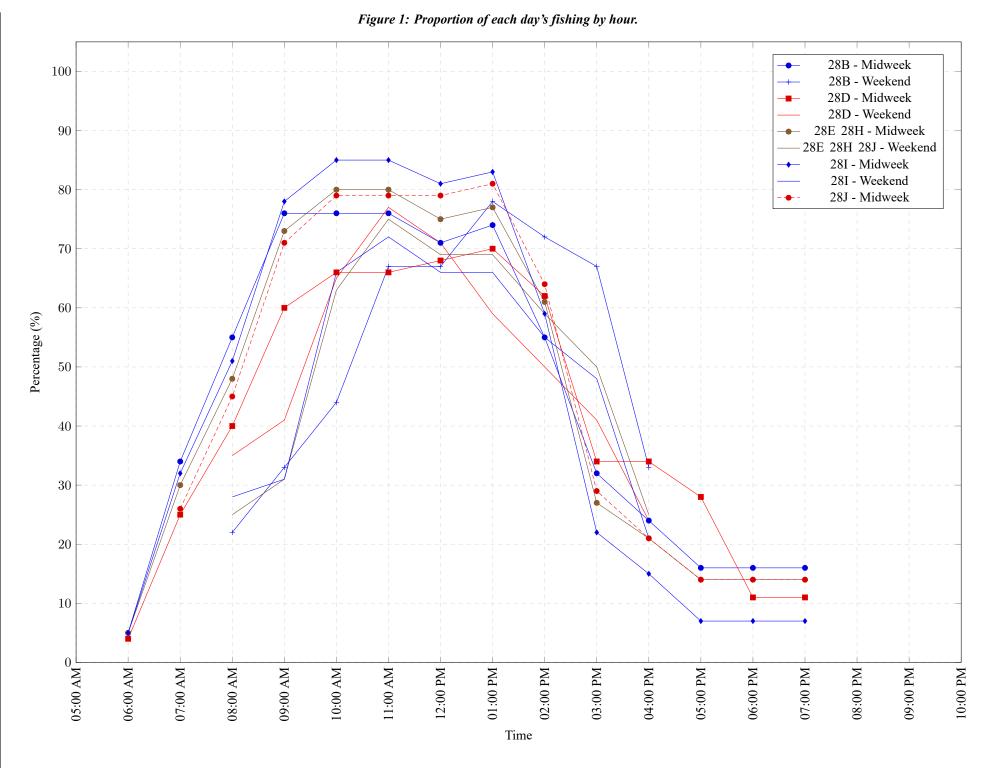

 Table 7: Proportion of each day's fishing by hour.

| Areas       | Day Type | 6:00<br>AM | 7:00<br>AM | 8:00<br>AM | 9:00<br>AM | 10:00<br>AM | 11:00<br>AM | 12:00<br>PM | 01:00<br>PM | 02:00<br>PM | 03:00<br>PM | 04:00<br>PM | 05:00<br>PM | 06:00<br>PM | 07:00<br>PM | 08:00<br>PM | 09:00<br>PM | 10:00<br>PM |
|-------------|----------|------------|------------|------------|------------|-------------|-------------|-------------|-------------|-------------|-------------|-------------|-------------|-------------|-------------|-------------|-------------|-------------|
| 28B         | Midweek  | 5%         | 34%        | 55%        | 76%        | 76%         | 76%         | 71%         | 74%         | 55%         | 32%         | 24%         | 16%         | 16%         | 16%         | 0%          | 0%          | 0%          |
| 28B         | Weekend  | 0%         | 0%         | 22%        | 33%        | 44%         | 67%         | 67%         | 78%         | 72%         | 67%         | 33%         | 0%          | 0%          | 0%          | 0%          | 0%          | 0%          |
| 28D         | Midweek  | 4%         | 25%        | 40%        | 60%        | 66%         | 66%         | 68%         | 70%         | 62%         | 34%         | 34%         | 28%         | 11%         | 11%         | 0%          | 0%          | 0%          |
| 28D         | Weekend  | 0%         | 0%         | 35%        | 41%        | 65%         | 77%         | 71%         | 59%         | 50%         | 41%         | 24%         | 0%          | 0%          | 0%          | 0%          | 0%          | 0%          |
| 28E 28H     | Midweek  | 5%         | 30%        | 48%        | 73%        | 80%         | 80%         | 75%         | 77%         | 61%         | 27%         | 21%         | 14%         | 14%         | 14%         | 0%          | 0%          | 0%          |
| 28E 28H 28J | Weekend  | 0%         | 0%         | 25%        | 31%        | 63%         | 75%         | 69%         | 69%         | 59%         | 50%         | 25%         | 0%          | 0%          | 0%          | 0%          | 0%          | 0%          |
| 28I         | Midweek  | 5%         | 32%        | 51%        | 78%        | 85%         | 85%         | 81%         | 83%         | 59%         | 22%         | 15%         | 7%          | 7%          | 7%          | 0%          | 0%          | 0%          |
| 28I         | Weekend  | 0%         | 0%         | 28%        | 31%        | 66%         | 72%         | 66%         | 66%         | 55%         | 48%         | 21%         | 0%          | 0%          | 0%          | 0%          | 0%          | 0%          |
| 28J         | Midweek  | 0%         | 26%        | 45%        | 71%        | 79%         | 79%         | 79%         | 81%         | 64%         | 29%         | 21%         | 14%         | 14%         | 14%         | 0%          | 0%          | 0%          |