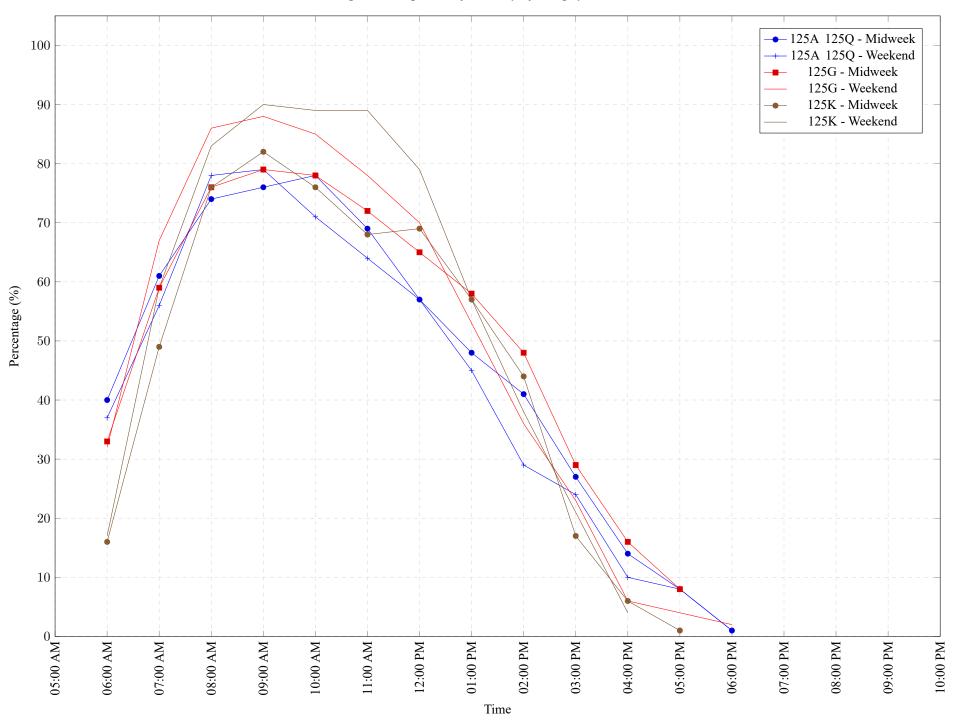

Figure 1: Proportion of each day's fishing by hour.

Area 125 July 2022

Table 7: Proportion of each day's fishing by hour.

| Areas     | Day Type | 6:00 | 7:00 | 8:00 | 9:00 | 10:00 |     | 12:00 |     |     | 03:00 | 04:00 |    |    |    | 08:00 | 09:00 | 10:00 |
|-----------|----------|------|------|------|------|-------|-----|-------|-----|-----|-------|-------|----|----|----|-------|-------|-------|
|           |          | AM   | AM   | AM   | AM   | AM    | AM  | PM    | PM  | PM  | PM    | PM    | PM | PM | PM | PM    | PM    | PM    |
| 125A 125Q | Midweek  | 40%  | 61%  | 74%  | 76%  | 78%   | 69% | 57%   | 48% | 41% | 27%   | 14%   | 8% | 1% | 0% | 0%    | 0%    | 0%    |
| 125A 125Q | Weekend  | 37%  | 56%  | 78%  | 79%  | 71%   | 64% | 57%   | 45% | 29% | 24%   | 10%   | 8% | 1% | 0% | 0%    | 0%    | 0%    |
| 125G      | Midweek  | 33%  | 59%  | 76%  | 79%  | 78%   | 72% | 65%   | 58% | 48% | 29%   | 16%   | 8% | 0% | 0% | 0%    | 0%    | 0%    |
| 125G      | Weekend  | 32%  | 67%  | 86%  | 88%  | 85%   | 78% | 70%   | 53% | 36% | 23%   | 6%    | 4% | 2% | 0% | 0%    | 0%    | 0%    |
| 125K      | Midweek  | 16%  | 49%  | 76%  | 82%  | 76%   | 68% | 69%   | 57% | 44% | 17%   | 6%    | 1% | 0% | 0% | 0%    | 0%    | 0%    |
| 125K      | Weekend  | 17%  | 59%  | 83%  | 90%  | 89%   | 89% | 79%   | 57% | 38% | 21%   | 4%    | 0% | 0% | 0% | 0%    | 0%    | 0%    |