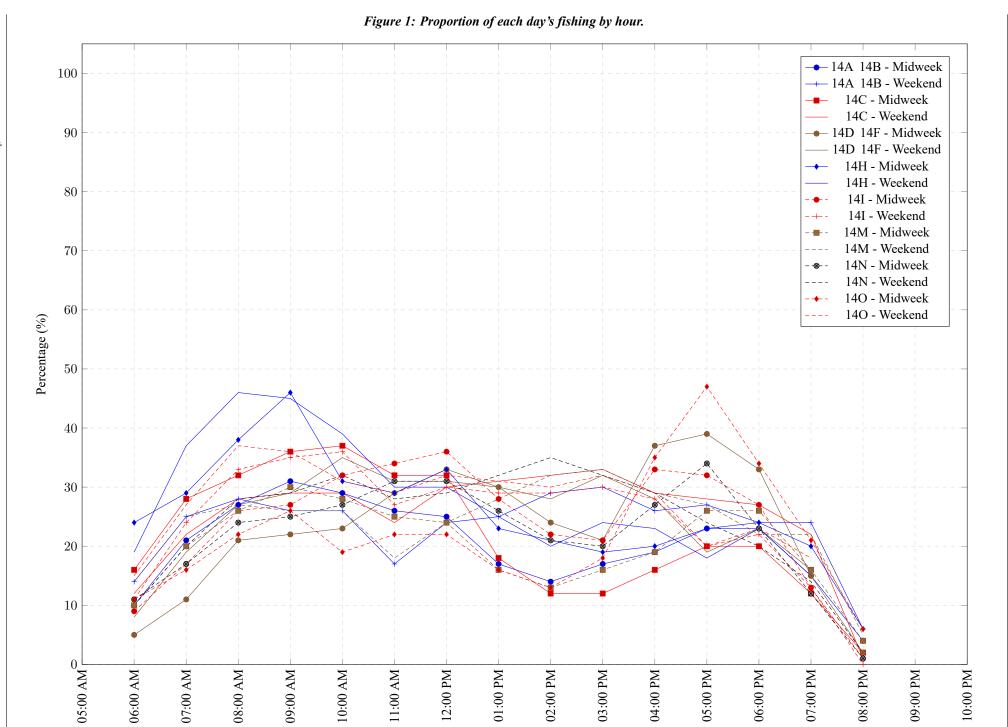

07:00 PM

08:00 PM

Area 14 July 2022

Table 7: Proportion of each day's fishing by hour.

| Areas   | Day Type | 6:00<br>AM | 7:00<br>AM | 8:00<br>AM | 9:00<br>AM | 10:00<br>AM | 11:00<br>AM | 12:00<br>PM | 01:00<br>PM | 02:00<br>PM | 03:00<br>PM | 04:00<br>PM | 05:00<br>PM | 06:00<br>PM | 07:00<br>PM | 08:00<br>PM | 09:00<br>PM | 10:00<br>PM |
|---------|----------|------------|------------|------------|------------|-------------|-------------|-------------|-------------|-------------|-------------|-------------|-------------|-------------|-------------|-------------|-------------|-------------|
| 14A 14B | Midweek  | 10%        | 21%        | 27%        | 31%        | 29%         | 26%         | 25%         | 17%         | 14%         | 17%         | 19%         | 23%         | 23%         | 15%         | 4%          | 0%          | 0%          |
| 14A 14B | Weekend  | 14%        | 25%        | 28%        | 26%        | 26%         | 17%         | 24%         | 25%         | 29%         | 30%         | 26%         | 27%         | 24%         | 24%         | 6%          | 0%          | 0%          |
| 14C     | Midweek  | 16%        | 28%        | 32%        | 36%        | 37%         | 32%         | 32%         | 18%         | 12%         | 12%         | 16%         | 20%         | 20%         | 12%         | 2%          | 0%          | 0%          |
| 14C     | Weekend  | 12%        | 22%        | 28%        | 29%        | 29%         | 24%         | 30%         | 31%         | 32%         | 33%         | 29%         | 28%         | 27%         | 22%         | 1%          | 0%          | 0%          |
| 14D 14F | Midweek  | 5%         | 11%        | 21%        | 22%        | 23%         | 29%         | 33%         | 30%         | 24%         | 21%         | 37%         | 39%         | 33%         | 15%         | 2%          | 0%          | 0%          |
| 14D 14F | Weekend  | 8%         | 19%        | 27%        | 29%        | 35%         | 31%         | 31%         | 30%         | 28%         | 32%         | 28%         | 19%         | 23%         | 16%         | 0%          | 0%          | 0%          |
| 14H     | Midweek  | 24%        | 29%        | 38%        | 46%        | 31%         | 29%         | 33%         | 23%         | 21%         | 19%         | 20%         | 23%         | 24%         | 20%         | 6%          | 0%          | 0%          |
| 14H     | Weekend  | 19%        | 37%        | 46%        | 45%        | 39%         | 30%         | 30%         | 25%         | 20%         | 24%         | 23%         | 18%         | 23%         | 15%         | 0%          | 0%          | 0%          |
| 14I     | Midweek  | 9%         | 17%        | 26%        | 27%        | 32%         | 34%         | 36%         | 28%         | 22%         | 21%         | 33%         | 32%         | 27%         | 13%         | 1%          | 0%          | 0%          |
| 14I     | Weekend  | 11%        | 24%        | 33%        | 35%        | 36%         | 27%         | 30%         | 29%         | 29%         | 30%         | 28%         | 20%         | 22%         | 13%         | 0%          | 0%          | 0%          |
| 14M     | Midweek  | 10%        | 20%        | 26%        | 30%        | 28%         | 25%         | 24%         | 16%         | 13%         | 16%         | 19%         | 26%         | 26%         | 16%         | 4%          | 0%          | 0%          |
| 14M     | Weekend  | 14%        | 25%        | 27%        | 26%        | 26%         | 18%         | 24%         | 28%         | 32%         | 33%         | 29%         | 27%         | 22%         | 22%         | 5%          | 0%          | 0%          |
| 14N     | Midweek  | 11%        | 17%        | 24%        | 25%        | 27%         | 31%         | 31%         | 26%         | 21%         | 20%         | 27%         | 34%         | 23%         | 12%         | 1%          | 0%          | 0%          |
| 14N     | Weekend  | 10%        | 20%        | 28%        | 29%        | 32%         | 28%         | 29%         | 32%         | 35%         | 32%         | 29%         | 24%         | 20%         | 14%         | 2%          | 0%          | 0%          |
| 140     | Midweek  | 11%        | 16%        | 22%        | 26%        | 19%         | 22%         | 22%         | 16%         | 13%         | 18%         | 35%         | 47%         | 34%         | 21%         | 6%          | 0%          | 0%          |
| 140     | Weekend  | 15%        | 27%        | 37%        | 36%        | 31%         | 29%         | 32%         | 31%         | 30%         | 32%         | 29%         | 20%         | 23%         | 18%         | 0%          | 0%          | 0%          |