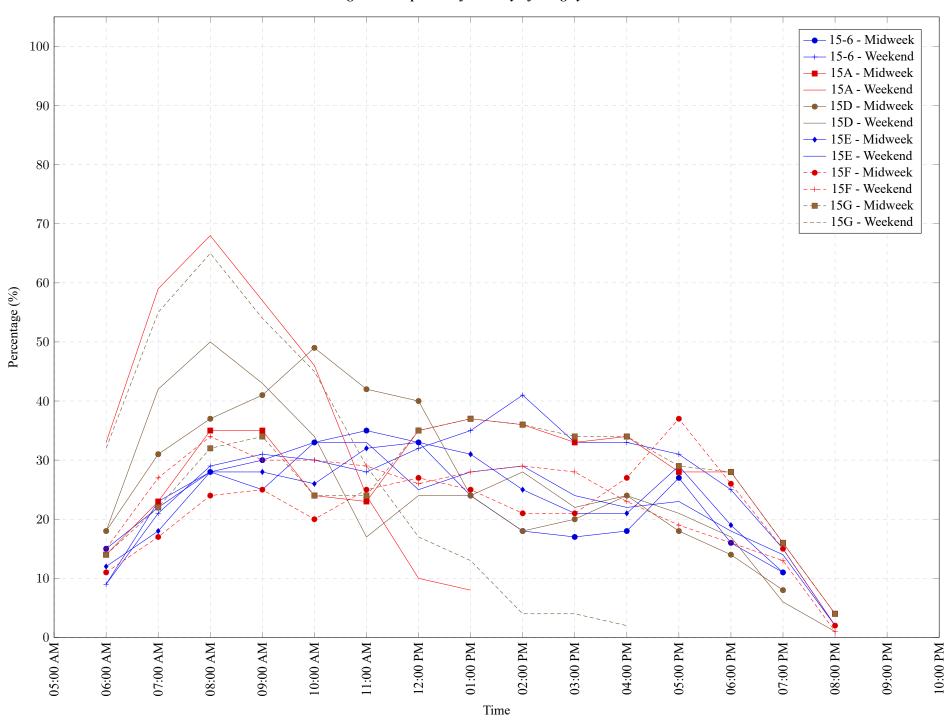

Figure 1: Proportion of each day's fishing by hour.

Area 15 July 2022

Table 7: Proportion of each day's fishing by hour.

| Areas | Day Type | 6:00 | 7:00 | 8:00 | 9:00 | 10:00 | 11:00 | 12:00 | 01:00 | 02:00 | 03:00 | 04:00 | 05:00 | 06:00 | 07:00 | 08:00 | 09:00 | 10:00 |
|-------|----------|------|------|------|------|-------|-------|-------|-------|-------|-------|-------|-------|-------|-------|-------|-------|-------|
|       |          | AM   | AM   | AM   | AM   | AM    | AM    | PM    |
| 15-6  | Midweek  | 15%  | 22%  | 28%  | 30%  | 33%   | 35%   | 33%   | 24%   | 18%   | 17%   | 18%   | 27%   | 16%   | 11%   | 0%    | 0%    | 0%    |
| 15-6  | Weekend  | 9%   | 21%  | 29%  | 31%  | 30%   | 28%   | 32%   | 35%   | 41%   | 33%   | 33%   | 31%   | 25%   | 15%   | 2%    | 0%    | 0%    |
| 15A   | Midweek  | 14%  | 23%  | 35%  | 35%  | 24%   | 23%   | 35%   | 37%   | 36%   | 33%   | 34%   | 28%   | 28%   | 16%   | 4%    | 0%    | 0%    |
| 15A   | Weekend  | 33%  | 59%  | 68%  | 57%  | 46%   | 24%   | 10%   | 8%    | 0%    | 0%    | 0%    | 0%    | 0%    | 0%    | 0%    | 0%    | 0%    |
| 15D   | Midweek  | 18%  | 31%  | 37%  | 41%  | 49%   | 42%   | 40%   | 24%   | 18%   | 20%   | 24%   | 18%   | 14%   | 8%    | 0%    | 0%    | 0%    |
| 15D   | Weekend  | 18%  | 42%  | 50%  | 43%  | 34%   | 17%   | 24%   | 24%   | 28%   | 22%   | 24%   | 21%   | 17%   | 6%    | 1%    | 0%    | 0%    |
| 15E   | Midweek  | 12%  | 18%  | 28%  | 28%  | 26%   | 32%   | 33%   | 31%   | 25%   | 21%   | 21%   | 29%   | 19%   | 11%   | 0%    | 0%    | 0%    |
| 15E   | Weekend  | 9%   | 23%  | 28%  | 25%  | 33%   | 33%   | 25%   | 28%   | 29%   | 24%   | 22%   | 23%   | 18%   | 14%   | 2%    | 0%    | 0%    |
| 15F   | Midweek  | 11%  | 17%  | 24%  | 25%  | 20%   | 25%   | 27%   | 25%   | 21%   | 21%   | 27%   | 37%   | 26%   | 15%   | 2%    | 0%    | 0%    |
| 15F   | Weekend  | 15%  | 27%  | 34%  | 30%  | 30%   | 29%   | 26%   | 28%   | 29%   | 28%   | 23%   | 19%   | 16%   | 13%   | 1%    | 0%    | 0%    |
| 15G   | Midweek  | 14%  | 22%  | 32%  | 34%  | 24%   | 24%   | 35%   | 37%   | 36%   | 34%   | 34%   | 29%   | 28%   | 16%   | 4%    | 0%    | 0%    |
| 15G   | Weekend  | 32%  | 55%  | 65%  | 54%  | 45%   | 29%   | 17%   | 13%   | 4%    | 4%    | 2%    | 0%    | 0%    | 0%    | 0%    | 0%    | 0%    |