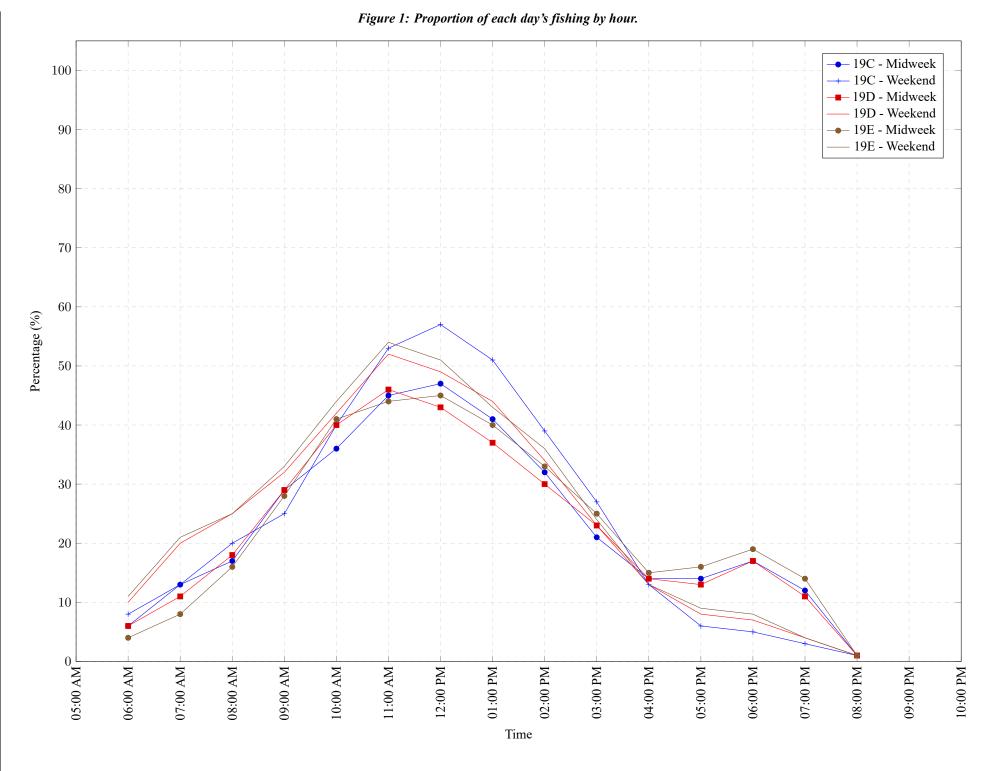

 Table 7: Proportion of each day's fishing by hour.

| Areas | Day Type | 6:00<br>AM | 7:00<br>AM | 8:00<br>AM | 9:00<br>AM | 10:00<br>AM | 11:00<br>AM | 12:00<br>PM | 01:00<br>PM | 02:00<br>PM | 03:00<br>PM | 04:00<br>PM | 05:00<br>PM | 06:00<br>PM | 07:00<br>PM | 08:00<br>PM | 09:00<br>PM | 10:00<br>PM |
|-------|----------|------------|------------|------------|------------|-------------|-------------|-------------|-------------|-------------|-------------|-------------|-------------|-------------|-------------|-------------|-------------|-------------|
| 19C   | Midweek  | 6%         | 13%        | 17%        | 29%        | 36%         | 45%         | 47%         | 41%         | 32%         | 21%         | 14%         | 14%         | 17%         | 12%         | 1%          | 0%          | 0%          |
| 19C   | Weekend  | 8%         | 13%        | 20%        | 25%        | 40%         | 53%         | 57%         | 51%         | 39%         | 27%         | 13%         | 6%          | 5%          | 3%          | 1%          | 0%          | 0%          |
| 19D   | Midweek  | 6%         | 11%        | 18%        | 29%        | 40%         | 46%         | 43%         | 37%         | 30%         | 23%         | 14%         | 13%         | 17%         | 11%         | 1%          | 0%          | 0%          |
| 19D   | Weekend  | 10%        | 20%        | 25%        | 32%        | 42%         | 52%         | 49%         | 44%         | 34%         | 23%         | 13%         | 8%          | 7%          | 4%          | 1%          | 0%          | 0%          |
| 19E   | Midweek  | 4%         | 8%         | 16%        | 28%        | 41%         | 44%         | 45%         | 40%         | 33%         | 25%         | 15%         | 16%         | 19%         | 14%         | 1%          | 0%          | 0%          |
| 19E   | Weekend  | 11%        | 21%        | 25%        | 33%        | 44%         | 54%         | 51%         | 43%         | 36%         | 24%         | 13%         | 9%          | 8%          | 4%          | 1%          | 0%          | 0%          |