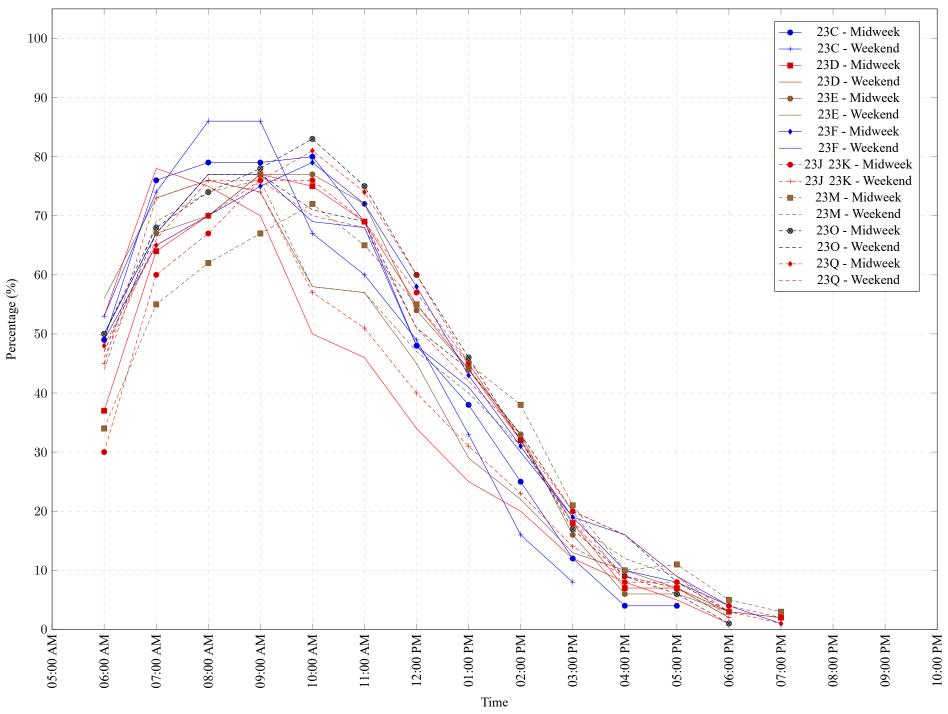

Figure 1: Proportion of each day's fishing by hour.

Area 23 (Barkley) July 2022

Table 7: Proportion of each day's fishing by hour.

| Areas   | Day Type | 6:00 | 7:00 | 8:00 | 9:00 | 10:00 | 11:00 | 12:00 | 01:00 | 02:00 | 03:00 | 04:00 | 05:00 | 06:00 | 07:00 | 08:00 | 09:00 | 10:00 |
|---------|----------|------|------|------|------|-------|-------|-------|-------|-------|-------|-------|-------|-------|-------|-------|-------|-------|
|         |          | AM   | AM   | AM   | AM   | AM    | AM    | PM    |
| 23C     | Midweek  | 49%  | 76%  | 79%  | 79%  | 80%   | 69%   | 48%   | 38%   | 25%   | 12%   | 4%    | 4%    | 0%    | 0%    | 0%    | 0%    | 0%    |
| 23C     | Weekend  | 53%  | 74%  | 86%  | 86%  | 67%   | 60%   | 49%   | 33%   | 16%   | 8%    | 0%    | 0%    | 0%    | 0%    | 0%    | 0%    | 0%    |
| 23D     | Midweek  | 37%  | 64%  | 70%  | 77%  | 75%   | 69%   | 55%   | 44%   | 32%   | 18%   | 7%    | 7%    | 3%    | 2%    | 0%    | 0%    | 0%    |
| 23D     | Weekend  | 53%  | 78%  | 75%  | 70%  | 50%   | 46%   | 34%   | 25%   | 20%   | 12%   | 8%    | 5%    | 1%    | 0%    | 0%    | 0%    | 0%    |
| 23E     | Midweek  | 50%  | 67%  | 70%  | 77%  | 77%   | 72%   | 54%   | 44%   | 33%   | 16%   | 6%    | 6%    | 3%    | 2%    | 0%    | 0%    | 0%    |
| 23E     | Weekend  | 56%  | 73%  | 76%  | 74%  | 58%   | 57%   | 45%   | 29%   | 22%   | 13%   | 10%   | 7%    | 2%    | 0%    | 0%    | 0%    | 0%    |
| 23F     | Midweek  | 49%  | 65%  | 70%  | 75%  | 79%   | 72%   | 58%   | 43%   | 31%   | 19%   | 10%   | 8%    | 4%    | 1%    | 0%    | 0%    | 0%    |
| 23F     | Weekend  | 50%  | 67%  | 77%  | 77%  | 69%   | 68%   | 48%   | 41%   | 30%   | 19%   | 16%   | 9%    | 4%    | 0%    | 0%    | 0%    | 0%    |
| 23J 23K | Midweek  | 30%  | 60%  | 67%  | 76%  | 76%   | 69%   | 57%   | 45%   | 32%   | 20%   | 8%    | 8%    | 4%    | 2%    | 0%    | 0%    | 0%    |
| 23J 23K | Weekend  | 45%  | 73%  | 76%  | 74%  | 57%   | 51%   | 40%   | 31%   | 23%   | 14%   | 9%    | 7%    | 2%    | 0%    | 0%    | 0%    | 0%    |
| 23M     | Midweek  | 34%  | 55%  | 62%  | 67%  | 72%   | 65%   | 55%   | 45%   | 38%   | 21%   | 10%   | 11%   | 5%    | 3%    | 0%    | 0%    | 0%    |
| 23M     | Weekend  | 44%  | 69%  | 74%  | 76%  | 58%   | 57%   | 47%   | 40%   | 31%   | 18%   | 12%   | 9%    | 2%    | 0%    | 0%    | 0%    | 0%    |
| 230     | Midweek  | 50%  | 68%  | 74%  | 78%  | 83%   | 75%   | 60%   | 46%   | 32%   | 17%   | 9%    | 6%    | 1%    | 0%    | 0%    | 0%    | 0%    |
| 230     | Weekend  | 47%  | 67%  | 77%  | 77%  | 71%   | 69%   | 51%   | 44%   | 33%   | 20%   | 16%   | 8%    | 3%    | 0%    | 0%    | 0%    | 0%    |
| 23Q     | Midweek  | 48%  | 65%  | 70%  | 76%  | 81%   | 74%   | 60%   | 45%   | 32%   | 18%   | 9%    | 7%    | 3%    | 1%    | 0%    | 0%    | 0%    |
| 23Q     | Weekend  | 46%  | 66%  | 76%  | 76%  | 70%   | 68%   | 51%   | 42%   | 33%   | 20%   | 16%   | 9%    | 3%    | 0%    | 0%    | 0%    | 0%    |