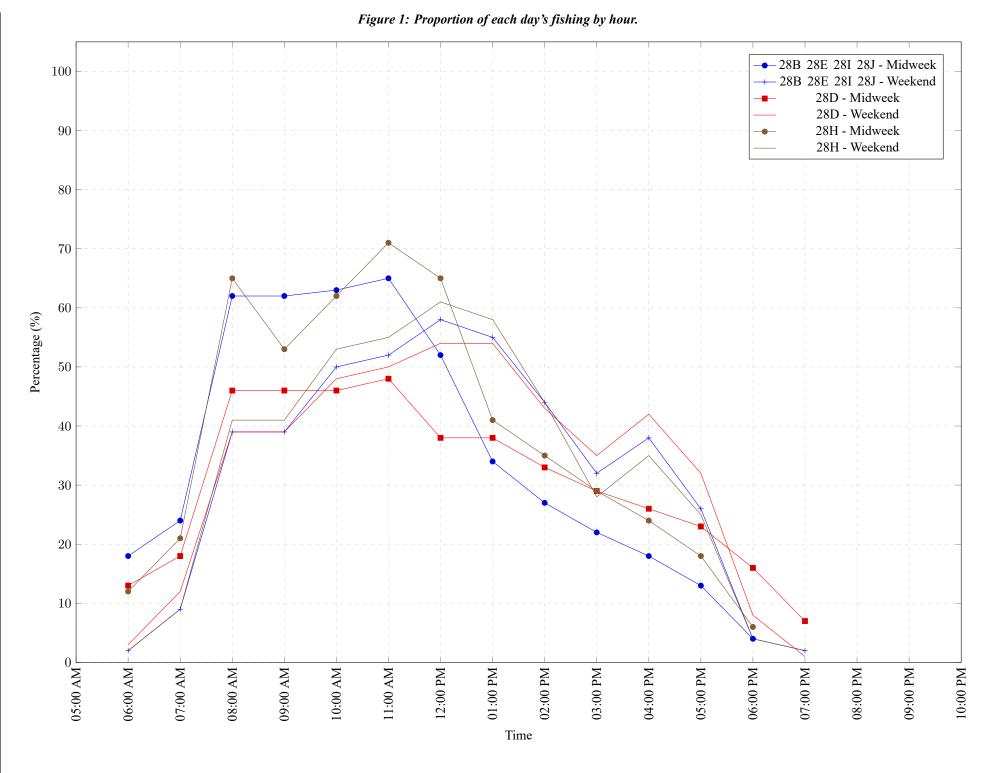

## Table 7: Proportion of each day's fishing by hour.

| Areas           | Day Type | 6:00<br>AM | 7:00<br>AM | 8:00<br>AM | 9:00<br>AM | 10:00<br>AM | 11:00<br>AM | 12:00<br>PM | 01:00<br>PM | 02:00<br>PM | 03:00<br>PM | 04:00<br>PM | 05:00<br>PM | 06:00<br>PM | 07:00<br>PM | 08:00<br>PM | 09:00<br>PM | 10:00<br>PM |
|-----------------|----------|------------|------------|------------|------------|-------------|-------------|-------------|-------------|-------------|-------------|-------------|-------------|-------------|-------------|-------------|-------------|-------------|
| 28B 28E 28I 28J | Midweek  | 18%        | 24%        | 62%        | 62%        | 63%         | 65%         | 52%         | 34%         | 27%         | 22%         | 18%         | 13%         | 4%          | 0%          | 0%          | 0%          | 0%          |
| 28B 28E 28I 28J | Weekend  | 2%         | 9%         | 39%        | 39%        | 50%         | 52%         | 58%         | 55%         | 44%         | 32%         | 38%         | 26%         | 4%          | 2%          | 0%          | 0%          | 0%          |
| 28D             | Midweek  | 13%        | 18%        | 46%        | 46%        | 46%         | 48%         | 38%         | 38%         | 33%         | 29%         | 26%         | 23%         | 16%         | 7%          | 0%          | 0%          | 0%          |
| 28D             | Weekend  | 3%         | 12%        | 39%        | 39%        | 48%         | 50%         | 54%         | 54%         | 43%         | 35%         | 42%         | 32%         | 8%          | 1%          | 0%          | 0%          | 0%          |
| 28H             | Midweek  | 12%        | 21%        | 65%        | 53%        | 62%         | 71%         | 65%         | 41%         | 35%         | 29%         | 24%         | 18%         | 6%          | 0%          | 0%          | 0%          | 0%          |
| 28H             | Weekend  | 2%         | 9%         | 41%        | 41%        | 53%         | 55%         | 61%         | 58%         | 44%         | 28%         | 35%         | 25%         | 4%          | 2%          | 0%          | 0%          | 0%          |